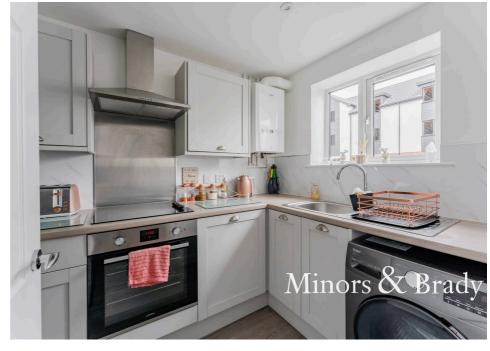

#### Albion Road

Upon entering, you are greeted by a bright and airy lounge, providing a welcoming space for relaxation and entertainment. The modern kitchen is fitted with sleek appliances and offers ample storage and worktop space.