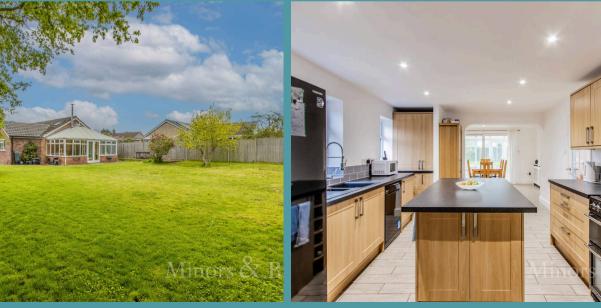

#### HILLSIDE

Upon entry into this welcoming home, you are greeted with a porch suitable for storing your outdoor wear before stepping into the bright and airy hallway. Entering the living room, filled with natural light, where you can unwind and relax after a long day. With ample amount of space for your comfortable free standing furniture. Following through into the heart of the home, this kitchen is an incredible part of the property and one that's sure to be a winner for todays lifestyles. Finished to a high standard, fitted with units and appliances to cook your favourite meals. Opening into the dining