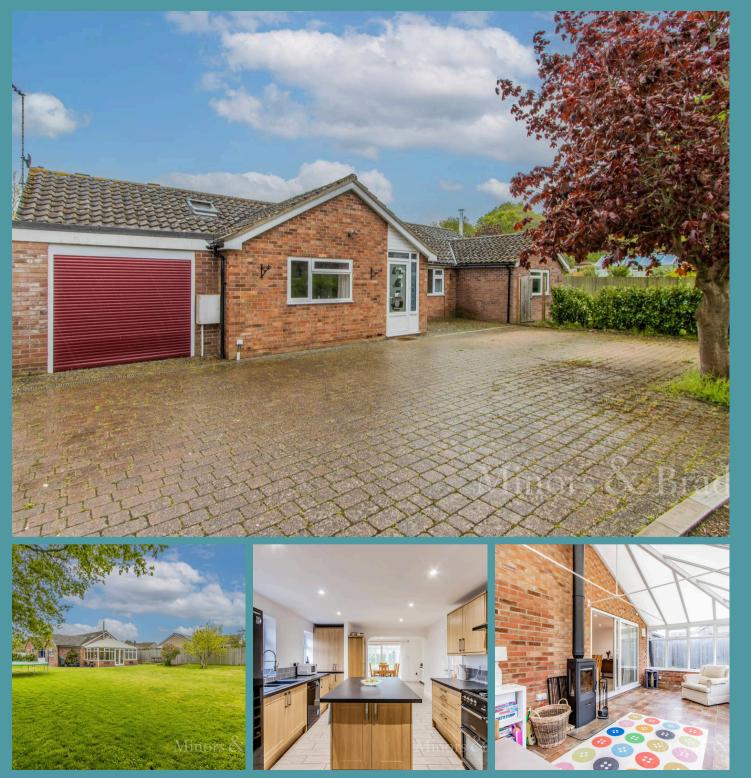

#### Chedgrave, Norwich

Situated on a generous sized plot, with spacious accommodation presented at a high standard. Minors and Brady are thrilled to present to the market this five bedroom detached bungalow located in the peaceful village of Chedgrave. Boasting a high quality kitchen/diner, a beautiful conservatory with log burner, a master bedroom with ensuite, versitile rooms, a large brick weave driveway with garage and a sweeping laid to lawn garden.

#### HILLSIDE

Upon entry into this welcoming home, you are greeted with a porch suitable for storing your outdoor wear before stepping into the bright and airy hallway. Entering the living room, filled with natural light, where you can unwind and relax after a long day. With ample amount of space for your comfortable free standing furniture. Following through into the heart of the home, this kitchen is an incredible part of the property and one that's sure to be a winner for todays lifestyles. Finished to a high standard, fitted with units and appliances to cook your favourite meals. Opening into the dining