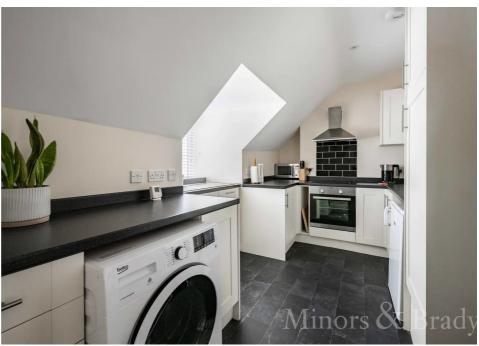

#### STRACEY ROAD

Entering the property, you are welcomed into an inviting hall with access into all rooms. Enjoy a spacious lounge, perfect to relax and unwind in with a stunning, full length vaulted window filling the space with natural light. The well-equipped kitchen offers plenty of space for white goods with contemporary wall and base units. The main bathroom boasts a wealth of space with a modern and neutral suite. To the right aspect, you can access both sizeable bedrooms, one of which boasts a stunning ensuite to master. Outside, on street parking is available.