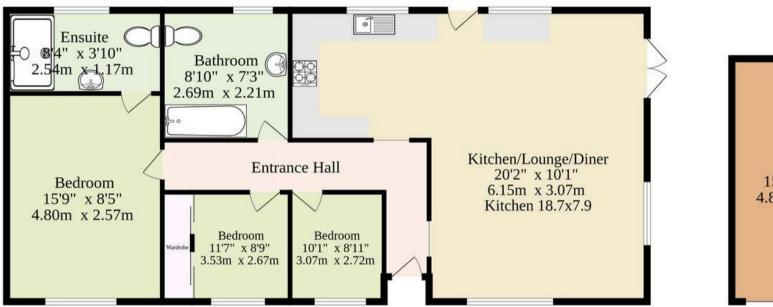

# 1248 sq.ft. (115.9 sq.m.) approx.

#### **Including Garage**

#### TOTAL FLOOR AREA: 1248 sq.ft. (115.9 sq.m.) approx.

Whilst every attempt has been made to ensure the accuracy of the floorplan contained here, measurements of doors, windows, rooms and any other items are approximate and no responsibility is taken for any error, omission or mis-statement. This plan is for illustrative purposes only and should be used as such by any prospective purchaser. The services, systems and appliances shown have not been tested and no guarantee as to their operability or efficiency can be given.

Made with Metropix ©2025