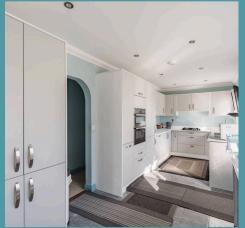

Step inside to discover a bright and welcoming interior. The open-plan kitchen/diner/lounge is designed for seamless living, allowing for effortless hosting and entertaining. Integrated NEFF appliances bring a touch of sophistication to the well-equipped kitchen, making it a pleasure for culinary enthusiasts.