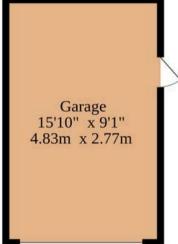

# 1248 sq.ft. (115.9 sq.m.) approx.

#### **Including Garage**

#### TOTAL FLOOR AREA: 1248 sq.ft. (115.9 sq.m.) approx.

Whilst every attempt has been made to ensure the accuracy of the floorplan contained here, measurements of doors, windows, rooms and any other items are approximate and no responsibility is taken for any error, omission or mis-statement. This plan is for illustrative purposes only and should be used as such by any prospective purchaser. The services, systems and appliances shown have not been tested and no guarantee as to their operability or efficiency can be given.

Made with Metropix ©2025