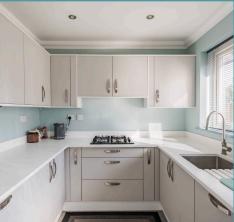

Step inside to discover a bright and welcoming interior. The open-plan kitchen/diner/lounge is designed for seamless living, allowing for effortless hosting and entertaining. Integrated NEFF appliances bring a touch of sophistication to the well-equipped kitchen, making it a pleasure for culinary enthusiasts.