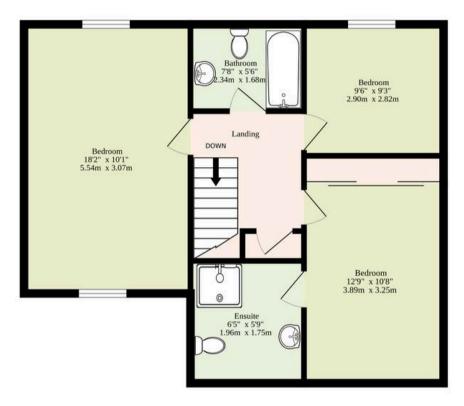

Heading upstairs, you will find three bedrooms, each thoughtfully designed to offer relaxation and privacy. The master bedroom stands out with its abundant space and features an ensuite shower room, adding a luxury yet convenient touch.

Accommodating the remaining bedrooms is a modern bathroom, including a bathtub, hand wash basin and a toilet.

Towards the rear is a well-maintained garden, with a laid to lawn and a patio area for your outdoor seating arrangements. It is fully enclosed so you can enjoy in privacy and seclusion. At the front of the residence is a brick-weave driveway providing off-road parking, a carport for sheltered parking and a garage for storage options.

### **Sqft Includes The Garage**

#### TOTAL FLOOR AREA: 1167 sq.ft. (108.4 sq.m.) approx.

Whilst every attempt has been made to ensure the accuracy of the floorplan contained here, measurements of doors, windows, rooms and any other items are approximate and no responsibility is taken for any error, omission or mis-statement. This plan is for illustrative purposes only and should be used as such by any prospective purchaser. The services, systems and appliances shown have not been tested and no guarantee as to their operability or efficiency can be given.