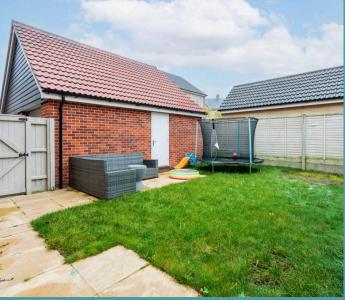

Accommodating the remaining bedrooms is a modern bathroom, including a bathtub, hand wash basin and a toilet.

Towards the rear is a well-maintained garden, with a laid to lawn and a patio area for your outdoor seating arrangements. It is fully enclosed so you can enjoy in privacy and seclusion. At the front of the residence is a brick-weave driveway providing off-road parking, a carport for sheltered parking and a garage for storage options.