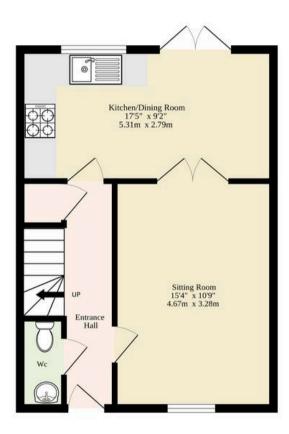

## 2 Flycatcher Way

Sprowston, Norwich

Welcome to an inviting three-bedroom property in the heart of Sprowston. As you enter through the welcoming hallway, discover a convenient WC and storage space. The plush-carpeted living area awaits, providing ample space for your furniture arrangements. Double doors beckon you into the stylishly panelled kitchen/diner, fitted with high-quality fixtures and fittings, including wall and base units, integrated appliances and storage, to elevate your cooking experience. It flows into a dining area that encourages intimate family meals and gatherings with loved ones

### **Sqft Includes The Garage**

#### TOTAL FLOOR AREA: 1167 sq.ft. (108.4 sq.m.) approx.

Whilst every attempt has been made to ensure the accuracy of the floorplan contained here, measurements of doors, windows, rooms and any other items are approximate and no responsibility is taken for any error, omission or mis-statement. This plan is for illustrative purposes only and should be used as such by any prospective purchaser. The services, systems and appliances shown have not been tested and no guarantee as to their operability or efficiency can be given.