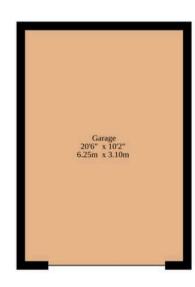

### **Sqft Includes The Garage**

#### TOTAL FLOOR AREA: 1167 sq.ft. (108.4 sq.m.) approx.

Whilst every attempt has been made to ensure the accuracy of the floorplan contained here, measurements of doors, windows, rooms and any other items are approximate and no responsibility is taken for any error, omission or mis-statement. This plan is for illustrative purposes only and should be used as such by any prospective purchaser. The services, systems and appliances shown have not been tested and no guarantee as to their operability or efficiency can be given.