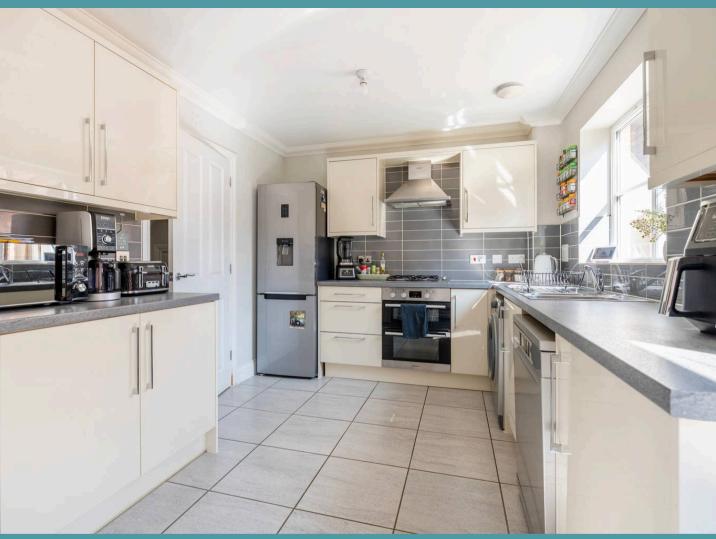

## 2 Flycatcher Way

Sprowston, Norwich

Welcome to an inviting three-bedroom property in the heart of Sprowston. As you enter through the welcoming hallway, discover a convenient WC and storage space. The plush-carpeted living area awaits, providing ample space for your furniture arrangements. Double doors beckon you into the stylishly panelled kitchen/diner, fitted with high-quality fixtures and fittings, including wall and base units, integrated appliances and storage, to elevate your cooking experience. It flows into a dining area that encourages intimate family meals and gatherings with loved ones