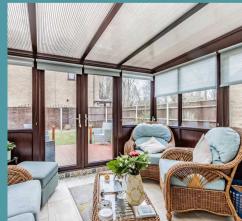

Step inside where you are instantly greeted by a welcoming entrance hall, allowing access to all rooms. Positioned at the front of the property is a pleasant sitting room, where you can showcase your comfortable furniture and decorative items. The kitchen is fitted with units and appliances to be able to cook your favourite meals, offering ample amount of storage space and undercounted areas for your laundry goods. Seamlessly transitioning into the conservatory, for your additional seating arrangements, allowing you to enjoy the outdoors within the comfort of your home.