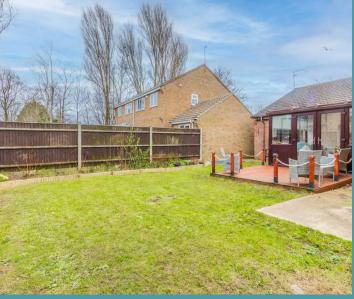

Towards the rear is a well maintained garden, primarily laid to lawn, with a decked terrace for your outdoor furniture during the summer months. The garden is boarded by a range of plants and shrubbery. Overall this garden is fully enclosed so you can enjoy in seclusion.