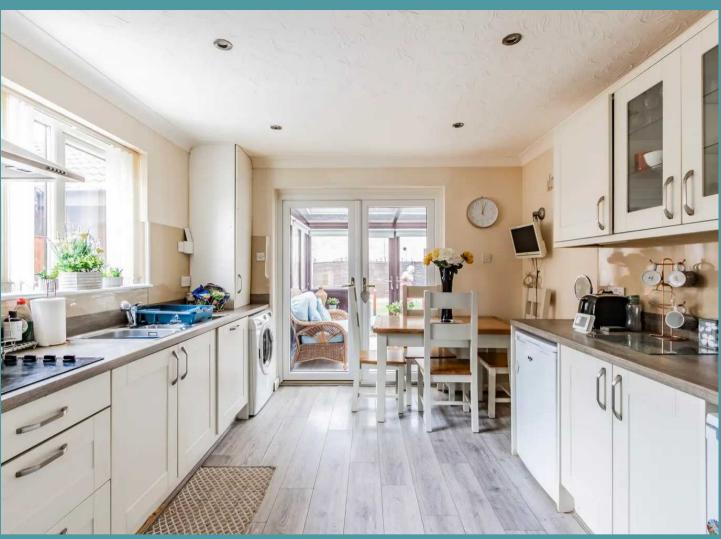

Step inside where you are instantly greeted by a welcoming entrance hall, allowing access to all rooms. Positioned at the front of the property is a pleasant sitting room, where you can showcase your comfortable furniture and decorative items. The kitchen is fitted with units and appliances to be able to cook your favourite meals, offering ample amount of storage space and undercounted areas for your laundry goods. Seamlessly transitioning into the conservatory, for your additional seating arrangements, allowing you to enjoy the outdoors within the comfort of your home.