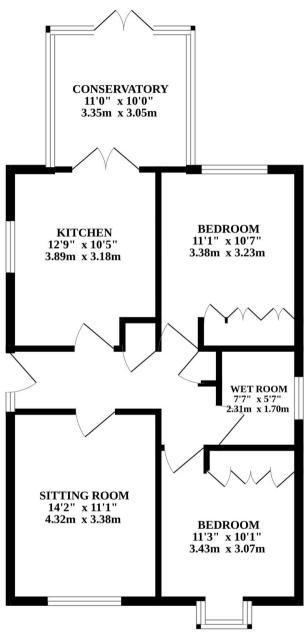

Step inside where you are instantly greeted by a welcoming entrance hall, allowing access to all rooms. Positioned at the front of the property is a pleasant sitting room, where you can showcase your comfortable furniture and decorative items. The kitchen is fitted with units and appliances to be able to cook your favourite meals, offering ample amount of storage space and undercounted areas for your laundry goods. Seamlessly transitioning into the conservatory, for your additional seating arrangements, allowing you to enjoy the outdoors within the comfort of your home.

This property benefits from two double bedrooms, designed to offer you relaxation and privacy. One of which is complimented by a built in wardrobe for your everyday essentials. The wet room comprises of a three piece suite, accommodating all family members and guests.

#### GROUND FLOOR