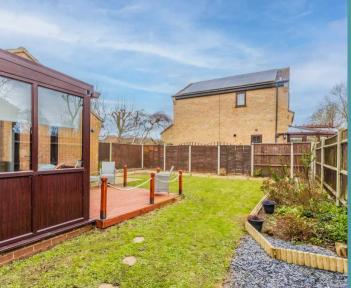

Towards the rear is a well maintained garden, primarily laid to lawn, with a decked terrace for your outdoor furniture during the summer months. The garden is boarded by a range of plants and shrubbery. Overall this garden is fully enclosed so you can enjoy in seclusion.