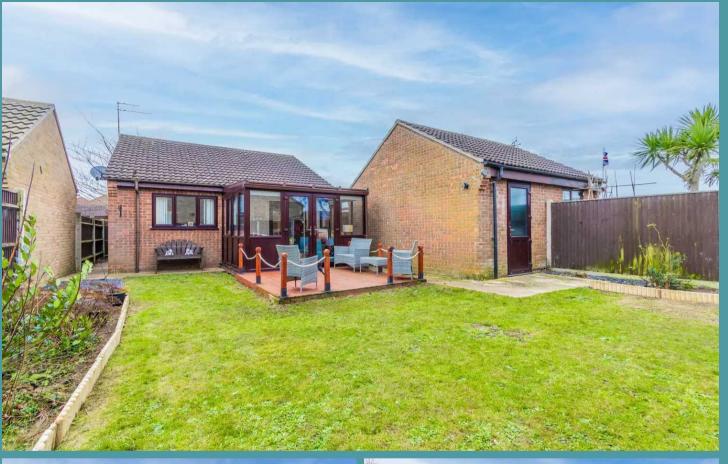

## 45 Potters Drive

Hopton, Great Yarmouth

Upon arrival to this charming detached bungalow, is a paved driveway providing off road parking for all family members and visitors. Whilst the garage offers additional parking or extra storage space.

Towards the rear is a well maintained garden, primarily laid to lawn, with a decked terrace for your outdoor furniture during the summer months. The garden is boarded by a range of plants and shrubbery. Overall this garden is fully enclosed so you can enjoy in seclusion.