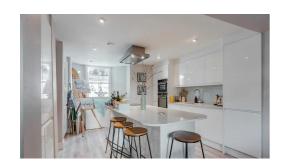

Access to both upper floors and the basement level is granted from this floor, leading down to a stunning kitchen area in the basement. Bright cupboards, bay windows and a luxury island with an integrated induction hob define this culinary space. A dining area with French doors to the rear and access to a utility/cloakroom complete the practical and stylish layout. The first floor introduces two out of three generously sized bedrooms, boasting built-in storage, space for a large bed, and original feature fireplaces. The second bedroom, equally spacious, offers versatility for guests or children. This floor is completed by a modern bathroom featuring a free-standing bath, shower and stylish floor tiling. Ascending to the final floor reveals another generously sized room with a skylight, offering a versatile space for accommodating additional guests or creating a personalised retreat.