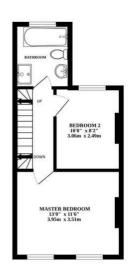

Access to both upper floors and the basement level is granted from this floor, leading down to a stunning kitchen area in the basement. Bright cupboards, bay windows and a luxury island with an integrated induction hob define this culinary space. A dining area with French doors to the rear and access to a utility/cloakroom complete the practical and stylish layout. The first floor introduces two out of three generously sized bedrooms, boasting built-in storage, space for a large bed, and original feature fireplaces. The second bedroom, equally spacious, offers versatility for guests or children. This floor is completed by a modern bathroom featuring a free-standing bath, shower and stylish floor tiling. Ascending to the final floor reveals another generously sized room with a skylight, offering a versatile space for accommodating additional guests or creating a personalised retreat.

BASEMENT LEVEL GROUND FLOOR ST FLOOR 25D FLOOR 25D FLOOR

Whilst every attempt has been made to ensure the accuracy of the floorplan contained here, measurements of doors, windows, rooms and any other items are approximate and no responsibility is taken for any error, omission or mis-statement. This plan is for illustrative purposes only and should be used as such by a prospective purchaser. The services, systems and appliances shown have not been tested and no guarantee as to their operability or efficiency can be given.