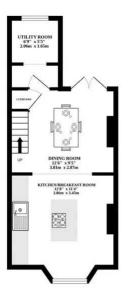

Access to both upper floors and the basement level is granted from this floor, leading down to a stunning kitchen area in the basement. Bright cupboards, bay windows and a luxury island with an integrated induction hob define this culinary space. A dining area with French doors to the rear and access to a utility/cloakroom complete the practical and stylish layout. The first floor introduces two out of three generously sized bedrooms, boasting built-in storage, space for a large bed, and original feature fireplaces. The second bedroom, equally spacious, offers versatility for guests or children. This floor is completed by a modern bathroom featuring a free-standing bath, shower and stylish floor tiling. Ascending to the final floor reveals another generously sized room with a skylight, offering a versatile space for accommodating additional guests or creating a personalised retreat.

BASEMENT LEVEL GROUND FLOOR ST FLOOR 25D FLOOR 25D FLOOR

Whilst every attempt has been made to ensure the accuracy of the floorplan contained here, measurements of doors, windows, rooms and any other items are approximate and no responsibility is taken for any error, omission or mis-statement. This plan is for illustrative purposes only and should be used as such by a prospective purchaser. The services, systems and appliances shown have not been tested and no guarantee as to their operability or efficiency can be given.