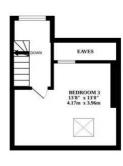

Access to both upper floors and the basement level is granted from this floor, leading down to a stunning kitchen area in the basement. Bright cupboards, bay windows and a luxury island with an integrated induction hob define this culinary space. A dining area with French doors to the rear and access to a utility/cloakroom complete the practical and stylish layout. The first floor introduces two out of three generously sized bedrooms, boasting built-in storage, space for a large bed, and original feature fireplaces. The second bedroom, equally spacious, offers versatility for guests or children. This floor is completed by a modern bathroom featuring a free-standing bath, shower and stylish floor tiling. Ascending to the final floor reveals another generously sized room with a skylight, offering a versatile space for accommodating additional guests or creating a personalised retreat.

BASEMENT LEVEL GROUND FLOOR ST FLOOR 25D FLOOR 25D FLOOR

Whilst every attempt has been made to ensure the accuracy of the floorplan contained here, measurements of doors, windows, rooms and any other items are approximate and no responsibility is taken for any error, omission or mis-statement. This plan is for illustrative purposes only and should be used as such by a prospective purchaser. The services, systems and appliances shown have not been tested and no guarantee as to their operability or efficiency can be given.