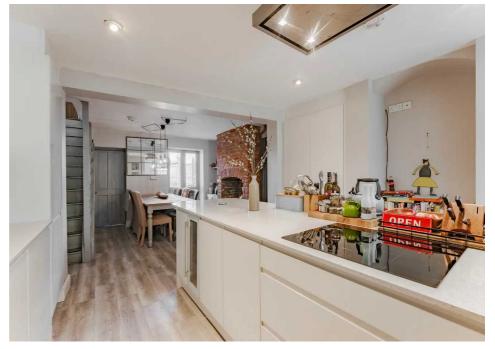

Access to both upper floors and the basement level is granted from this floor, leading down to a stunning kitchen area in the basement. Bright cupboards, bay windows and a luxury island with an integrated induction hob define this culinary space. A dining area with French doors to the rear and access to a utility/cloakroom complete the practical and stylish layout. The first floor introduces two out of three generously sized bedrooms, boasting built-in storage, space for a large bed, and original feature fireplaces. The second bedroom, equally spacious, offers versatility for guests or children. This floor is completed by a modern bathroom featuring a free-standing bath, shower and stylish floor tiling. Ascending to the final floor reveals another generously sized room with a skylight, offering a versatile space for accommodating additional guests or creating a personalised retreat.