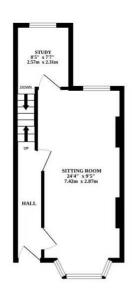

## THE PROPERTY

Step into timeless elegance with this exceptional property at Mill Hill Road, offering a captivating entrance hallway that sets the tone for the character-filled spaces within. The living room, adorned with original feature fireplaces, provides ample space for your preferred furniture arrangements and is a perfect haven to unwind, complemented by bay windows that infuse the space with natural light. This floor also features a dedicated study area for those who work from home, offering a balance of productivity and relaxation.

BASEMENT LEVEL GROUND FLOOR ST FLOOR 25D FLOOR 25D FLOOR

Whilst every attempt has been made to ensure the accuracy of the floorplan contained here, measurements of doors, windows, rooms and any other items are approximate and no responsibility is taken for any error, omission or mis-statement. This plan is for illustrative purposes only and should be used as such by a prospective purchaser. The services, systems and appliances shown have not been tested and no guarantee as to their operability or efficiency can be given.