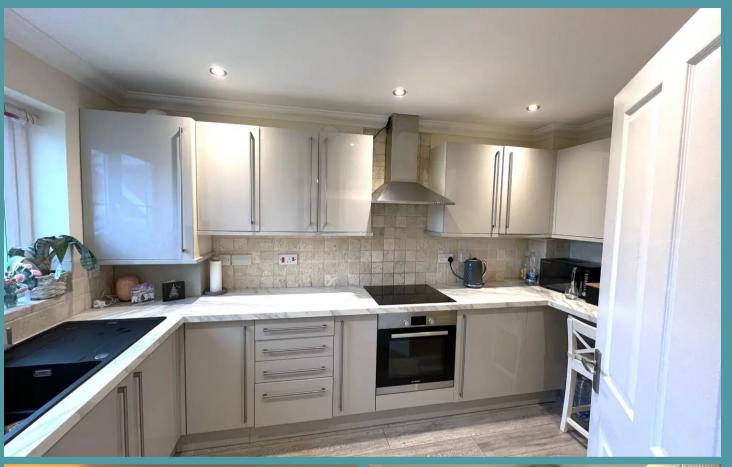

Step inside where you are instantly greeted by a welcoming entrance hall, complete with a convenient WC. Located at the front of the property is a well-equipped kitchen, fitted with units and appliances to enhance your cooking experience. Offering plenty of storage space and designated areas for your laundry goods. The sitting room is where you can showcase your comfortable furniture and dining set-up, perfect for gathering with friends and family.