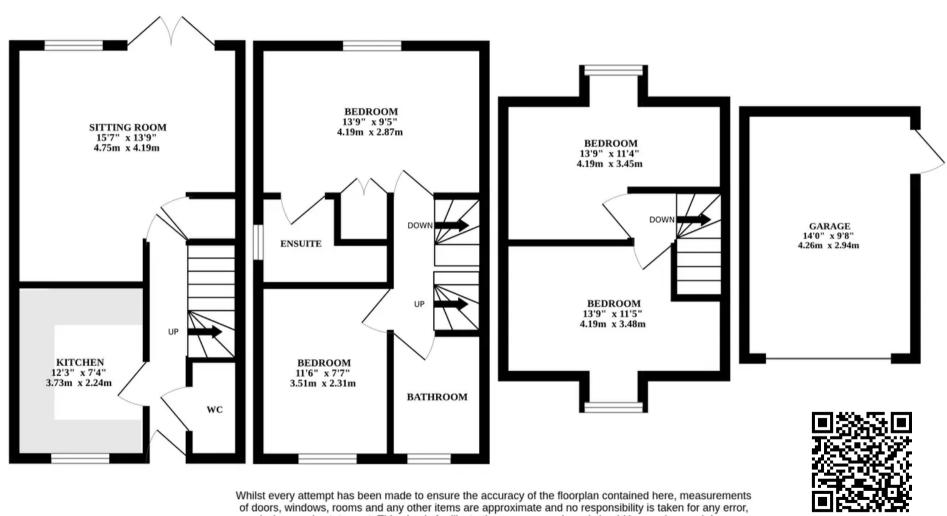

## 19 Broad Fleet Close

Oulton, Lowestoft

Welcome to this three-storey home, offering a comfortable and convenient living space for its occupants. Located in the wonderful area of Oulton, in close proximity to all local amenities and natural surroundings. Its spacious accommodation consists of a kitchen, sitting room, bathroom and four bedrooms, one with an ensuite. Externally you will find driveway, garage and well maintained garden.

## 19 Broad Fleet Close

Oulton, Lowestoft

Upon arrival to this three-storey family home, is a driveway providing off-road parking for all family members and visitors. Whilst the garage offers additional parking or extra storage space.

Step inside where you are instantly greeted by a welcoming entrance hall, complete with a convenient WC. Located at the front of the property is a well-equipped kitchen, fitted with units and appliances to enhance your cooking experience. Offering plenty of storage space and designated areas for your laundry goods. The sitting room is where you can showcase your comfortable furniture and dining set-up, perfect for gathering with friends and family.

Heading upstairs you will find two double bedrooms, designed to offer you relaxation and privacy. The master bedroom is complemented by its own ensuite and built in wardrobes. The bathroom comrpises of a three piece suite, accommodating all family members and guests. The second floor has an additional two bedrooms, that has the versatility to be an at home office or spare bedroom.

Towards the rear is a well maintained garden, consisting of a laid to lawn and patio area, suitable for outdoor furniture during the summer months. Overall this garden is fully enclosed so you can enjoy in seclusion.

- THREE STOREY FAMILY HOME
- NO ONWARD CHAIN
- SOLD FULLY FURNISHED

GROUND FLOOR 1ST FLOOR 2ND FLOOR

Whilst every attempt has been made to ensure the accuracy of the floorplan contained here, measurements of doors, windows, rooms and any other items are approximate and no responsibility is taken for any error, omission or mis-statement. This plan is for illustrative purposes only and should be used as such by any prospective purchaser. The services, systems and appliances shown have not been tested and no guarantee as to their operability or efficiency can be given.