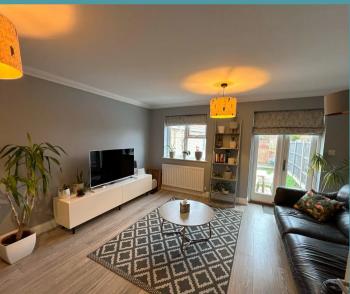

Step inside where you are instantly greeted by a welcoming entrance hall, complete with a convenient WC. Located at the front of the property is a well-equipped kitchen, fitted with units and appliances to enhance your cooking experience. Offering plenty of storage space and designated areas for your laundry goods. The sitting room is where you can showcase your comfortable furniture and dining set-up, perfect for gathering with friends and family.