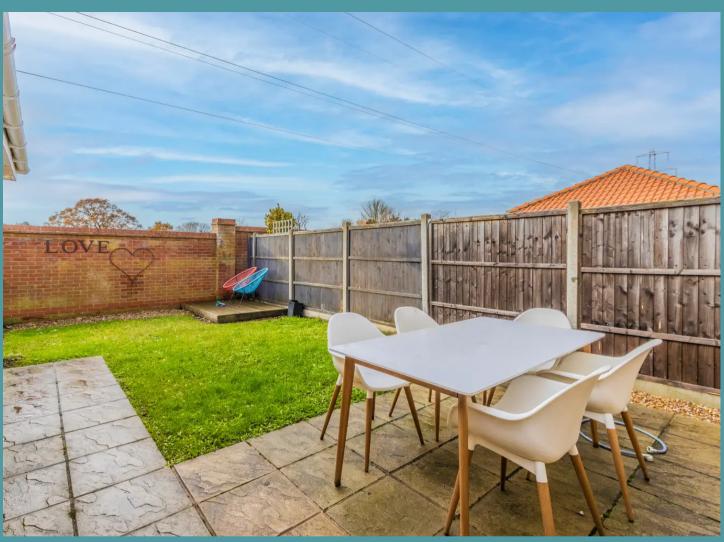

Towards the rear is a well maintained garden, consisting of a laid to lawn and patio area, suitable for outdoor furniture during the summer months. Overall this garden is fully enclosed so you can enjoy in seclusion.