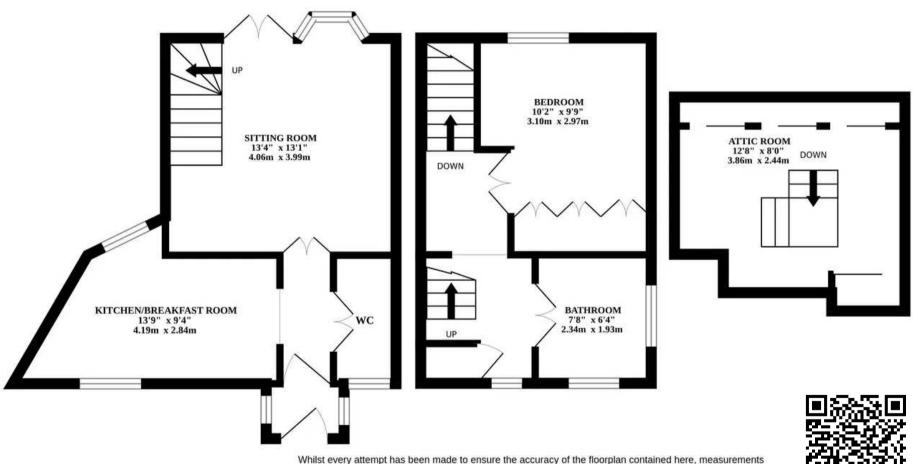

# 12 Marsh Road

Oulton Broad, Lowestoft

Step inside where you are instantly greeted by a welcoming entrance hall, completed with a convenient WC. Positioned at the front of the property is a kitchen/breakfast room, fitted with units and appliances to enhance your cooking experience. Offering ample amount of storage space and areas for your laundry essentials. The sitting room offers ample amount of space for your comfortable furniture, encouraging family and friend gatherings. With the presence of a log burner, creating a warm ambiance.

Heading upstairs you will find a bathroom and double bedroom, designed to offer you relaxation and privacy. Complimented by built in wardrobes and storage space. Additionally, the attic room creates another bedroom or has the versatility to be a study, dressing room or guest bedroom.

#### **AGENTS NOTES**

We understand that this property is freehold. Connected to mains water, electricity, gas and drainage.

Heating system - Gas Fired Central Heating

Council Tax Band: B

Whilst every attempt has been made to ensure the accuracy of the floorplan contained here, measurements of doors, windows, rooms and any other items are approximate and no responsibility is taken for any error, omission or mis-statement. This plan is for illustrative purposes only and should be used as such by any prospective purchaser. The services, systems and appliances shown have not been tested and no guarantee as to their operability or efficiency can be given.