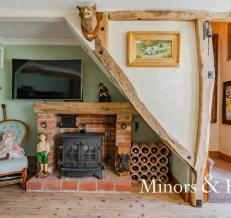

# 12 Marsh Road

Oulton Broad, Lowestoft

Step inside where you are instantly greeted by a welcoming entrance hall, completed with a convenient WC. Positioned at the front of the property is a kitchen/breakfast room, fitted with units and appliances to enhance your cooking experience. Offering ample amount of storage space and areas for your laundry essentials. The sitting room offers ample amount of space for your comfortable furniture, encouraging family and friend gatherings. With the presence of a log burner, creating a warm ambiance.