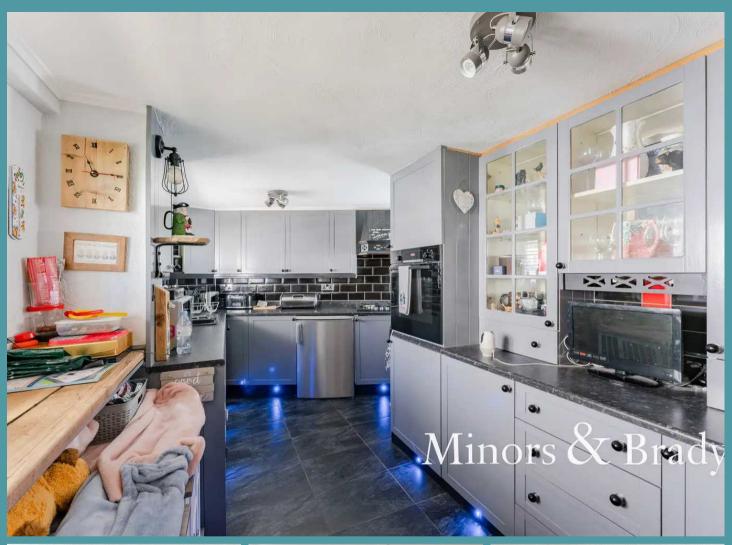

# 12 Marsh Road

Oulton Broad, Lowestoft

Step inside where you are instantly greeted by a welcoming entrance hall, completed with a convenient WC. Positioned at the front of the property is a kitchen/breakfast room, fitted with units and appliances to enhance your cooking experience. Offering ample amount of storage space and areas for your laundry essentials. The sitting room offers ample amount of space for your comfortable furniture, encouraging family and friend gatherings. With the presence of a log burner, creating a warm ambiance.