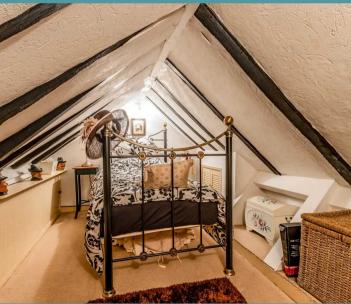

Heading upstairs you will find a bathroom and double bedroom, designed to offer you relaxation and privacy. Complimented by built in wardrobes and storage space. Additionally, the attic room creates another bedroom or has the versatility to be a study, dressing room or guest bedroom.