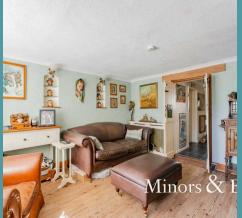

# 12 Marsh Road

Oulton Broad, Lowestoft

Step inside where you are instantly greeted by a welcoming entrance hall, completed with a convenient WC. Positioned at the front of the property is a kitchen/breakfast room, fitted with units and appliances to enhance your cooking experience. Offering ample amount of storage space and areas for your laundry essentials. The sitting room offers ample amount of space for your comfortable furniture, encouraging family and friend gatherings. With the presence of a log burner, creating a warm ambiance.