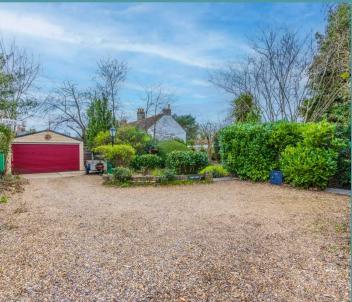

## 12 Marsh Road

Oulton Broad, Lowestoft

This beautiful home sits on a large 1/3 acre plot (STMS) featuring a easily maintainable front courtyard with gated access and array of plants and shrubs. The extensive rear garden is mainly laid to lawn and vibrant tree and shrub borders create plenty of privacy for the property. Established borders also feature two large greenhouses as well as a successful veggie patch. There is gated access to a decking area which also offers a wonderful summer house creating the perfect space to enjoy a spot of alfresco dining. The generous plot allows creative minds to run free with potential to build on (subject to planning). The property also offers a shared driveway with off-road parking for multiple vehicles as well as a garage for further item/vehicle storage. Annex/Studio- Nestled within the 1/3 acres (STMS) you will find a large self-contained Annex/Studio which be used and converted based on personal needs.