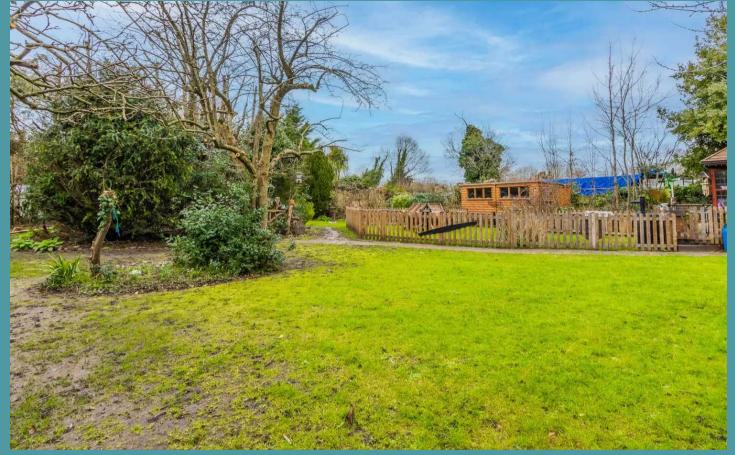

## 12 Marsh Road

Oulton Broad, Lowestoft

This beautiful home sits on a large 1/3 acre plot (STMS) featuring a easily maintainable front courtyard with gated access and array of plants and shrubs. The extensive rear garden is mainly laid to lawn and vibrant tree and shrub borders create plenty of privacy for the property. Established borders also feature two large greenhouses as well as a successful veggie patch. There is gated access to a decking area which also offers a wonderful summer house creating the perfect space to enjoy a spot of alfresco dining. The generous plot allows creative minds to run free with potential to build on (subject to planning). The property also offers a shared driveway with off-road parking for multiple vehicles as well as a garage for further item/vehicle storage. Annex/Studio- Nestled within the 1/3 acres (STMS) you will find a large self-contained Annex/Studio which be used and converted based on personal needs.