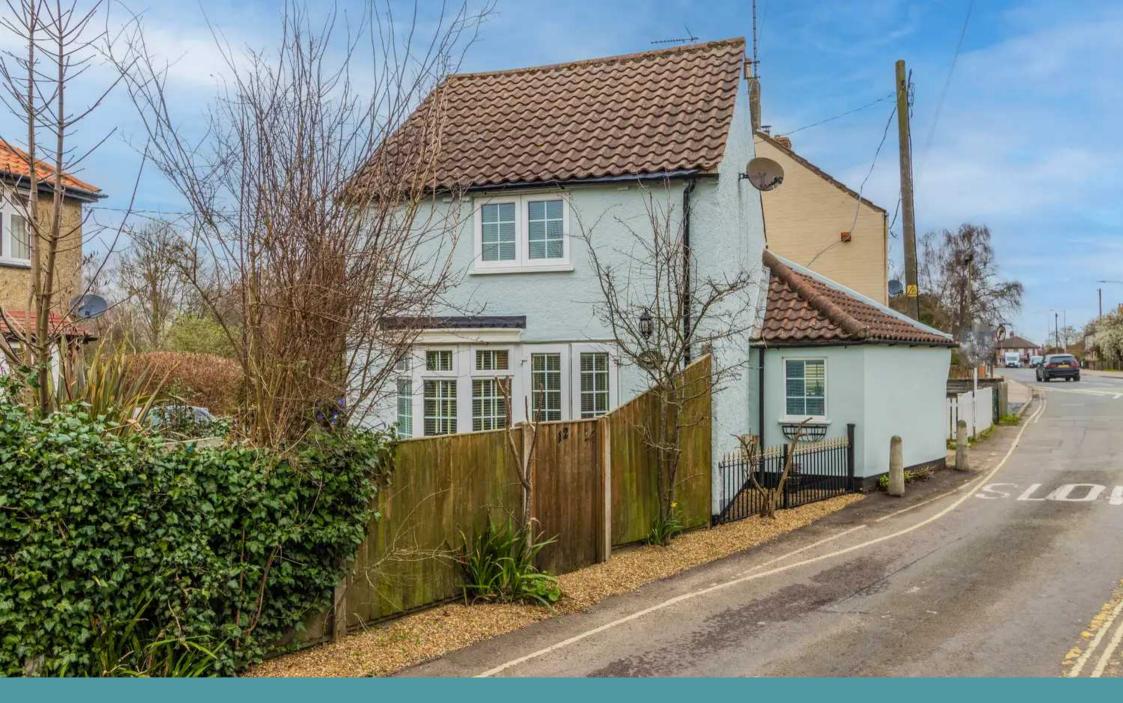

12 Marsh Road, Oulton Broad
Guide Price £280,000

# 12 Marsh Road

### Oulton Broad, Lowestoft

Situated on an impressive 1/3 acre plot (STMS), Minors and Brady are thrilled to present to the market this charming one bedroom detached cottage located within the highly desirable location of Oulton Broad. Offering characterful features including exposed wooden beams, an exposed brick feature fireplace and a bay window this quaint home is perfect for anyone looking to relocate to the coast for a peaceful lifestyle. The extensive private rear garden offers the perfect spot to enjoy the outdoors with the opportunity to build on the land (subject to planning). A self contained Studio/Annex can be found within the garden and utilized based on personal preferences. The property is set within walking distance to the broads with fantastic local amenities nearby.