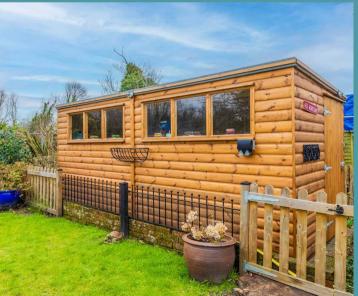

## 12 Marsh Road

Oulton Broad, Lowestoft

This beautiful home sits on a large 1/3 acre plot (STMS) featuring a easily maintainable front courtyard with gated access and array of plants and shrubs. The extensive rear garden is mainly laid to lawn and vibrant tree and shrub borders create plenty of privacy for the property. Established borders also feature two large greenhouses as well as a successful veggie patch. There is gated access to a decking area which also offers a wonderful summer house creating the perfect space to enjoy a spot of alfresco dining. The generous plot allows creative minds to run free with potential to build on (subject to planning). The property also offers a shared driveway with off-road parking for multiple vehicles as well as a garage for further item/vehicle storage. Annex/Studio- Nestled within the 1/3 acres (STMS) you will find a large self-contained Annex/Studio which be used and converted based on personal needs.