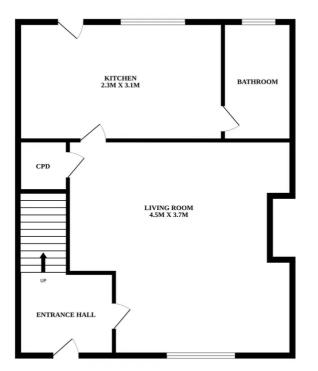

GROUND FLOOR 1ST FLOOR

Whitst every attempt has been made to ensure the accuracy of the floorpian contained here, measurements of drons; windows, crows and any other items are approximate and no responsibility is taken for any recommendation or mis-statement. This plan is for illustrative purposes only and should be used as such by any prospective purchaser. The softenics, systems and appliances shown have not been tested and no guarantee as to their operability or efficiency can be given.

Upon entering the property, you are greeted by a welcoming living room that boasts a feature fireplace, providing a charming focal point. The open plan layout of the downstairs living area creates a spacious and sociable environment, perfect for entertaining guests or simply relaxing with family.

The well-appointed kitchen includes an integrated cooker, offering convenience and functionality for those who enjoy culinary pursuits. Its modern design and ample storage space make it an ideal space for the avid cook or busy family.