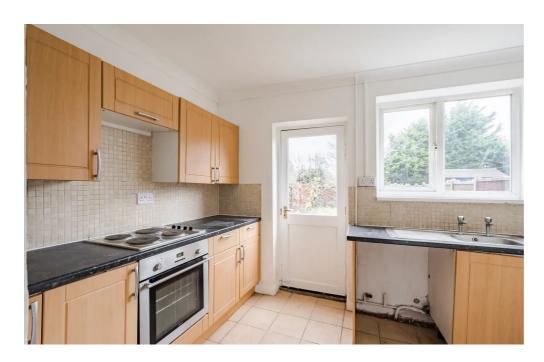

The well-appointed kitchen includes an integrated cooker, offering convenience and functionality for those who enjoy culinary pursuits. Its modern design and ample storage space make it an ideal space for the avid cook or busy family.