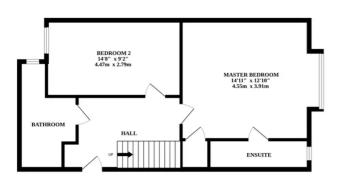

Enjoy two spacious bedrooms on the ground floor, with the second bedroom having easy access to the main bathroom and the master bedroom boasting its own ensuite bathroom.

Situated in close proximity to the University and Norfolk & Norwich University Hospital, this property offers easy access to key amenities and institutions, making it an ideal choice for professionals and academics alike.

GROUND FLOOR 1ST FLOOR

Whilst every attempt has been made to ensure the accuracy of the floorplan contained here, measurements of doors, windows, rooms and any other items are approximate and no responsibility is taken for any error, omission or mis-statement. This plan is for illustrative purposes only and should be used as such by any prospective purchaser. The services, systems and appliances shown have not been tested and no guarantee as to their operability or efficiency can be given.