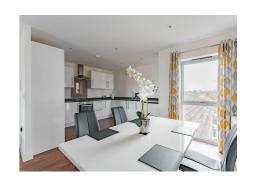

The highlight of this residence is undoubtedly the stunning panoramic city views that can be enjoyed from the comfort of the living room. With large windows allowing natural light to pour in, the space feels bright and airy, creating an inviting atmosphere with open access into the kitchen. The kitchen is well-equipped, with plenty of space for appliances and storage. Finished to a high specification throughout, the interior of this flat exudes modern elegance. A Juliette balcony adds a touch of sophistication, providing the perfect spot to relax and take in the breathtaking views of the city skyline.