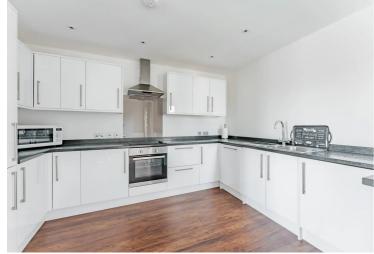

The highlight of this residence is undoubtedly the stunning panoramic city views that can be enjoyed from the comfort of the living room. With large windows allowing natural light to pour in, the space feels bright and airy, creating an inviting atmosphere with open access into the kitchen. The kitchen is well-equipped, with plenty of space for appliances and storage. Finished to a high specification throughout, the interior of this flat exudes modern elegance. A Juliette balcony adds a touch of sophistication, providing the perfect spot to relax and take in the breathtaking views of the city skyline.