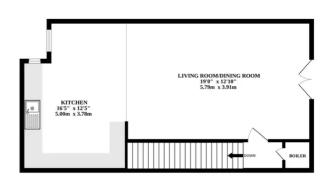

The highlight of this residence is undoubtedly the stunning panoramic city views that can be enjoyed from the comfort of the living room. With large windows allowing natural light to pour in, the space feels bright and airy, creating an inviting atmosphere with open access into the kitchen. The kitchen is well-equipped, with plenty of space for appliances and storage. Finished to a high specification throughout, the interior of this flat exudes modern elegance. A Juliette balcony adds a touch of sophistication, providing the perfect spot to relax and take in the breathtaking views of the city skyline.

GROUND FLOOR 1ST FLOOR

Whilst every attempt has been made to ensure the accuracy of the floorplan contained here, measurements of doors, windows, rooms and any other items are approximate and no responsibility is taken for any error, omission or mis-statement. This plan is for illustrative purposes only and should be used as such by any prospective purchaser. The services, systems and appliances shown have not been tested and no guarantee as to their operability or efficiency can be given.