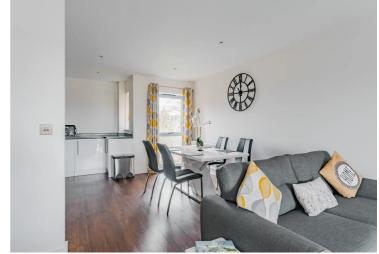

The highlight of this residence is undoubtedly the stunning panoramic city views that can be enjoyed from the comfort of the living room. With large windows allowing natural light to pour in, the space feels bright and airy, creating an inviting atmosphere with open access into the kitchen. The kitchen is well-equipped, with plenty of space for appliances and storage. Finished to a high specification throughout, the interior of this flat exudes modern elegance. A Juliette balcony adds a touch of sophistication, providing the perfect spot to relax and take in the breathtaking views of the city skyline.