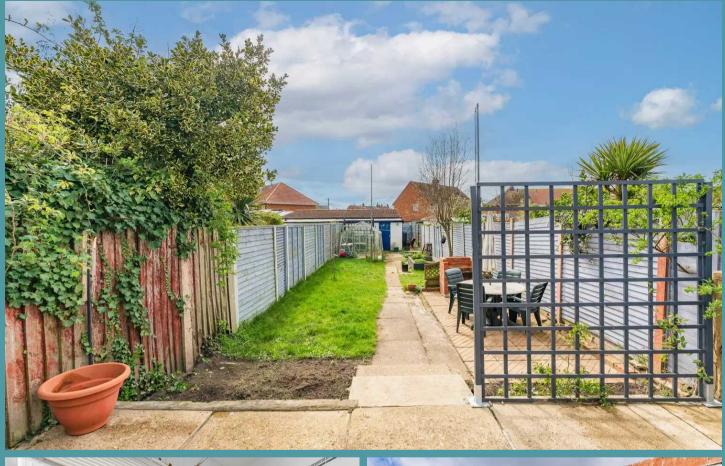

### Lowestoft

Towards the rear is an extensive garden, holding plenty of potential to meet your own requirements. Consisting of a laid to lawn and patio/decked terrace suitable for your outdoor furniture during the summer months. With ample amount of space for your wooden storage shed or a greenhouse. Located at the end of the garden is a garage/workshop, with additional off-road parking. Overall, this garden is fully enclosed so you can enjoy in seclusion.