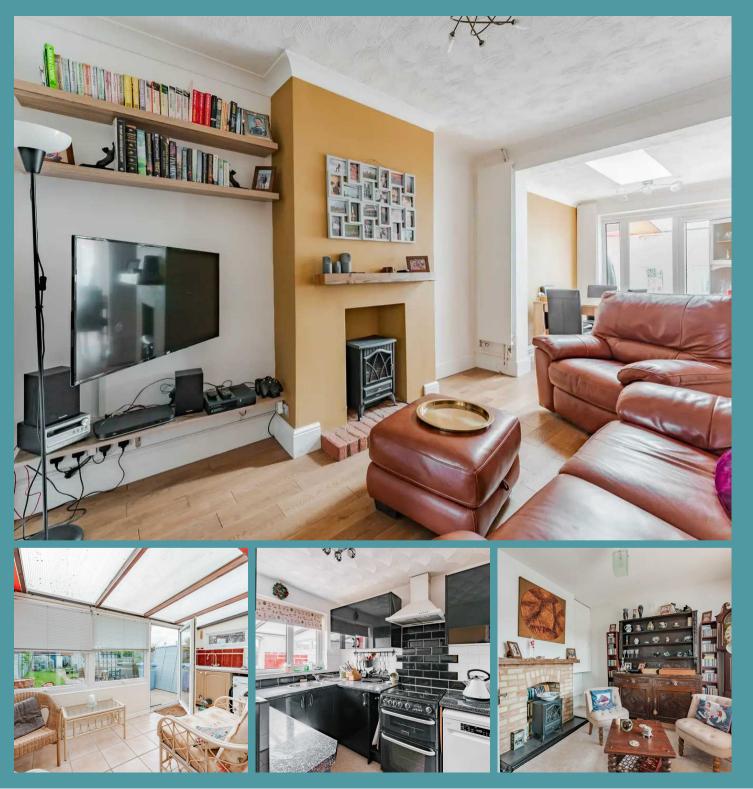

### Lowestoft

Upon arrival to this semi-detached home, is a shingled driveway providing off-road parking for one vehicle, with a side gate to the rear garden.

Step inside where you are instantly greeted by a welcoming entrance hall. Positioned at the front of the property is a versatile sitting room, that has the option to be a snug or office, if you are looking to work from home. At the heart of the home lies an open plan reception room, where you can showcase your most comfortable furniture and dining set-up, encouraging gatherings with loved ones. With the presence of a conservatory, for your additional seating arrangements, allowing you to enjoy the outdoors within the comfort of your own home. The kitchen is fitted with units and appliances to be able to cook your favourite meals. Offering plenty of storage space and under-counter areas for your laundry goods. The ground floor bathroom comprises of a three piece suite, accommodating all family members and guests.