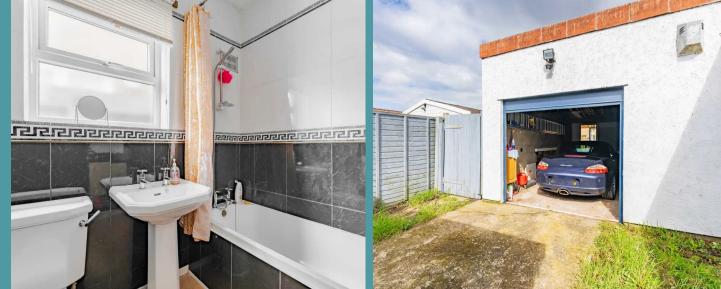

### Lowestoft

Upon arrival to this semi-detached home, is a shingled driveway providing off-road parking for one vehicle, with a side gate to the rear garden.

Step inside where you are instantly greeted by a welcoming entrance hall. Positioned at the front of the property is a versatile sitting room, that has the option to be a snug or office, if you are looking to work from home. At the heart of the home lies an open plan reception room, where you can showcase your most comfortable furniture and dining set-up, encouraging gatherings with loved ones. With the presence of a conservatory, for your additional seating arrangements, allowing you to enjoy the outdoors within the comfort of your own home. The kitchen is fitted with units and appliances to be able to cook your favourite meals. Offering plenty of storage space and under-counter areas for your laundry goods. The ground floor bathroom comprises of a three piece suite, accommodating all family members and guests.

### Lowestoft

Towards the rear is an extensive garden, holding plenty of potential to meet your own requirements. Consisting of a laid to lawn and patio/decked terrace suitable for your outdoor furniture during the summer months. With ample amount of space for your wooden storage shed or a greenhouse. Located at the end of the garden is a garage/workshop, with additional off-road parking. Overall, this garden is fully enclosed so you can enjoy in seclusion.