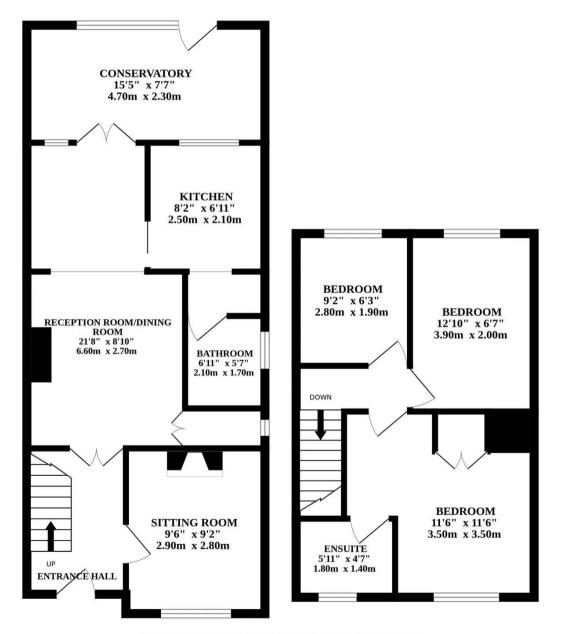

### Lowestoft

Upon arrival to this semi-detached home, is a shingled driveway providing off-road parking for one vehicle, with a side gate to the rear garden.

Step inside where you are instantly greeted by a welcoming entrance hall. Positioned at the front of the property is a versatile sitting room, that has the option to be a snug or office, if you are looking to work from home. At the heart of the home lies an open plan reception room, where you can showcase your most comfortable furniture and dining set-up, encouraging gatherings with loved ones. With the presence of a conservatory, for your additional seating arrangements, allowing you to enjoy the outdoors within the comfort of your own home. The kitchen is fitted with units and appliances to be able to cook your favourite meals. Offering plenty of storage space and under-counter areas for your laundry goods. The ground floor bathroom comprises of a three piece suite, accommodating all family members and guests.

Heading upstairs you will find three bedrooms, designed to offer you relaxation and privacy. One of which flaunts a private ensuite bathroom, for added convenience. The third bedroom can be versatile, with potential to be a office, dressing room or spare bedroom.

Whilst every attempt has been made to ensure the accuracy of the floorplan contained here, measurements of doors, windows, rooms and any other items are approximate and no responsibility is taken for any error, omission or mis-statement. This plan is for illustrative purposes only and should be used as such by any prospective purchaser. The services, systems and appliances shown have not been tested and no guarantee as to their operability or efficiency can be given. Made with Metropix ©2024