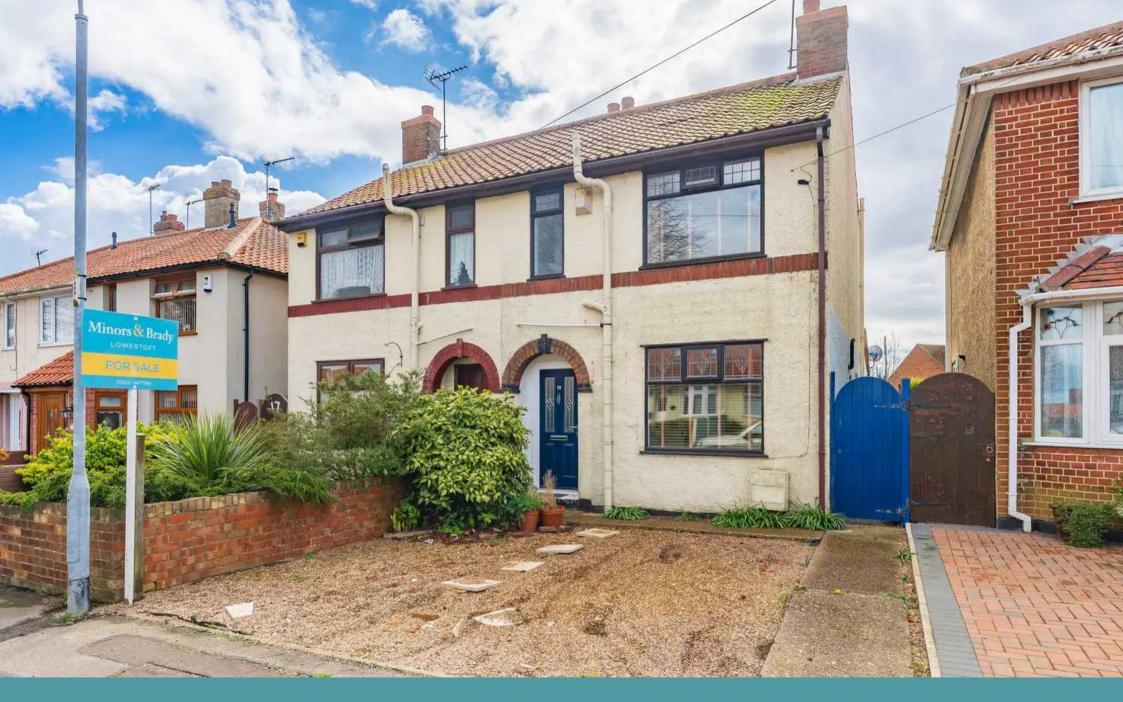

# 19 Edgerton Road

Lowestoft

Presenting this three bedroom semi-detached home, offering an excellent opportunity for those seeking a home that seamlessly combines comfort with practicality. Sitting in the wonderful area of Kirkley, within the seaside town of Lowestoft, in close proximity to all local amenities and natural surroundings. Its accomodation consists of a versatile sitting room, an open plan reception room, a conservatory, kitchen, bathroom and three bedrooms, one of which benefits from a private ensuite. Externally, you will find an extensive garden, a garage and off-road parking available.

### Lowestoft

Upon arrival to this semi-detached home, is a shingled driveway providing off-road parking for one vehicle, with a side gate to the rear garden.

Step inside where you are instantly greeted by a welcoming entrance hall. Positioned at the front of the property is a versatile sitting room, that has the option to be a snug or office, if you are looking to work from home. At the heart of the home lies an open plan reception room, where you can showcase your most comfortable furniture and dining set-up, encouraging gatherings with loved ones. With the presence of a conservatory, for your additional seating arrangements, allowing you to enjoy the outdoors within the comfort of your own home. The kitchen is fitted with units and appliances to be able to cook your favourite meals. Offering plenty of storage space and under-counter areas for your laundry goods. The ground floor bathroom comprises of a three piece suite, accommodating all family members and guests.