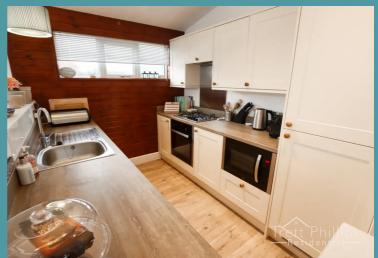

Large master reception area incorporating the kitchen area with five double glazed windows, full height double glazed wall with French Doors leading onto the decked area. With wood effect flooring and gas central heating. The property is being sold furnished including two sofa beds. Open plan to the lounge with a range of wall and base units, complimentary work surfaces and integrated oven, bob, extractor fan

Large master reception area incorporating the kitchen area with five double glazed windows, full height double glazed wall with French Doors leading onto the decked area. With wood effect flooring and gas central heating. The property is being sold furnished including two sofa beds. Open plan to the lounge with a range of wall and base units, complimentary work surfaces and integrated oven, hob, extractor fan, fridge/freezer, dishwasher and automatic washing machine.