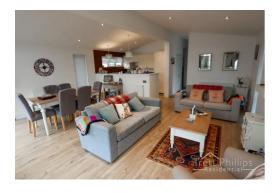

### Entrance Hall

Generous entrance hall with access to the lounge/dining area, both bedrooms and main bathroom. With wood effect flooring and storage.

Lounge/Dining/Kitchen 21' 10" x 19' 4" (6.65m x 5.89m)

Large master reception area incorporating the kitchen area with five double glazed windows, full height double glazed wall with French Doors leading onto the decked area. With wood effect flooring and gas central heating. The property is being sold furnished including two sofa beds. Open plan to the lounge with a range of wall and base units, complimentary work surfaces and integrated oven, bob, extractor fan

#### Entrance Hall

Generous entrance hall with access to the lounge/dining area, both bedrooms and main bathroom. With wood effect flooring and storage.

Lounge/Dining/Kitchen 21' 10" x 19' 4" (6.65m x 5.89m)

Large master reception area incorporating the kitchen area with five double glazed windows, full height double glazed wall with French Doors leading onto the decked area. With wood effect flooring and gas central heating. The property is being sold furnished including two sofa beds. Open plan to the lounge with a range of wall and base units, complimentary work surfaces and integrated oven, hob, extractor fan, fridge/freezer, dishwasher and automatic washing machine.