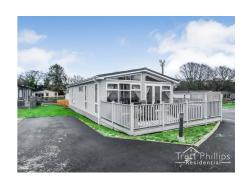

# The Willows, Alder Country Park, Bacton Road, North Walsham - NR28 0RA

£100,000 Leasehold

This luxury lodge is available FULLY FURNISHED. Situated in the peaceful setting of ALDER PARK, complete with onsite restaurant, outdoor pool and gym. Landscaped grounds and a fantastic community of like minded people. A short drive from both the Norfolk Broads

# Alder Country Park

Nestled between North Norfolk coast and The Broads, Alder Country Park is ideally situated to easily explore the vibrant local areas. As well as this, the Park is unique as it benefits from luxury on-site facilities such as on site two rosette restaurant, open swimming pool and gym.