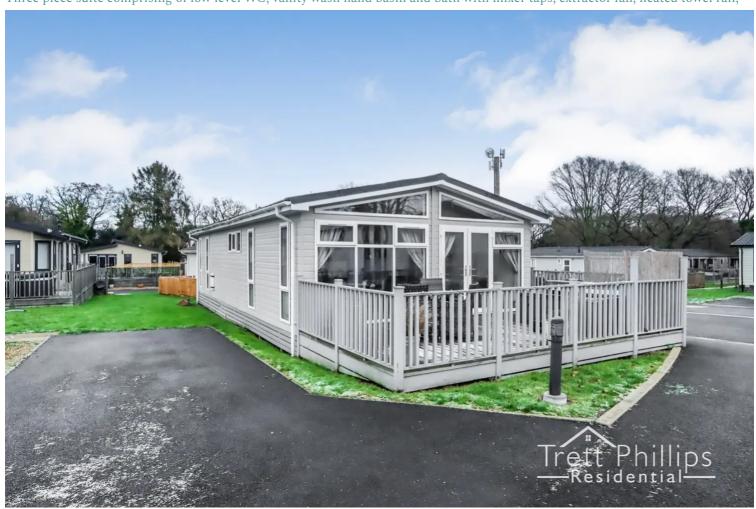

# The Willows, Alder Country Park, Bacton Road, North Walsham - NR28 0RA

£100,000 Leasehold

This luxury lodge is available FULLY FURNISHED. Situated in the peaceful setting of ALDER PARK, complete with onsite restaurant, outdoor pool and gym. Landscaped grounds and a fantastic community of like minded people. A short drive from both the Norfolk Broads

# Alder Country Park

Nestled between North Norfolk coast and The Broads, Alder Country Park is ideally situated to easily explore the vibrant local areas. As well as this, the Park is unique as it benefits from luxury on-site facilities such as on site two rosette restaurant, open swimming pool and gym.