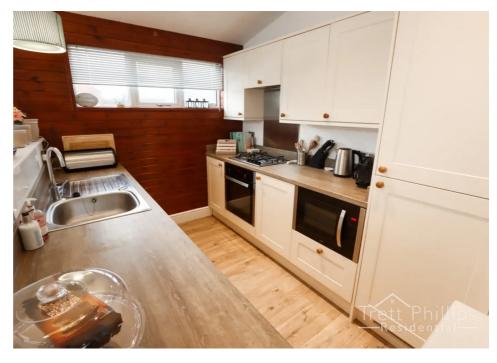

### Entrance Hall

Generous entrance hall with access to the lounge/dining area, both bedrooms and main bathroom. With wood effect flooring and storage.

Lounge/Dining/Kitchen 21' 10" x 19' 4" (6.65m x 5.89m)

Large master reception area incorporating the kitchen area with five double glazed windows, full height double glazed wall with French Doors leading onto the decked area. With wood effect flooring and gas central heating. The property is being sold furnished including two sofa beds. Open plan to the lounge with a range of wall and base units, complimentary work surfaces and integrated oven, bob, extractor fan

Large master reception area incorporating the kitchen area with five double glazed windows, full height double glazed wall with French Doors leading onto the decked area. With wood effect flooring and gas central heating. The property is being sold furnished including two sofa beds. Open plan to the lounge with a range of wall and base units, complimentary work surfaces and integrated oven, hob, extractor fan, fridge/freezer, dishwasher and automatic washing machine.