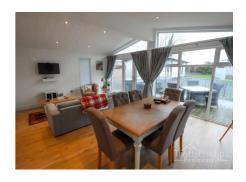

### Entrance Hall

Generous entrance hall with access to the lounge/dining area, both bedrooms and main bathroom. With wood effect flooring and storage.

Lounge/Dining/Kitchen 21' 10" x 19' 4" (6.65m x 5.89m)

Large master reception area incorporating the kitchen area with five double glazed windows, full height double glazed wall with French Doors leading onto the decked area. With wood effect flooring and gas central heating. The property is being sold furnished including two sofa beds. Open plan to the lounge with a range of wall and base units, complimentary work surfaces and integrated oven, bob, extractor fan

#### Entrance Hall

Generous entrance hall with access to the lounge/dining area, both bedrooms and main bathroom. With wood effect flooring and storage.

Lounge/Dining/Kitchen 21' 10" x 19' 4" (6.65m x 5.89m)

Large master reception area incorporating the kitchen area with five double glazed windows, full height double glazed wall with French Doors leading onto the decked area. With wood effect flooring and gas central heating. The property is being sold furnished including two sofa beds. Open plan to the lounge with a range of wall and base units, complimentary work surfaces and integrated oven, hob, extractor fan, fridge/freezer, dishwasher and automatic washing machine.