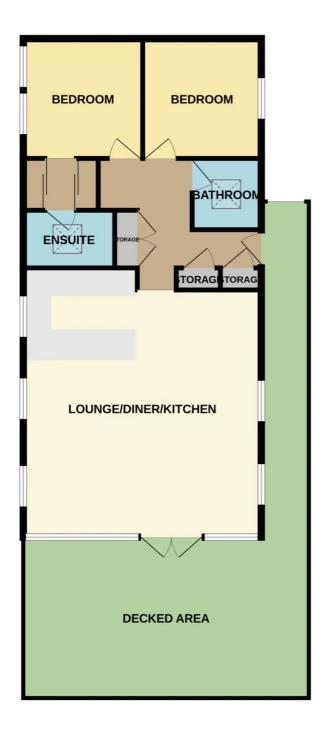

#### Bathroom

Three piece suite comprising of low level WC, vanity wash hand basin and bath with mixer taps, extractor fan, heated towel rail,

Whilst every attempt has been made to ensure the accuracy of the floorplan contained here, measurements of doors, windows, rooms and any other items are approximate and no responsibility is taken for any error, omission or mis-statement. This plan is for illustrative purposes only and should be used as such by any prospective purchaser. The services, systems and appliances shown have not been tested and no guarantee as to their operability or efficiency can be given.

Master Bedroom 9' 7'' x 9' 4'' (2.92m x 2.84m)

Master bedroom suite access to walk in wardrobe area leading to the ensuite shower room. With two double glazed windows, spotlights to the ceiling and gas central heating radiator. Including television.

En Suite Shower Room 4' 8" x 7' 5" (1.42m x 2.26m)

Modern part tiled shower room boasting WC, hand wash basin and shower enclosure with fitted shower, With tiled flooring, gas central heating towel rail and skylight.

Bedroom Two 9' 4" x 9' 7" (2.84m x 2.92m)

With laminate flooring, gas central heating radiator and double glazed window.