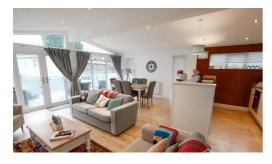

### Entrance Hall

Generous entrance hall with access to the lounge/dining area, both bedrooms and main bathroom. With wood effect flooring and storage.

Lounge/Dining/Kitchen 21' 10" x 19' 4" (6.65m x 5.89m)

Large master reception area incorporating the kitchen area with five double glazed windows, full height double glazed wall with French Doors leading onto the decked area. With wood effect flooring and gas central heating. The property is being sold furnished including two sofa beds. Open plan to the lounge with a range of wall and base units, complimentary work surfaces and integrated oven, bob, extractor fan

#### Entrance Hall

Generous entrance hall with access to the lounge/dining area, both bedrooms and main bathroom. With wood effect flooring and storage.

Lounge/Dining/Kitchen 21' 10" x 19' 4" (6.65m x 5.89m)

Large master reception area incorporating the kitchen area with five double glazed windows, full height double glazed wall with French Doors leading onto the decked area. With wood effect flooring and gas central heating. The property is being sold furnished including two sofa beds. Open plan to the lounge with a range of wall and base units, complimentary work surfaces and integrated oven, hob, extractor fan, fridge/freezer, dishwasher and automatic washing machine.