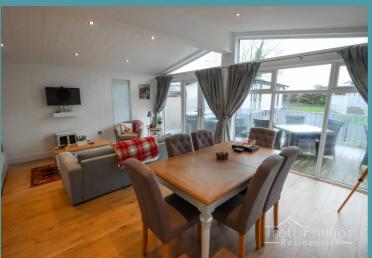

### Entrance Hall

Generous entrance hall with access to the lounge/dining area, both bedrooms and main bathroom. With wood effect flooring and storage.

Lounge/Dining/Kitchen 21' 10" x 19' 4" (6.65m x 5.89m)

Large master reception area incorporating the kitchen area with five double glazed windows, full height double glazed wall with French Doors leading onto the decked area. With wood effect flooring and gas central heating. The property is being sold furnished including two sofa beds. Open plan to the lounge with a range of wall and base units, complimentary work surfaces and integrated oven, bob, extractor fan

Large master reception area incorporating the kitchen area with five double glazed windows, full height double glazed wall with French Doors leading onto the decked area. With wood effect flooring and gas central heating. The property is being sold furnished including two sofa beds. Open plan to the lounge with a range of wall and base units, complimentary work surfaces and integrated oven, hob, extractor fan, fridge/freezer, dishwasher and automatic washing machine.