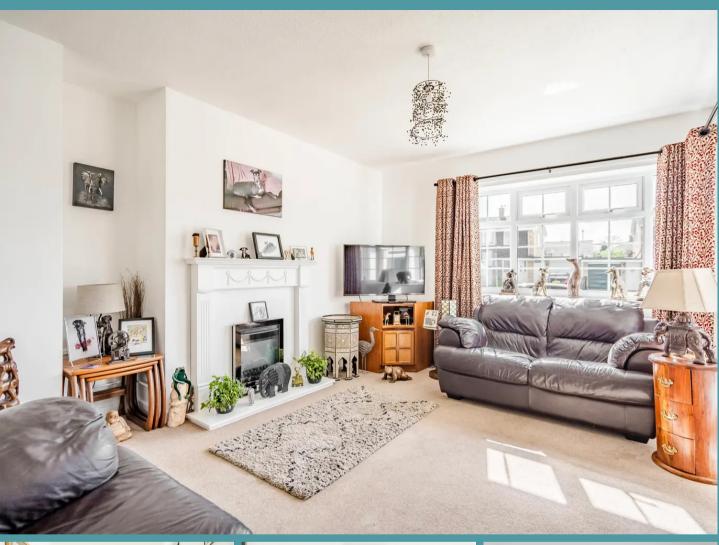

## 32 Gloucester Avenue

Lowestoft, Lowestoft

Upon entry, this inviting property features an entrance porch leading to a bright kitchen and a sizeable lounge with plush carpeting and a cosy fireplace. Two well-proportioned bedrooms offer versatility, while the modern bathroom ensures style and convenience. Outside, the well-maintained garden includes a manicured lawn and patio area, complemented by ample space for storage, a garage and off-road parking, all contributing to the property's charming curb appeal.

#### THE PROPERTY

Upon entry, you are greeted by an inviting entrance porch, perfect for housing coats and shoes, leading you into the the bright and airy kitchen. Boasting ample cupboard space, provisions for appliances and convenient access to the rear of the property. From here, step into the sizeable lounge, complete with plush carpeting, a cosy fireplace and room for your cherished furniture, creating the ideal space for relaxation and entertaining.