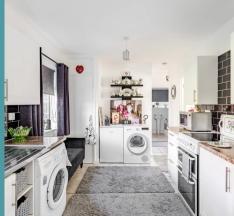

#### THE PROPERTY

Upon entry, you are greeted by an inviting entrance porch, perfect for housing coats and shoes, leading you into the the bright and airy kitchen. Boasting ample cupboard space, provisions for appliances and convenient access to the rear of the property. From here, step into the sizeable lounge, complete with plush carpeting, a cosy fireplace and room for your cherished furniture, creating the ideal space for relaxation and entertaining.