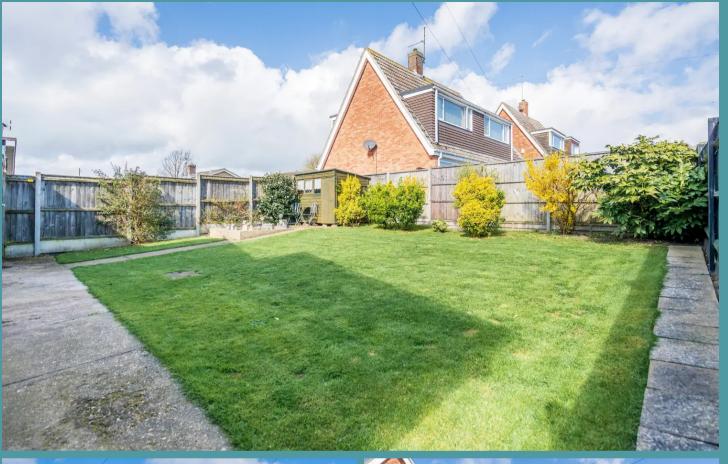

## 32 Gloucester Avenue

Lowestoft, Lowestoft

Upon entry, this inviting property features an entrance porch leading to a bright kitchen and a sizeable lounge with plush carpeting and a cosy fireplace. Two well-proportioned bedrooms offer versatility, while the modern bathroom ensures style and convenience. Outside, the well-maintained garden includes a manicured lawn and patio area, complemented by ample space for storage, a garage and off-road parking, all contributing to the property's charming curb appeal.

# 32 Gloucester Avenue

Lowestoft, Lowestoft

Outside, the well-maintained garden is a tranquil space, featuring a manicured lawn and a patio area ideal for dining and outdoor enjoyment. Additionally, there is ample space for a shed or storage unit, catering to all your organisational needs. For added convenience, the property includes a garage and off-road parking, ensuring secure storage for your vehicle and easy access. The lovely frontage of the property adds to its curb appeal, creating a warm and welcoming first impression for visitors and passers-by.