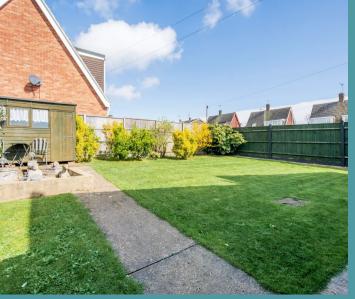

## 32 Gloucester Avenue

Lowestoft, Lowestoft

Upon entry, this inviting property features an entrance porch leading to a bright kitchen and a sizeable lounge with plush carpeting and a cosy fireplace. Two well-proportioned bedrooms offer versatility, while the modern bathroom ensures style and convenience. Outside, the well-maintained garden includes a manicured lawn and patio area, complemented by ample space for storage, a garage and off-road parking, all contributing to the property's charming curb appeal.

# 32 Gloucester Avenue

Lowestoft, Lowestoft

Outside, the well-maintained garden is a tranquil space, featuring a manicured lawn and a patio area ideal for dining and outdoor enjoyment. Additionally, there is ample space for a shed or storage unit, catering to all your organisational needs. For added convenience, the property includes a garage and off-road parking, ensuring secure storage for your vehicle and easy access. The lovely frontage of the property adds to its curb appeal, creating a warm and welcoming first impression for visitors and passers-by.