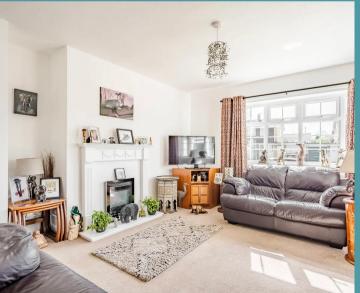

#### THE PROPERTY

Upon entry, you are greeted by an inviting entrance porch, perfect for housing coats and shoes, leading you into the the bright and airy kitchen. Boasting ample cupboard space, provisions for appliances and convenient access to the rear of the property. From here, step into the sizeable lounge, complete with plush carpeting, a cosy fireplace and room for your cherished furniture, creating the ideal space for relaxation and entertaining.