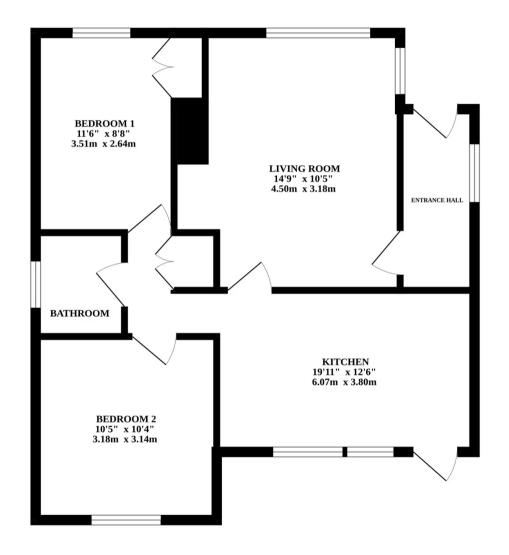

#### THE PROPERTY

Upon entry, you are greeted by an inviting entrance porch, perfect for housing coats and shoes, leading you into the the bright and airy kitchen. Boasting ample cupboard space, provisions for appliances and convenient access to the rear of the property. From here, step into the sizeable lounge, complete with plush carpeting, a cosy fireplace and room for your cherished furniture, creating the ideal space for relaxation and entertaining.

The property features two well-proportioned bedrooms, both ready to cater to your needs, whether used as sleeping quarters, a home office or a hobby room. The modern bathroom is equipped with a three-piece suite, offering both style and convenience.