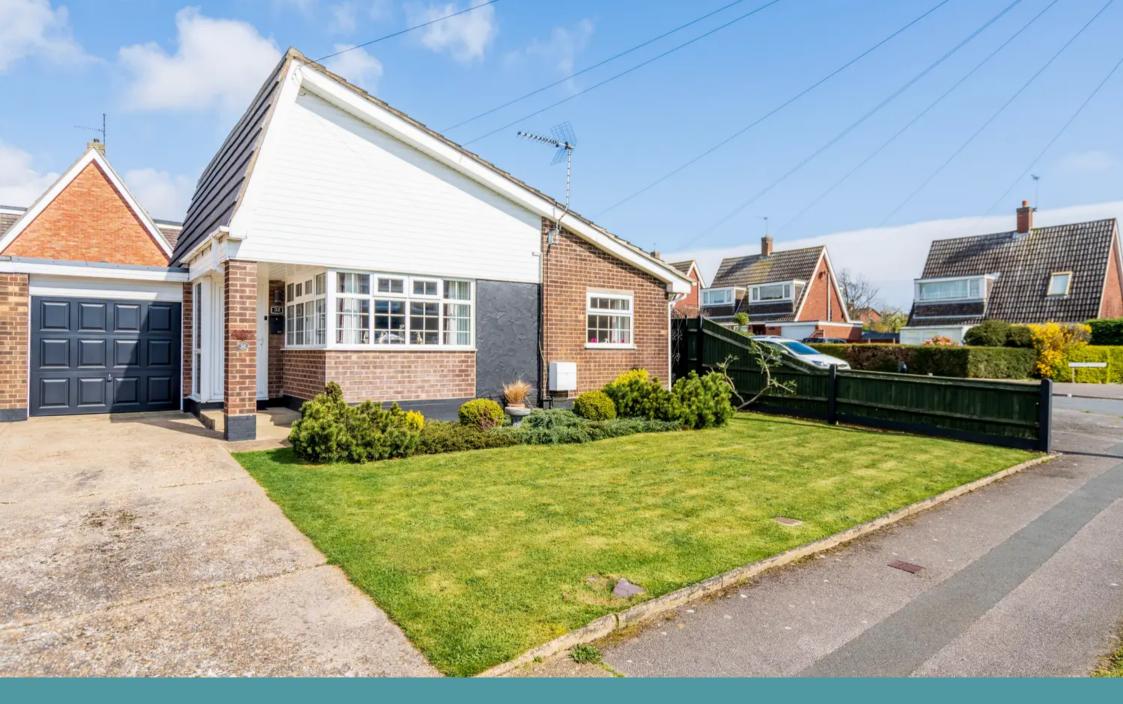

## 32 Gloucester Avenue

Lowestoft, Lowestoft

Upon entry, this inviting property features an entrance porch leading to a bright kitchen and a sizeable lounge with plush carpeting and a cosy fireplace. Two well-proportioned bedrooms offer versatility, while the modern bathroom ensures style and convenience. Outside, the well-maintained garden includes a manicured lawn and patio area, complemented by ample space for storage, a garage and off-road parking, all contributing to the property's charming curb appeal.

# 32 Gloucester Avenue

Lowestoft, Lowestoft

Outside, the well-maintained garden is a tranquil space, featuring a manicured lawn and a patio area ideal for dining and outdoor enjoyment. Additionally, there is ample space for a shed or storage unit, catering to all your organisational needs. For added convenience, the property includes a garage and off-road parking, ensuring secure storage for your vehicle and easy access. The lovely frontage of the property adds to its curb appeal, creating a warm and welcoming first impression for visitors and passers-by.