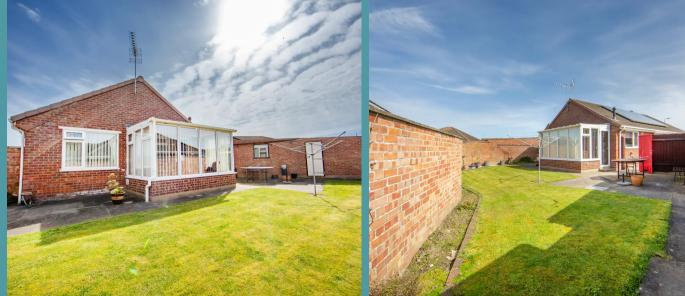

### Lowestoft

Upon arrival is a delightful first impression to detached residence, which continues to impress throughout. The brick-weave driveway provides off-road parking for all family members and visitors, whilst the garage offers additional secure parking or storage space.

Step inside where you are instantly greeted by a bright and welcoming entrance hall, allowing access into all rooms. Positioned at the front of the residence is a comfortable sitting room, immediately capturing your attention with its warm ambiance. This is where you can showcase your most comfortable furniture and decorative pieces. The open-plan kitchen/dining room is wellequipped with fitted units and appliances to be able to cook your favourite meals. Offering ample amount of storage space and under-counter areas for your laundry essentials. Transitioning over to the dining area, encouraging gatherings with loved ones. The presence of a conservatory offers panoramic garden views, allowing you to enjoy the outdoors within the comfort of your home. The accommodation includes two bedrooms, each thoughtfully designed to offer relaxation and privacy. One of which has the versatility to be a dressing room, guest bedroom or study. The bathroom comprises of a three piece suite, accommodating all residents and visitors.