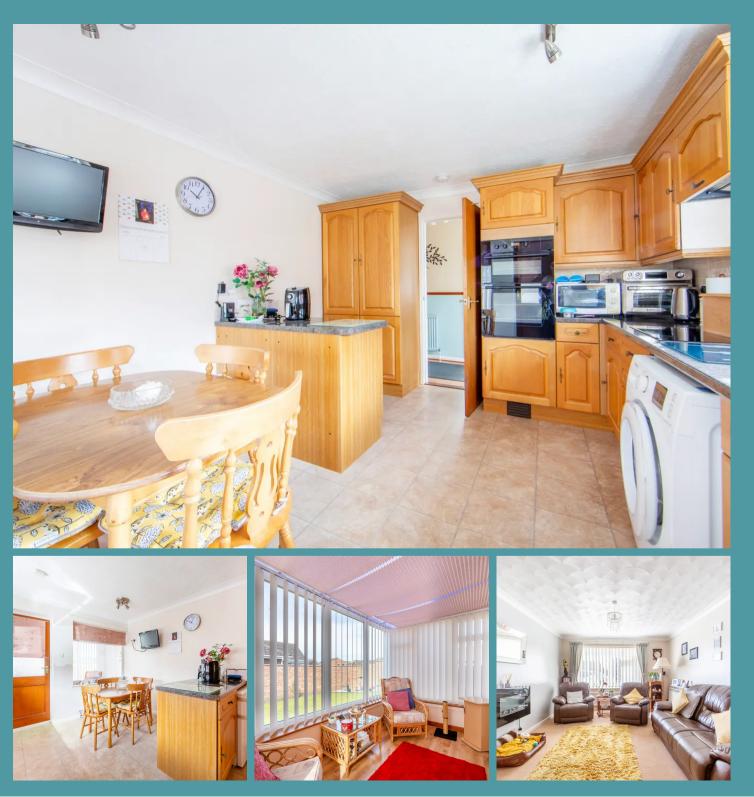

Step inside where you are instantly greeted by a bright and welcoming entrance hall, allowing access into all rooms. Positioned at the front of the residence is a comfortable sitting room, immediately capturing your attention with its warm ambiance. This is where you can showcase your most comfortable furniture and decorative pieces. The open-plan kitchen/dining room is wellequipped with fitted units and appliances to be able to cook your favourite meals. Offering ample amount of storage space and under-counter areas for your laundry essentials. Transitioning over to the dining area, encouraging gatherings with loved ones. The presence of a conservatory offers panoramic garden views, allowing you to enjoy the outdoors within the comfort of your home. The accommodation includes two bedrooms, each thoughtfully designed to offer relaxation and privacy. One of which has the versatility to be a dressing room, guest bedroom or study. The bathroom comprises of a three piece suite, accommodating all residents and visitors.