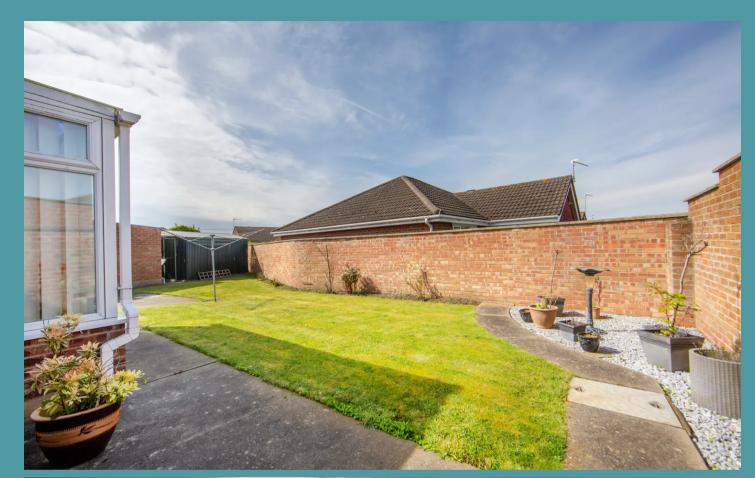

### Lowestoft

Leading out the conservatory doors onto the patio, where the garden is equally appealing. This entertaining patio is ideal for your outdoor furniture to enjoy the afternoon sunshine or your dining parties during the summer months. Following down to the large laid to lawn garden, where shingle areas surround the boundaries. Overall, this enjoyable space is privately enclosed so you can unwind in seclusion.