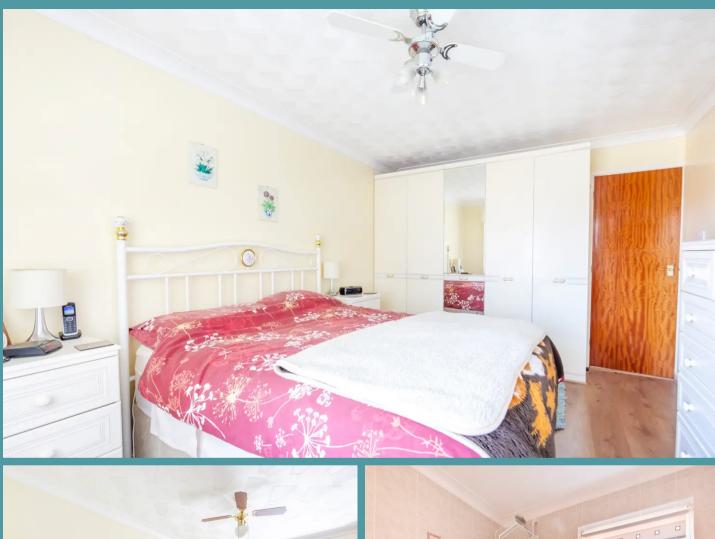

Step inside where you are instantly greeted by a bright and welcoming entrance hall, allowing access into all rooms. Positioned at the front of the residence is a comfortable sitting room, immediately capturing your attention with its warm ambiance. This is where you can showcase your most comfortable furniture and decorative pieces. The open-plan kitchen/dining room is wellequipped with fitted units and appliances to be able to cook your favourite meals. Offering ample amount of storage space and under-counter areas for your laundry essentials. Transitioning over to the dining area, encouraging gatherings with loved ones. The presence of a conservatory offers panoramic garden views, allowing you to enjoy the outdoors within the comfort of your home. The accommodation includes two bedrooms, each thoughtfully designed to offer relaxation and privacy. One of which has the versatility to be a dressing room, guest bedroom or study. The bathroom comprises of a three piece suite, accommodating all residents and visitors.