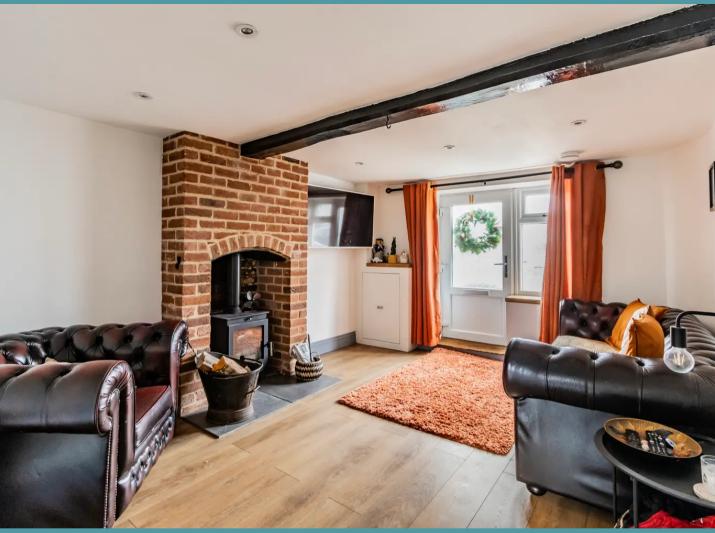

## 4 Mill Street

Buxton, Norwich

Upon entering, residents are greeted by a cosy sitting room, where your attention is instantly drawn to the warmth from the log burner. This is where you can showcase your most comfortable furniture, creating a warm and inviting atmosphere for relaxing evenings. The adjacent well-equipped kitchen is fitted with units and appliances to enhance your cooking experience. Offering plenty of storage space and under-counter areas for your fridge or laundry goods.