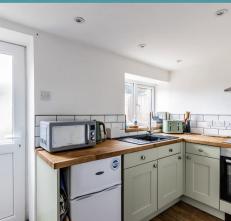

## 4 Mill Street

Buxton, Norwich

Upon entering, residents are greeted by a cosy sitting room, where your attention is instantly drawn to the warmth from the log burner. This is where you can showcase your most comfortable furniture, creating a warm and inviting atmosphere for relaxing evenings. The adjacent well-equipped kitchen is fitted with units and appliances to enhance your cooking experience. Offering plenty of storage space and under-counter areas for your fridge or laundry goods.

- MID-TERRACE HOME
- PERFECT FIRST TIME BUY OR INVESTMENT PURCHASE
- WELL PRESENTED THROUGHOUT
- COMFORTABLE SITTING ROOM LOG BURNER
- WELL-EQUIPPED KITCHEN
- TWO BEDROOMS & BATHROOM
- LOW MAINTENANCE GARDEN
- VIEWS OVERLOOKING THE COUNTRYSIDE FIELDS
- ON ROAD PARKING AVAILABLE
- QUAINT VILLAGE LOCATION