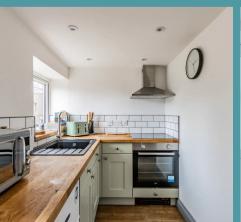

## 4 Mill Street

Buxton, Norwich

Upon entering, residents are greeted by a cosy sitting room, where your attention is instantly drawn to the warmth from the log burner. This is where you can showcase your most comfortable furniture, creating a warm and inviting atmosphere for relaxing evenings. The adjacent well-equipped kitchen is fitted with units and appliances to enhance your cooking experience. Offering plenty of storage space and under-counter areas for your fridge or laundry goods.