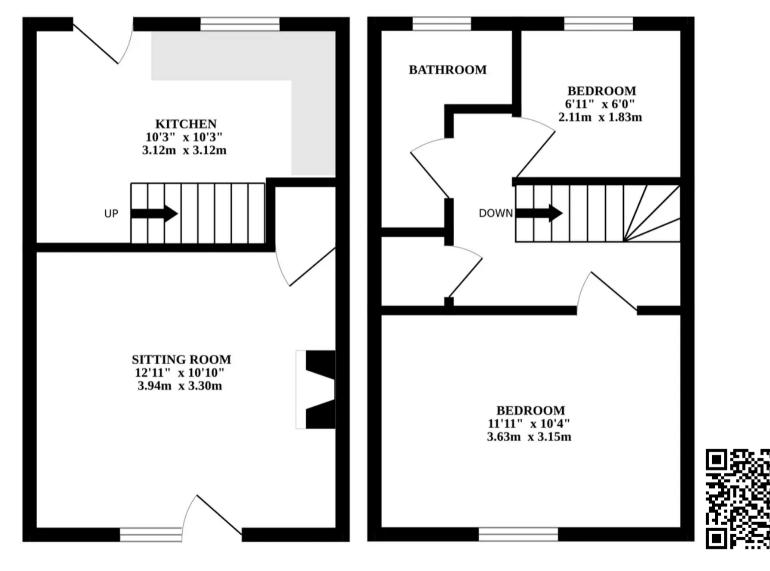

## 4 Mill Street

Buxton, Norwich

Upon entering, residents are greeted by a cosy sitting room, where your attention is instantly drawn to the warmth from the log burner. This is where you can showcase your most comfortable furniture, creating a warm and inviting atmosphere for relaxing evenings. The adjacent well-equipped kitchen is fitted with units and appliances to enhance your cooking experience. Offering plenty of storage space and under-counter areas for your fridge or laundry goods.

Ascending to the upper level, the property houses two bedrooms, designed to offer you relaxation and privacy. One of which has the versatility to be a study, dressing room or spare bedroom. The bathroom comprises of a three piece suite, accommodating all family members and guests.

GROUND FLOOR 1ST FLOOR