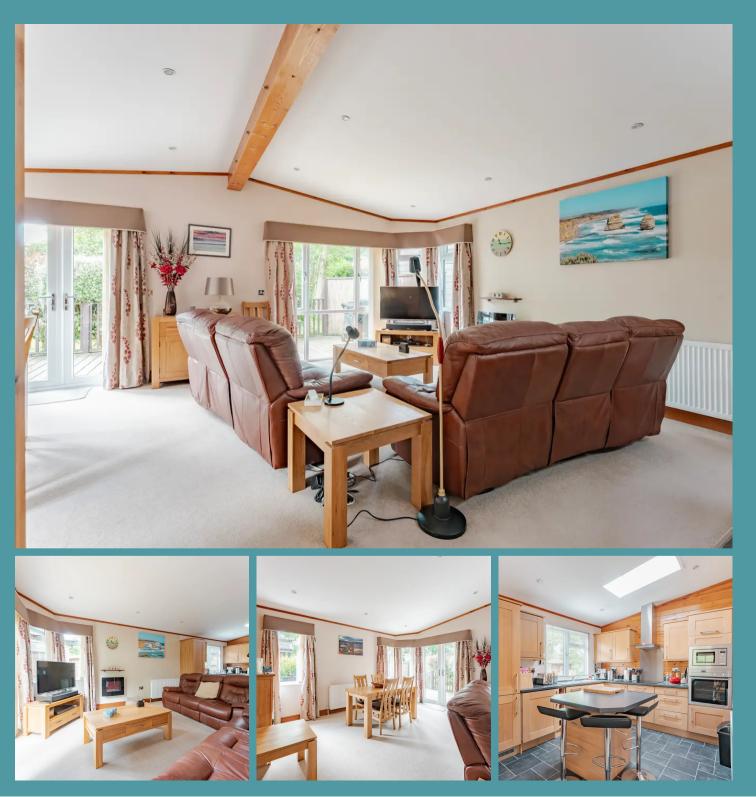

### Bacton Road, North Walsham

Upon entering, you are greeted by a cosy living area adorned with chosen furniture arrangements that create a welcoming ambiance. The French doors allow natural light to illuminate the space and provide a seamless transition into the adjacent dining area, perfect for hosting intimate gatherings or quiet meals. The lovely kitchen, boasts modern appliances, ample storage solutions and an island that doubles as both a functional workspace and additional counter space.