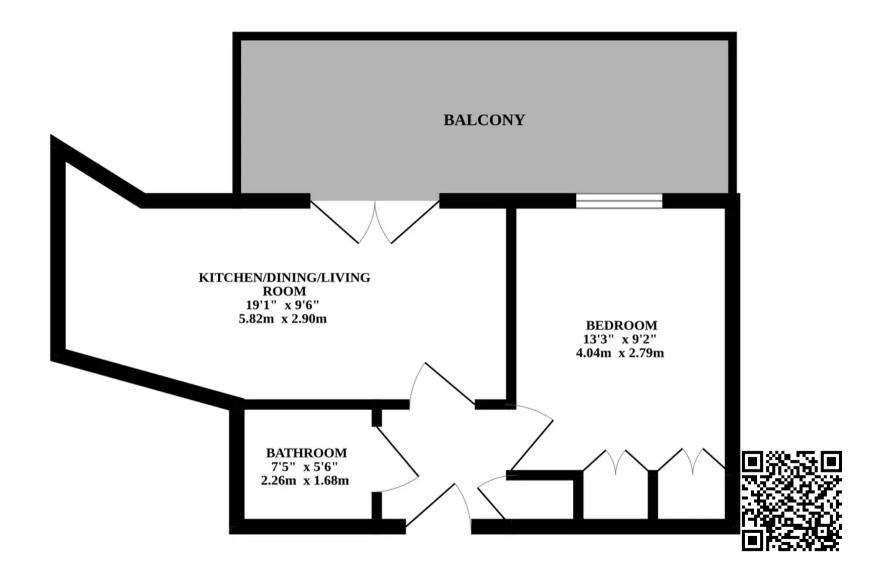

### Norwich

Step inside where you are instantly greeted by a welcoming entrance hall, allowing access into all rooms. The open-plan kitchen/dining/living room is filled with an abundance of natural light, perfect for both entertaining guests and relaxing in comfort. Opening onto the decked terrace, suitable for your outdoor furniture, allowing you to enjoy the fresh air and soak up the afternoon sun.

This flat includes one bedrooms, each designed to offer you relaxation and privacy. The bathroom completes the accommodation, ensuring functional amenities for all residents.

For those with a vehicle, rest assured that this property includes a secure gated car parking space, providing peace of mind and easy access to transportation options. Furthermore, the property is in close proximity to all local amenities, ensuring that everything you need is within reach. Whether it be shopping, dining, or recreational activities, everything is conveniently located to enhance your lifestyle.

Heating system - Gas central heating.

Council Tax Band: C

- RIVERSIDE APARTMENT
- TOTAL INCOME £10,800 P/A YIELD 7.2%
- CAN BE SOLD WITH TENANTS IN SITU
- PRIME LOCATION WITHIN THE CITY CENTRE
- OPEN-PLAN KITCHEN/DINING/LIVING ROOM
- ONE BEDROOM & A BATHROOM
- TERRACE SUITABLE FOR OUTDOOR FURNITURE
- SECURE GATED CAR PARKING SPACE
- IN CLOSE PROXIMITY TO ALL LOCAL