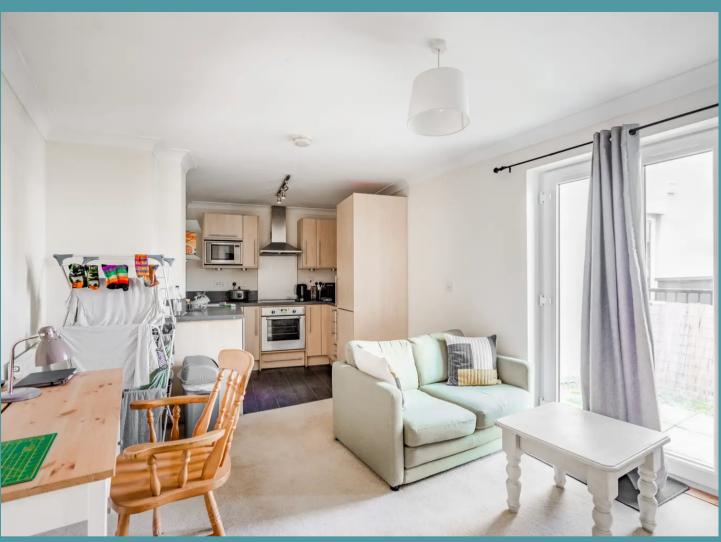

### Norwich

Step inside where you are instantly greeted by a welcoming entrance hall, allowing access into all rooms. The open-plan kitchen/dining/living room is filled with an abundance of natural light, perfect for both entertaining guests and relaxing in comfort. Opening onto the decked terrace, suitable for your outdoor furniture, allowing you to enjoy the fresh air and soak up the afternoon sun.

This flat includes one bedrooms, each designed to offer you relaxation and privacy. The bathroom completes the accommodation, ensuring functional amenities for all residents.

For those with a vehicle, rest assured that this property includes a secure gated car parking space, providing peace of mind and easy access to transportation options. Furthermore, the property is in close proximity to all local amenities, ensuring that everything you need is within reach. Whether it be shopping, dining, or recreational activities, everything is conveniently located to enhance your lifestyle.