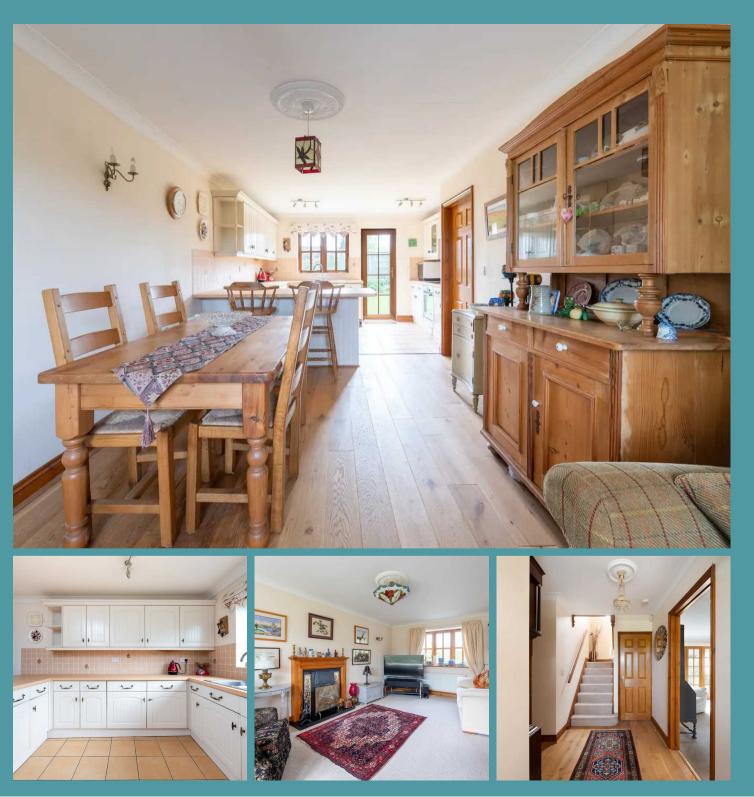

Step inside where you are instantly greeted by a welcoming entrance hall, leading you from the outside world into the sanctum of the home. The property's design embraces true tradition, enhancing characterful features. Positioned to the right side of the residence is a pleasant sitting room, where you can showcase your most comfortable furniture and decorative items, to unwind and relax after a long day.

At the heart of the home lies an open-plan kitchen/dining room, ensuring effortless interaction when hosting occasions and everyday family living. It is well-equipped with fitted units and appliances to be able to cook your favourite meals. Offering ample amount of storage and worktop space for your meal preparation. Transitioning over to the dining area, encouraging gatherings with loved ones.