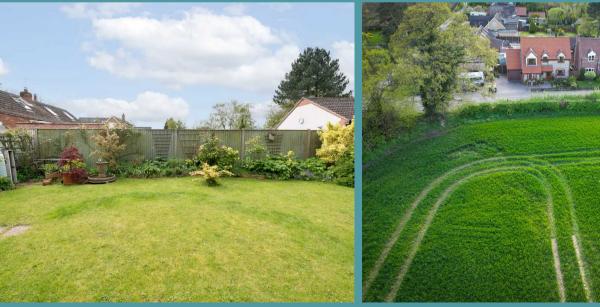

Towards the rear you will discover a mainly laid to lawn garden surrounded by colourful plants and shrubbery, with a patio area suitable for your outdoor furniture during the summer months. Overall, this garden is fully enclosed so you can enjoy in seclusion.