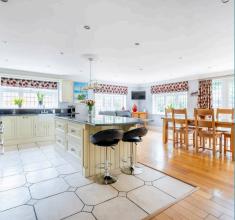

## Burswood Lodge Lady Hamilton Lane

Scratby, Great Yarmouth

GUIDE PRICE: £800,000-£850,000. Step into grandeur. This luxurious home boasts a spacious hallway leading to a beautifully appointed kitchen/diner featuring topof-the-line appliances and a central granite island. A convenient WC and a well-equipped utility room with matching base units add functionality. The expansive sitting room features two grand bay windows, an ornate fireplace and a pool table, all bathed in natural light. Upstairs, the oak staircase leads to the master suite that offers a private haven with an ensuite bathroom and dressing room. Four additional bedrooms, with additional ensuite and family bathroom, cater to the needs of the household. Outside, a private landscaped wrap-around courtyard with a patio and lawn offers an escape, while electric iron gates secure the driveway leading to a versatile double garage.

## Burswood Lodge Lady Hamilton Lane

Scratby, Great Yarmouth

GUIDE PRICE: £800,000-£850,000. Step into grandeur. This luxurious home boasts a spacious hallway leading to a beautifully appointed kitchen/diner featuring top-of-the-line appliances and a central granite island. A convenient WC and a well-equipped utility room with matching base units add functionality. The expansive sitting room features two grand bay windows, an ornate fireplace and a pool table, all bathed in natural light. Upstairs, the oak staircase leads to the master suite that offers a private haven with an ensuite bathroom and dressing room. Four additional bedrooms, with additional ensuite and family bathroom, cater to the needs of the household. Outside, a private landscaped wrap-around courtyard with a patio and lawn offers an escape, while electric iron gates secure the driveway leading to a versatile double garage.