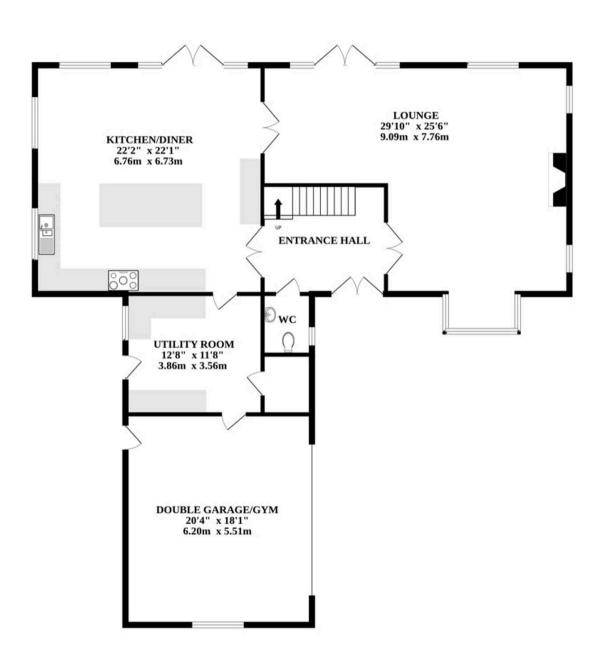

## Burswood Lodge Lady Hamilton Lane

Scratby, Great Yarmouth

GUIDE PRICE: £800,000-£850,000. Step into grandeur. This luxurious home boasts a spacious hallway leading to a beautifully appointed kitchen/diner featuring topof-the-line appliances and a central granite island. A convenient WC and a well-equipped utility room with matching base units add functionality. The expansive sitting room features two grand bay windows, an ornate fireplace and a pool table, all bathed in natural light. Upstairs, the oak staircase leads to the master suite that offers a private haven with an ensuite bathroom and dressing room. Four additional bedrooms, with additional ensuite and family bathroom, cater to the needs of the household. Outside, a private landscaped wrap-around courtyard with a patio and lawn offers an escape, while electric iron gates secure the driveway leading to a versatile double garage.

## Burswood Lodge Lady Hamilton Lane

Scratby, Great Yarmouth

GUIDE PRICE: £800,000-£850,000. Step into grandeur. This luxurious home boasts a spacious hallway leading to a beautifully appointed kitchen/diner featuring top-of-the-line appliances and a central granite island. A convenient WC and a well-equipped utility room with matching base units add functionality. The expansive sitting room features two grand bay windows, an ornate fireplace and a pool table, all bathed in natural light. Upstairs, the oak staircase leads to the master suite that offers a private haven with an ensuite bathroom and dressing room. Four additional bedrooms, with additional ensuite and family bathroom, cater to the needs of the household. Outside, a private landscaped wrap-around courtyard with a patio and lawn offers an escape, while electric iron gates secure the driveway leading to a versatile double garage.

## GROUND FLOOR