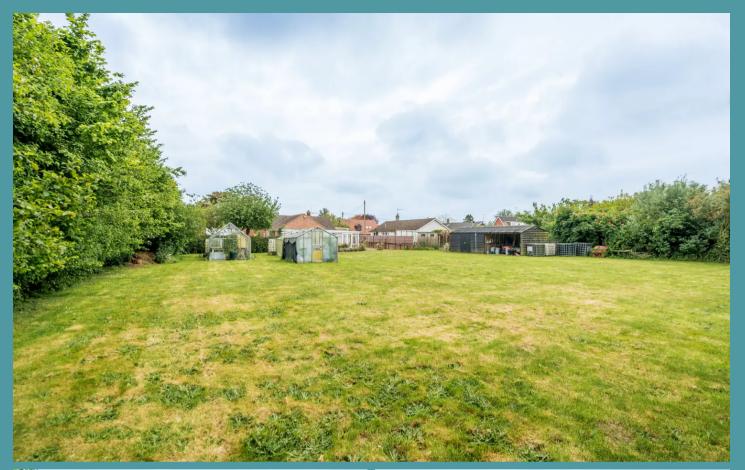

### Jedina Heath Road

Hickling, Norwich

Outside, the property boasts a large garden plot with a sprawling lawn, patio and enclosure by mature hedging, offering a private outdoor retreat. The garden provides ample space for outdoor activities, entertaining, or simply enjoying the fresh air. Parking is made easy with sufficient off-road parking and a carport to the front of the property, ensuring convenience for homeowners and visitors alike.