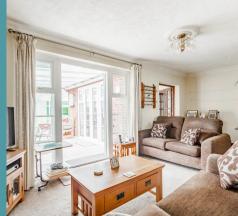

#### **HEATH ROAD**

As you enter the property, you are greeted by a cosy sitting room with fitted carpeting underfoot, offering a relaxing space to unwind. The sitting room provides entry into both the conservatory and dining room, allowing for seamless flow between the main living areas. The property boasts a rich wooden-style kitchen with provisions for appliances and views to the front, providing a warm and welcoming atmosphere for cooking and dining. The large conservatory provides ample space to arrange additional chosen furniture and offers panoramic views to the rear, creating a bright and airy space to enjoy throughout the day. Additionally, there is a conservatory/utility room and WC for practicality and convenience.