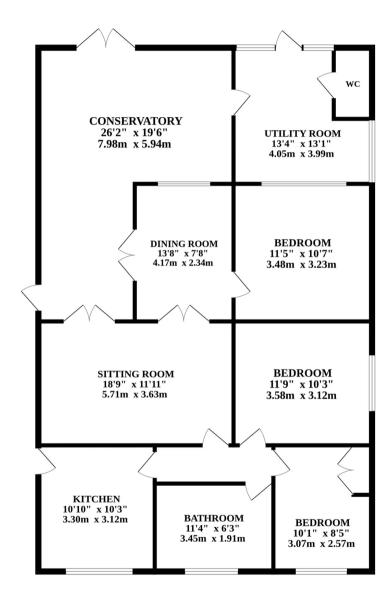

#### **HEATH ROAD**

As you enter the property, you are greeted by a cosy sitting room with fitted carpeting underfoot, offering a relaxing space to unwind. The sitting room provides entry into both the conservatory and dining room, allowing for seamless flow between the main living areas. The property boasts a rich wooden-style kitchen with provisions for appliances and views to the front, providing a warm and welcoming atmosphere for cooking and dining. The large conservatory provides ample space to arrange additional chosen furniture and offers panoramic views to the rear, creating a bright and airy space to enjoy throughout the day. Additionally, there is a conservatory/utility room and WC for practicality and convenience.

The property features three bedrooms, two of which are doubles, each offering versatility to serve as desired – whether it be for additional sleeping quarters, a home office or a hobby room. The contemporary bathroom is equipped with a four-piece suite including a bath and shower, providing a modern and functional space for relaxation and personal care.