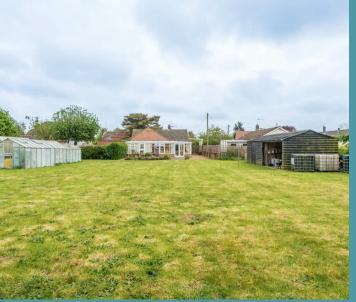

### Jedina Heath Road

Hickling, Norwich

Outside, the property boasts a large garden plot with a sprawling lawn, patio and enclosure by mature hedging, offering a private outdoor retreat. The garden provides ample space for outdoor activities, entertaining, or simply enjoying the fresh air. Parking is made easy with sufficient off-road parking and a carport to the front of the property, ensuring convenience for homeowners and visitors alike.