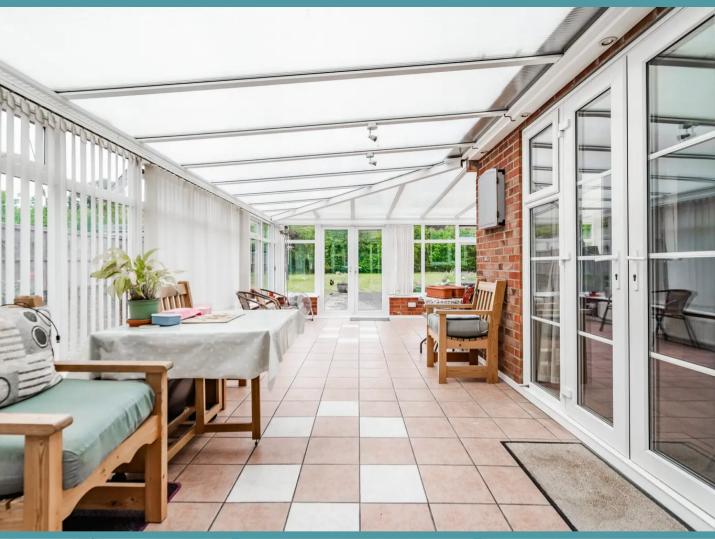

#### **HEATH ROAD**

As you enter the property, you are greeted by a cosy sitting room with fitted carpeting underfoot, offering a relaxing space to unwind. The sitting room provides entry into both the conservatory and dining room, allowing for seamless flow between the main living areas. The property boasts a rich wooden-style kitchen with provisions for appliances and views to the front, providing a warm and welcoming atmosphere for cooking and dining. The large conservatory provides ample space to arrange additional chosen furniture and offers panoramic views to the rear, creating a bright and airy space to enjoy throughout the day. Additionally, there is a conservatory/utility room and WC for practicality and convenience.