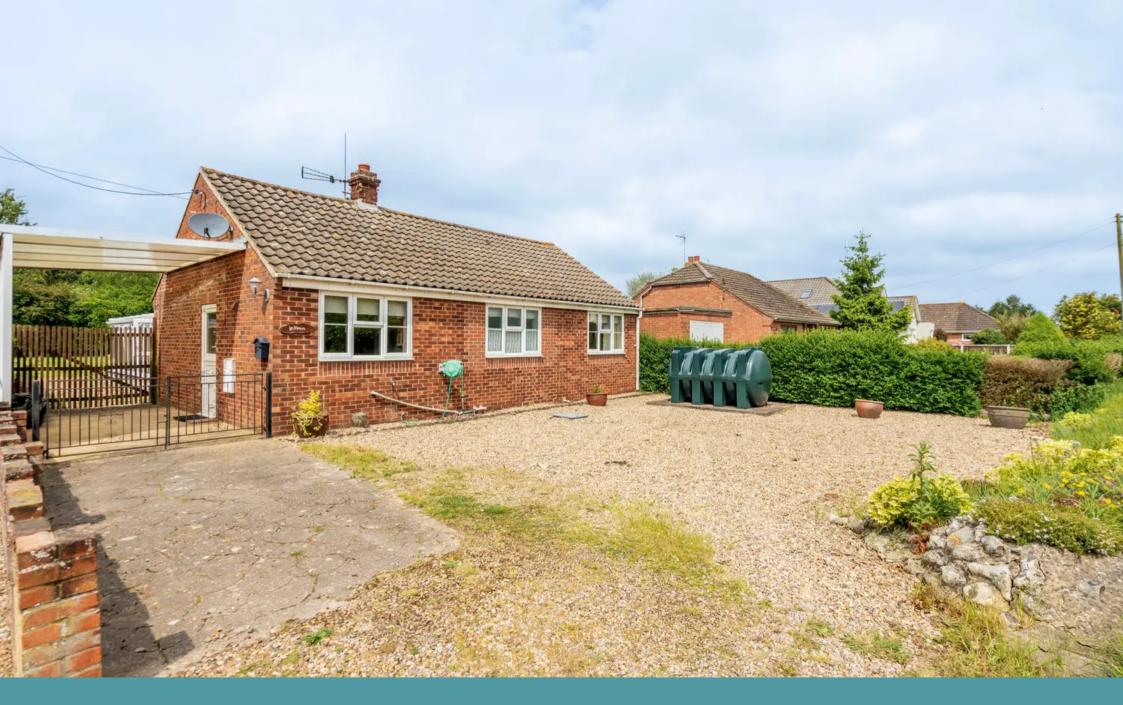

# Jedina Heath Road

Hickling, Norwich

This inviting home features a cosy living room with fitted carpeting, leading seamlessly to a dining room and a conservatory with panoramic views. The well-equipped wooden kitchen offers a warm ambiance. Three bedrooms provide flexibility for sleeping, working, or hobbies, while the modern bathroom boasts a bath and a shower. The large, private garden includes a lawn, patio, and off-road parking with a carport.

### Jedina Heath Road

Hickling, Norwich

Outside, the property boasts a large garden plot with a sprawling lawn, patio and enclosure by mature hedging, offering a private outdoor retreat. The garden provides ample space for outdoor activities, entertaining, or simply enjoying the fresh air. Parking is made easy with sufficient off-road parking and a carport to the front of the property, ensuring convenience for homeowners and visitors alike.