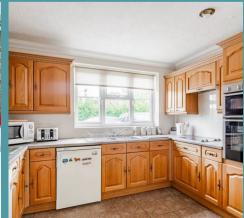

#### **HEATH ROAD**

As you enter the property, you are greeted by a cosy sitting room with fitted carpeting underfoot, offering a relaxing space to unwind. The sitting room provides entry into both the conservatory and dining room, allowing for seamless flow between the main living areas. The property boasts a rich wooden-style kitchen with provisions for appliances and views to the front, providing a warm and welcoming atmosphere for cooking and dining. The large conservatory provides ample space to arrange additional chosen furniture and offers panoramic views to the rear, creating a bright and airy space to enjoy throughout the day. Additionally, there is a conservatory/utility room and WC for practicality and convenience.