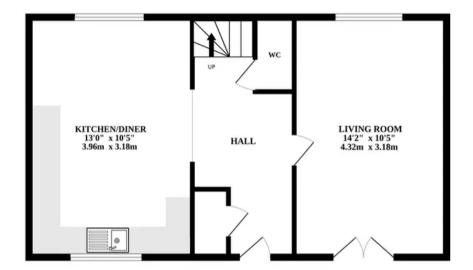

### THE PROPERTY

Step into this bright and welcoming entrance hallway, where underfloor heating ensures comfort as you explore the ground floor of this charming barn conversion. The modern kitchen boasts ample space for dining, featuring bright cupboards and a welcoming atmosphere. The spacious living room is complemented by French doors leading to the rear garden and wooden ceiling beams, adding character to the space. A convenient WC and storage cupboard ensure tidiness in your main living areas.

### AGENTS NOTE

We understand this property will be sold freehold connected to mains water and electricity.

Oil Central Heating and Treatment Plant Bought 30+years ago and one owner Council Tax Band - F GROUND FLOOR

1ST FLOOR

Whilst every attempt has been made to ensure the accuracy of the floorplan contained here, measurements of doors, windows, rooms and any other items are approximate and no responsibility is taken for any error, omission or mis-statement. This plan is for illustrative purposes only and should be used as such by any prospective purchaser. The services, systems and appliances shown have not been tested and no guarantee as to their operability or efficiency can be given. Made with Metropix ©2024