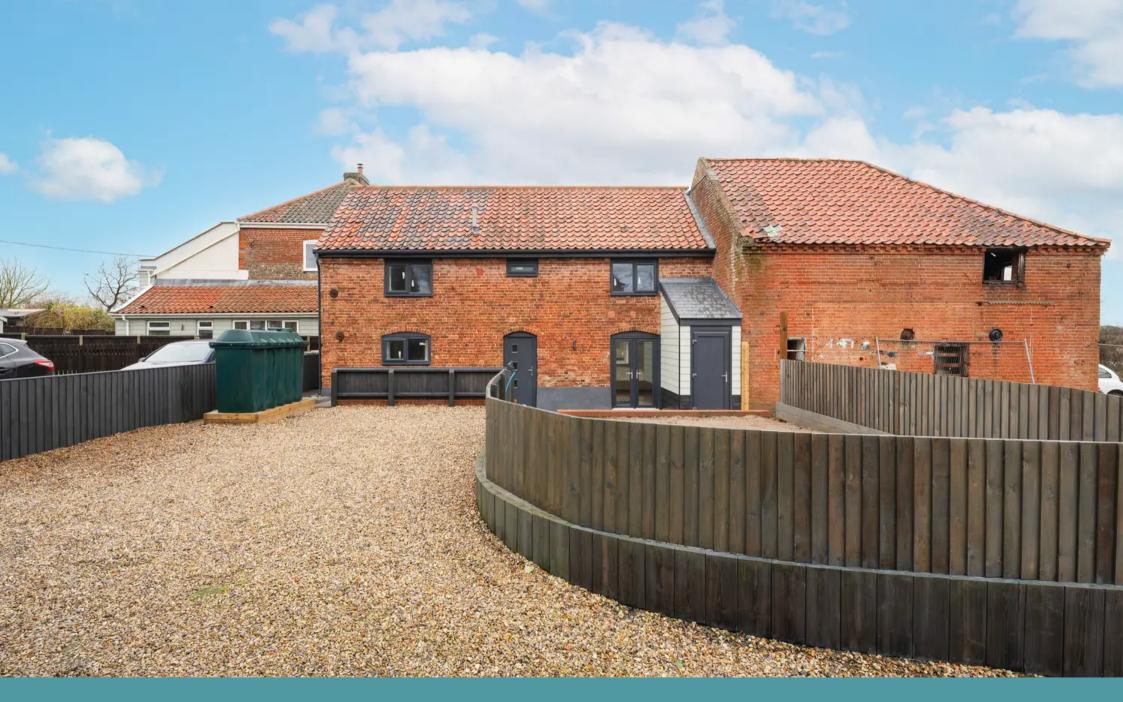

Hall Farm Barn Honing Road, Dilham £250,000

# Hall Farm Barn Honing Road

#### Dilham, North Walsham

This charming barn conversion offers a bright and welcoming entrance hallway with underfloor heating, leading to a modern kitchen with ample dining space and a spacious living room with French doors to the rear garden. Upstairs, two generously sized bedrooms with double vaulted ceilings provide a bright and inviting retreat, complemented by a well-appointed shower room. Outside, the south-facing garden offers a perfect space for relaxation and entertaining, while two parking spaces ensure convenience for residents.

## Hall Farm Barn Honing Road

Dilham, North Walsham

Outside, the south-facing garden awaits your personal touch, providing a perfect outdoor space for relaxation and entertaining. Additionally, two parking spaces are available for your vehicles, completing the convenience of this delightful property.