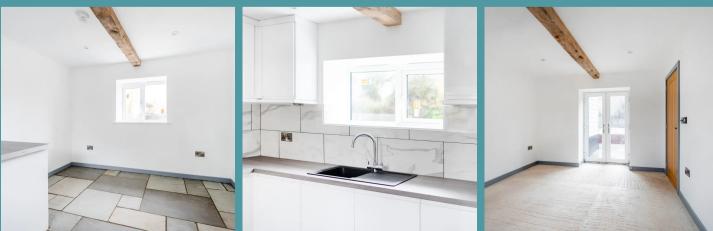

### THE PROPERTY

Step into this bright and welcoming entrance hallway, where underfloor heating ensures comfort as you explore the ground floor of this charming barn conversion. The modern kitchen boasts ample space for dining, featuring bright cupboards and a welcoming atmosphere. The spacious living room is complemented by French doors leading to the rear garden and wooden ceiling beams, adding character to the space. A convenient WC and storage cupboard ensure tidiness in your main living areas.