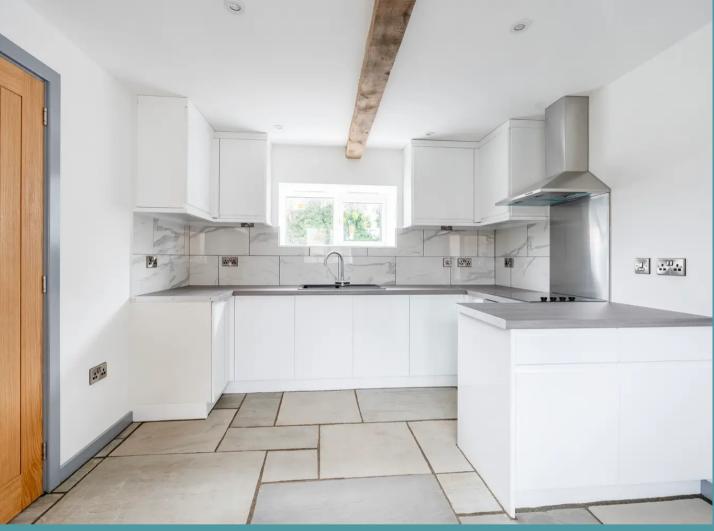

### THE PROPERTY

Step into this bright and welcoming entrance hallway, where underfloor heating ensures comfort as you explore the ground floor of this charming barn conversion. The modern kitchen boasts ample space for dining, featuring bright cupboards and a welcoming atmosphere. The spacious living room is complemented by French doors leading to the rear garden and wooden ceiling beams, adding character to the space. A convenient WC and storage cupboard ensure tidiness in your main living areas.