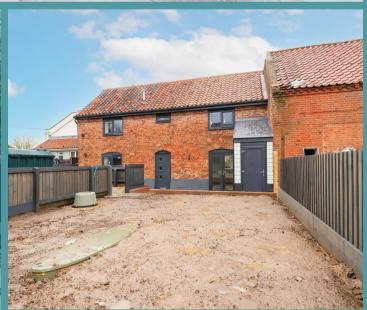

## Hall Farm Barn Honing Road

Dilham, North Walsham

Outside, the south-facing garden awaits your personal touch, providing a perfect outdoor space for relaxation and entertaining. Additionally, two parking spaces are available for your vehicles, completing the convenience of this delightful property.

### AGENTS NOTE

We understand this property will be sold freehold connected to mains water and electricity.

Oil Central Heating and Treatment Plant Bought 30+years ago and one owner Council Tax Band - F GROUND FLOOR