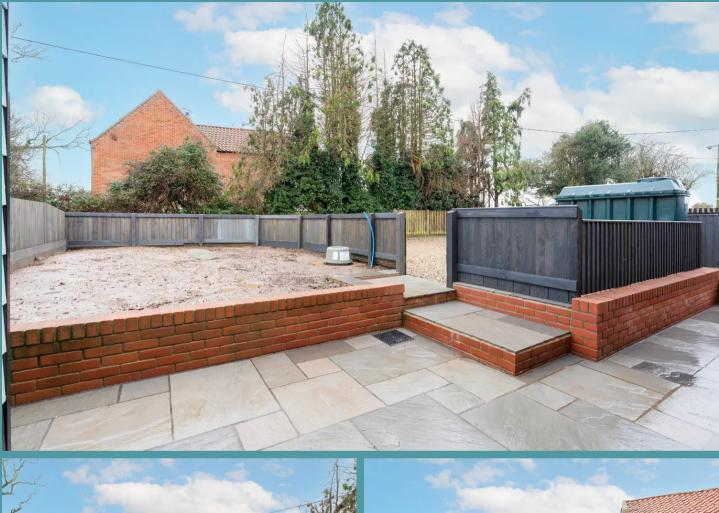

## Hall Farm Barn Honing Road

Dilham, North Walsham

Outside, the south-facing garden awaits your personal touch, providing a perfect outdoor space for relaxation and entertaining. Additionally, two parking spaces are available for your vehicles, completing the convenience of this delightful property.