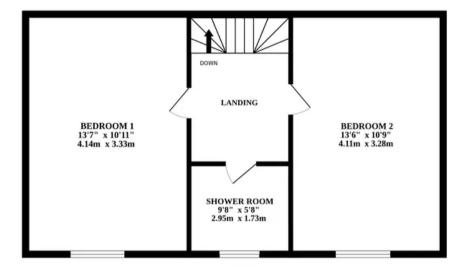

Heading upstairs, discover two generously sized bedrooms with double vaulted ceilings, offering a bright ambiance and ample space to retreat. A well-appointed shower room caters to your daily needs.

1ST FLOOR

Whilst every attempt has been made to ensure the accuracy of the floorplan contained here, measurements of doors, windows, rooms and any other items are approximate and no responsibility is taken for any error, omission or mis-statement. This plan is for illustrative purposes only and should be used as such by any prospective purchaser. The services, systems and appliances shown have not been tested and no guarantee as to their operability or efficiency can be given. Made with Metropix ©2024