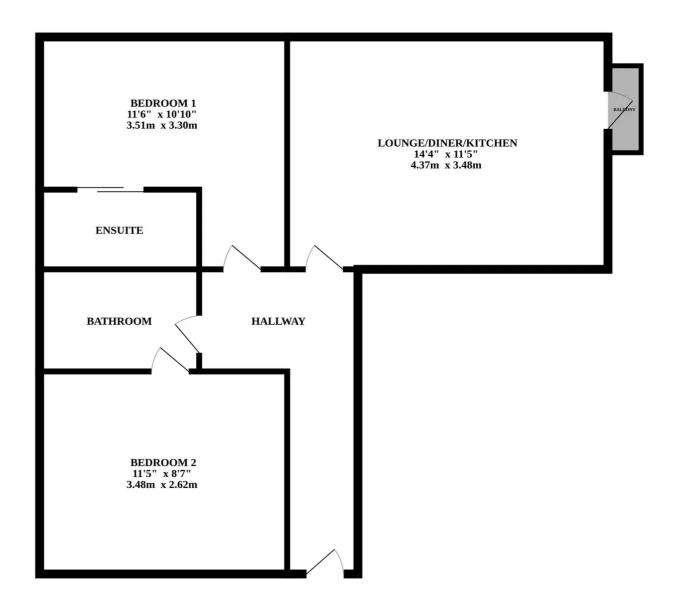

## 9 Emms Court Ber Street, Norwich

£170,000 Leasehold

A stylish two bedroom ground floor apartment in the city centre offering modern living with open-plan design, one allocated parking space and an ensuite to master. Conveniently close to a range of amenities, the train station and only a short walk into the city centre. Perfect for first time buyers or those looking to stay well-connected to the city centre.

## **AGENTS NOTE**

We understand the property will be sold leasehold and connected to all mains services.

Council tax band - C.

Presenting this exquisite two-bedroom ground floor flat that embodies contemporary city living at its finest. With an open-plan design, this apartment offers a seamless flow between the living spaces, providing a modern and spacious feel. The property boasts two generously sized bedrooms, including an ensuite to the master bedroom for added convenience and luxury. The stylish bathroom reflects a clean and sophisticated aesthetic. The contemporary kitchen is both stylish and functional, providing an ideal space for culinary creativity. Situated on the ground floor, accessibility is key, making this residence effortlessly convenient.