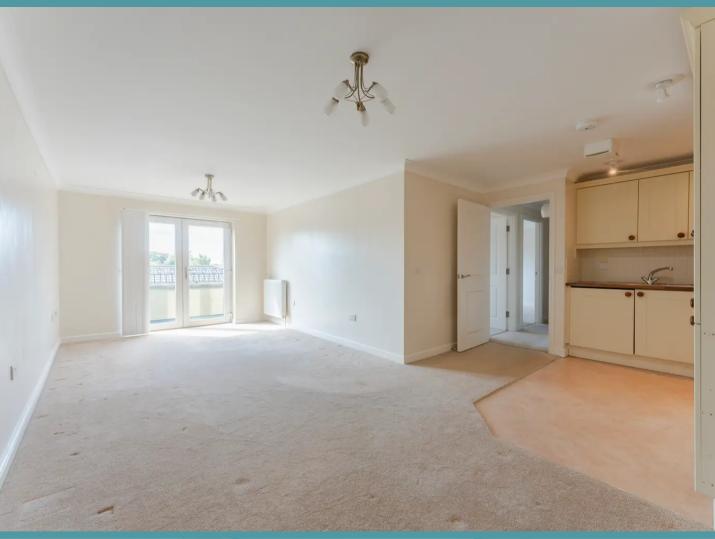

## Watton, Thetford

Lovely over-55's accommodation offering a light-filled haven for relaxation. The 21ft open living area seamlessly connects indoors and outdoors with a balcony bathed in natural light. The stylish kitchen boasts integrated appliances and wooden countertops, while built-in storage throughout ensures a clutter-free space. Residents enjoy a modern shower room, communal areas, intercom security, and lift access. The peaceful garden provides an escape with a patio area for outdoor relaxation, while one allocated parking space and a pre-paid service fee until June 2025 add to the convenience and peace of mind this property offers.

#### THETFORD ROAD

The highlight of this residence is the 21ft open living area, flooded with natural light streaming through a balcony, creating a seamless connection between the indoors and outdoors. The fully-equipped kitchen is complete with integrated appliances and stylish wooden countertops that offer both functionality and aesthetic appeal.