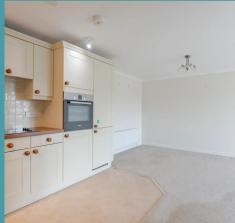

#### THETFORD ROAD

The highlight of this residence is the 21ft open living area, flooded with natural light streaming through a balcony, creating a seamless connection between the indoors and outdoors. The fully-equipped kitchen is complete with integrated appliances and stylish wooden countertops that offer both functionality and aesthetic appeal.

Utilising space efficiently, the property boasts built-in storage throughout, ensuring a clutter-free and organised living environment. The modern three-piece shower room provides a sleek space for relaxation.