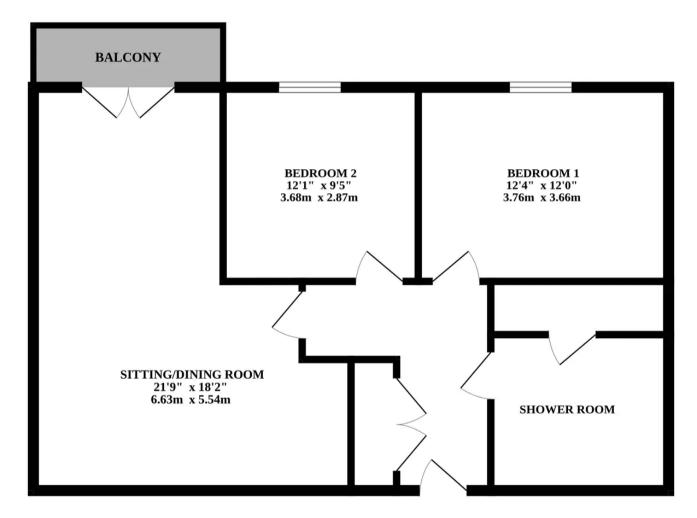

## Watton, Thetford

Lovely over-55's accommodation offering a light-filled haven for relaxation. The 21ft open living area seamlessly connects indoors and outdoors with a balcony bathed in natural light. The stylish kitchen boasts integrated appliances and wooden countertops, while built-in storage throughout ensures a clutter-free space. Residents enjoy a modern shower room, communal areas, intercom security, and lift access. The peaceful garden provides an escape with a patio area for outdoor relaxation, while one allocated parking space and a pre-paid service fee until June 2025 add to the convenience and peace of mind this property offers.

#### THETFORD ROAD

The highlight of this residence is the 21ft open living area, flooded with natural light streaming through a balcony, creating a seamless connection between the indoors and outdoors. The fully-equipped kitchen is complete with integrated appliances and stylish wooden countertops that offer both functionality and aesthetic appeal.

Utilising space efficiently, the property boasts built-in storage throughout, ensuring a clutter-free and organised living environment. The modern three-piece shower room provides a sleek space for relaxation.