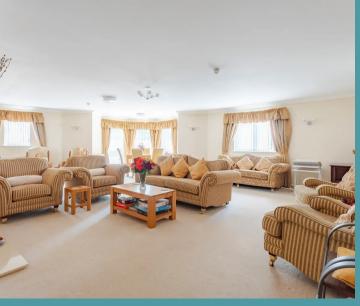

#### THETFORD ROAD

The highlight of this residence is the 21ft open living area, flooded with natural light streaming through a balcony, creating a seamless connection between the indoors and outdoors. The fully-equipped kitchen is complete with integrated appliances and stylish wooden countertops that offer both functionality and aesthetic appeal.