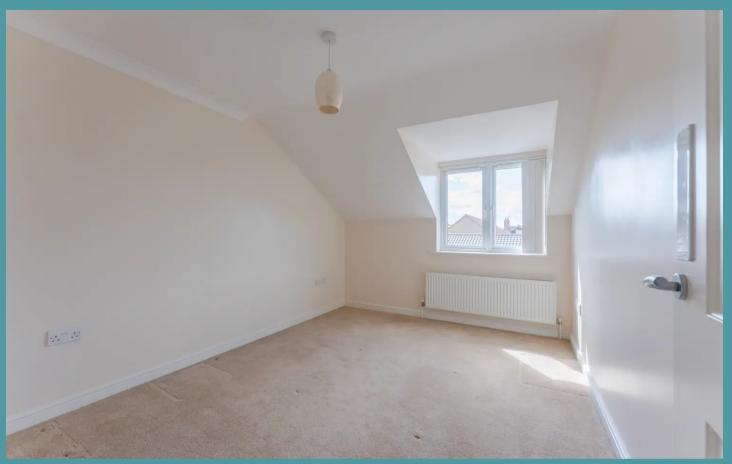

#### THETFORD ROAD

The highlight of this residence is the 21ft open living area, flooded with natural light streaming through a balcony, creating a seamless connection between the indoors and outdoors. The fully-equipped kitchen is complete with integrated appliances and stylish wooden countertops that offer both functionality and aesthetic appeal.