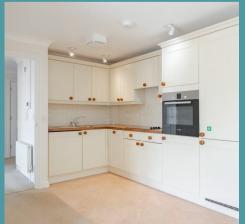

## Watton, Thetford

Lovely over-55's accommodation offering a light-filled haven for relaxation. The 21ft open living area seamlessly connects indoors and outdoors with a balcony bathed in natural light. The stylish kitchen boasts integrated appliances and wooden countertops, while built-in storage throughout ensures a clutter-free space. Residents enjoy a modern shower room, communal areas, intercom security, and lift access. The peaceful garden provides an escape with a patio area for outdoor relaxation, while one allocated parking space and a pre-paid service fee until June 2025 add to the convenience and peace of mind this property offers.

#### THETFORD ROAD

The highlight of this residence is the 21ft open living area, flooded with natural light streaming through a balcony, creating a seamless connection between the indoors and outdoors. The fully-equipped kitchen is complete with integrated appliances and stylish wooden countertops that offer both functionality and aesthetic appeal.