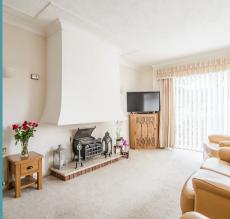

#### The Property

This thoughtfully designed bungalow comprises three reception rooms, all filled with plenty of light and space, alongside a kitchen/diner that provides wall and base units with ample storage. The hallway leads to three well-appointed bedrooms, some with built-in storage space, that all share the main bathroom.