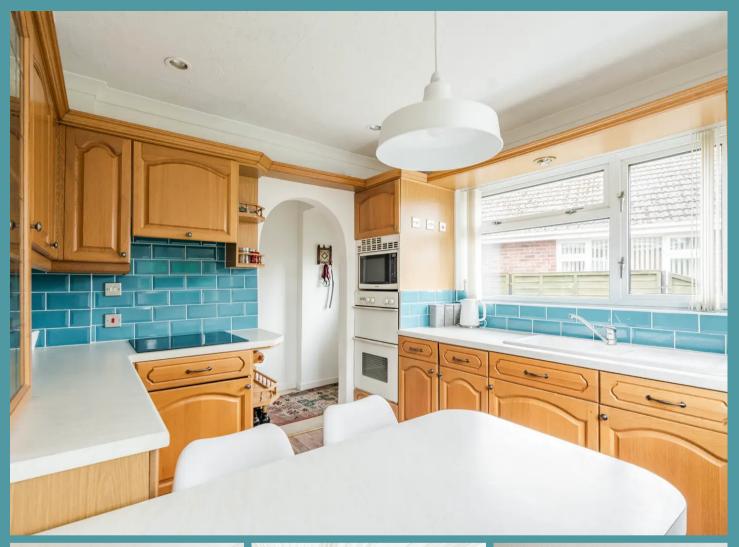

#### The Property

This thoughtfully designed bungalow comprises three reception rooms, all filled with plenty of light and space, alongside a kitchen/diner that provides wall and base units with ample storage. The hallway leads to three well-appointed bedrooms, some with built-in storage space, that all share the main bathroom.