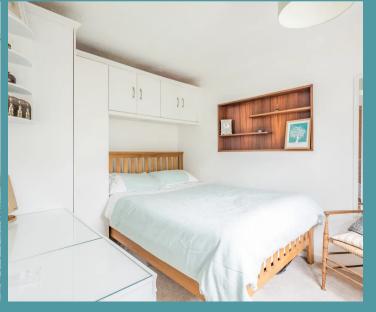

#### The Property

This thoughtfully designed bungalow comprises three reception rooms, all filled with plenty of light and space, alongside a kitchen/diner that provides wall and base units with ample storage. The hallway leads to three well-appointed bedrooms, some with built-in storage space, that all share the main bathroom.