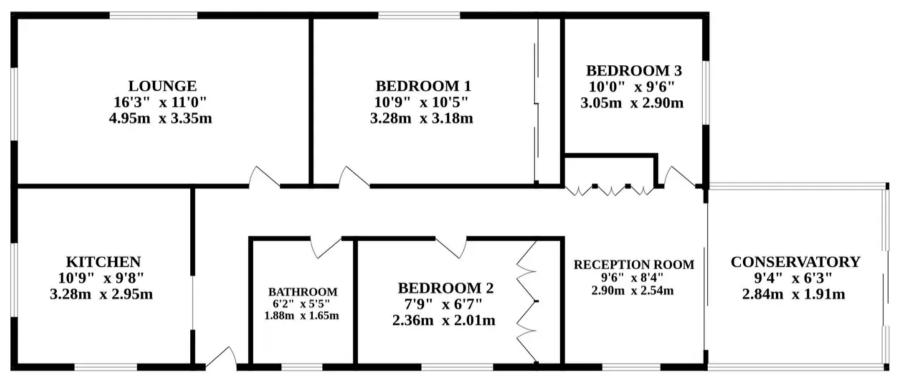

#### The Property

This thoughtfully designed bungalow comprises three reception rooms, all filled with plenty of light and space, alongside a kitchen/diner that provides wall and base units with ample storage. The hallway leads to three well-appointed bedrooms, some with built-in storage space, that all share the main bathroom.