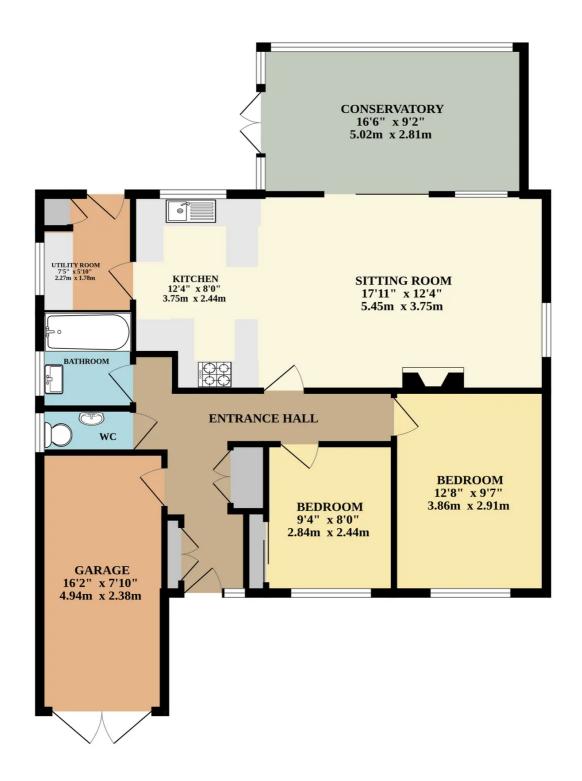

## **GROUND FLOOR**

Whilst every attempt has been made to ensure the accuracy of the floorplan contained here, measurements of doors, windows, rooms and any other items are approximate and no responsibility is taken for any error, omission or mis-statement. This plan is for illustrative purposes only and should be used as such by any prospective purchaser. The services, systems and appliances shown have not been tested and no guarantee as to their operability or efficiency can be given.

Made with Metropix ©2023

Welcome to this charming bungalow in Southrepps, where a good-sized entrance hallway welcomes you with access to all rooms. The open-plan living area is ideal for a versatile lifestyle, featuring a cosy lounge area with carpeting and a charming wood fire. The open-plan design seamlessly connects the lounge to both the kitchen and conservatory, providing a perfect flow of space. The conservatory is an inviting extension, suitable for housing additional furniture, while the kitchen is a great size with bright cupboards and a single door that leads into the utility room.

This delightful property offers two generously sized bedrooms, each adaptable to your needs. Whether you envision the second bedroom as a home office or a guest room, the versatility of the space caters to your lifestyle. Alongside these bedrooms is a modern bathroom, complete with both a bath and a shower, ensuring both style and functionality.

Step into the outdoor haven of this Southrepps bungalow, where the rear unfolds into a low-maintenance garden. Patio areas provide inviting spaces for seating arrangements and entertaining family and friends, creating a perfect backdrop for outdoor enjoyment. To the front, practicality meets convenience with ample off-road parking, a single garage adds to the storage options, completing the well-rounded features of this delightful property.