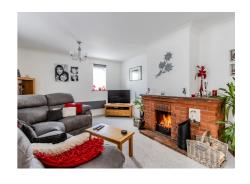

## 67 Beechlands Park, Southrepps

Discover comfort and versatility in this charming Southrepps bungalow. The welcoming entrance hallway leads to an open-plan living area with a cosy lounge featuring a wood fire, seamlessly connecting to a well-sized kitchen and inviting conservatory. Two generously sized bedrooms offer adaptability, complemented by a modern bathroom. The low-maintenance garden with patio areas and ample off-road parking, including a single garage, enhances the appeal of this delightful property, providing a perfect blend of practicality and charm.

Made with Metropix ©2023

Welcome to this charming bungalow in Southrepps, where a good-sized entrance hallway welcomes you with access to all rooms. The open-plan living area is ideal for a versatile lifestyle, featuring a cosy lounge area with carpeting and a charming wood fire. The open-plan design seamlessly connects the lounge to both the kitchen and conservatory, providing a perfect flow of space. The conservatory is an inviting extension, suitable for housing additional furniture, while the kitchen is a great size with bright cupboards and a single door that leads into the utility room.