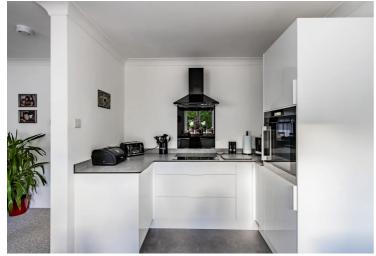

Made with Metropix ©2023

Welcome to this charming bungalow in Southrepps, where a good-sized entrance hallway welcomes you with access to all rooms. The open-plan living area is ideal for a versatile lifestyle, featuring a cosy lounge area with carpeting and a charming wood fire. The open-plan design seamlessly connects the lounge to both the kitchen and conservatory, providing a perfect flow of space. The conservatory is an inviting extension, suitable for housing additional furniture, while the kitchen is a great size with bright cupboards and a single door that leads into the utility room.