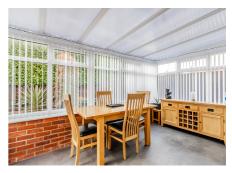

Made with Metropix ©2023

Welcome to this charming bungalow in Southrepps, where a good-sized entrance hallway welcomes you with access to all rooms. The open-plan living area is ideal for a versatile lifestyle, featuring a cosy lounge area with carpeting and a charming wood fire. The open-plan design seamlessly connects the lounge to both the kitchen and conservatory, providing a perfect flow of space. The conservatory is an inviting extension, suitable for housing additional furniture, while the kitchen is a great size with bright cupboards and a single door that leads into the utility room.