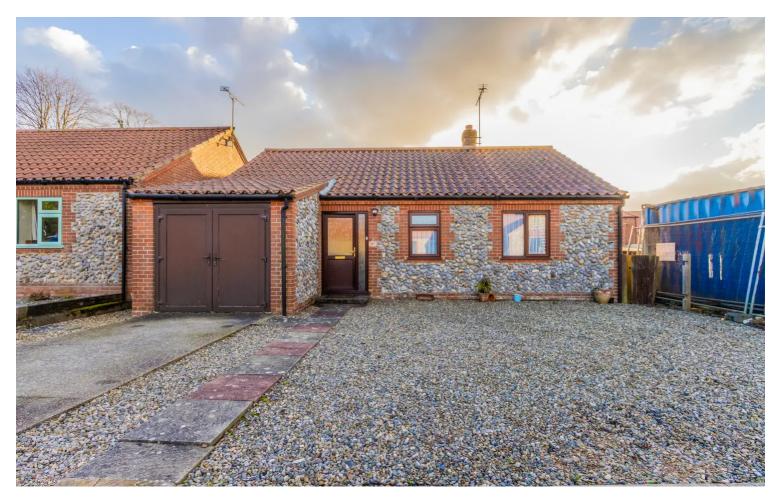

## 67 Beechlands Park, Southrepps

Discover comfort and versatility in this charming Southrepps bungalow. The welcoming entrance hallway leads to an open-plan living area with a cosy lounge featuring a wood fire, seamlessly connecting to a well-sized kitchen and inviting conservatory. Two generously sized bedrooms offer adaptability, complemented by a modern bathroom. The low-maintenance garden with patio areas and ample off-road parking, including a single garage, enhances the appeal of this delightful property, providing a perfect blend of practicality and charm.

Step into the outdoor haven of this Southrepps bungalow, where the rear unfolds into a low-maintenance garden. Patio areas provide inviting spaces for seating arrangements and entertaining family and friends, creating a perfect backdrop for outdoor enjoyment. To the front, practicality meets convenience with ample off-road parking, a single garage adds to the storage options, completing the well-rounded features of this delightful property.