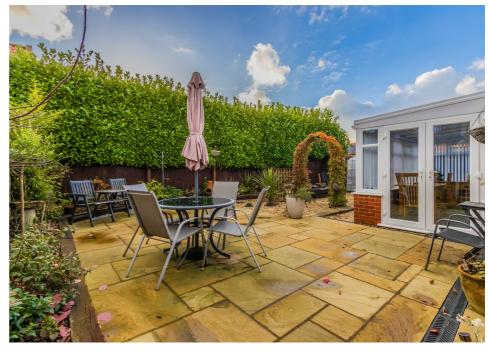

## 67 Beechlands Park, Southrepps

Discover comfort and versatility in this charming Southrepps bungalow. The welcoming entrance hallway leads to an open-plan living area with a cosy lounge featuring a wood fire, seamlessly connecting to a well-sized kitchen and inviting conservatory. Two generously sized bedrooms offer adaptability, complemented by a modern bathroom. The low-maintenance garden with patio areas and ample off-road parking, including a single garage, enhances the appeal of this delightful property, providing a perfect blend of practicality and charm.

Step into the outdoor haven of this Southrepps bungalow, where the rear unfolds into a low-maintenance garden. Patio areas provide inviting spaces for seating arrangements and entertaining family and friends, creating a perfect backdrop for outdoor enjoyment. To the front, practicality meets convenience with ample off-road parking, a single garage adds to the storage options, completing the well-rounded features of this delightful property.