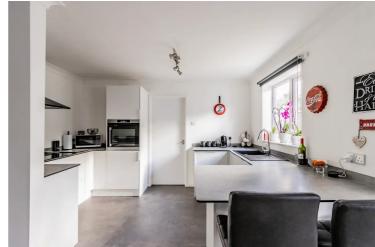

Made with Metropix ©2023

Welcome to this charming bungalow in Southrepps, where a good-sized entrance hallway welcomes you with access to all rooms. The open-plan living area is ideal for a versatile lifestyle, featuring a cosy lounge area with carpeting and a charming wood fire. The open-plan design seamlessly connects the lounge to both the kitchen and conservatory, providing a perfect flow of space. The conservatory is an inviting extension, suitable for housing additional furniture, while the kitchen is a great size with bright cupboards and a single door that leads into the utility room.