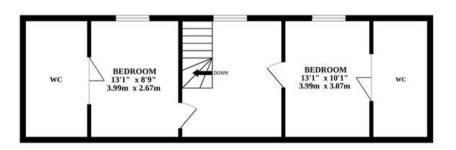

The ground floor of the property boasts two generously proportioned bedrooms, one of which offers direct access to a four-piece bathroom, providing convenience and privacy for residents and guests alike. As you ascend to the upper floor, two more bedrooms await, each accompanied by a WC.

# **AGENTS NOTE**

We understand this property will be sold freehold, connected to mains water, electricity and drainage.

Oil Central Heating

Council Tax Band - D

GROUND FLOOR 1ST FLOOR