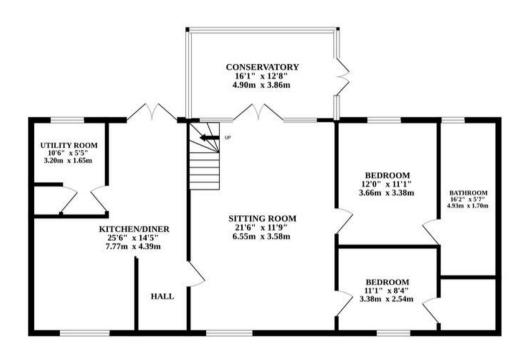

#### FOUR ACRES ESTATE

Upon entering, you are greeted by a fully open plan kitchen and dining area that exudes a warm, welcoming ambience. The wooden-themed kitchen is well-equipped with ample space for appliances and features a pleasant tiled backsplash. A utility is adjoined to the space for added convenience and French doors open up from the kitchen/diner to the rear, allowing natural light to flood the room and offering seamless access to the outdoors.

Flowing effortlessly from the kitchen is a sizeable lounge area complete with a focal log burner, perfect for cosy evenings spent indoors. Additional French doors lead into a large conservatory, providing an extension of living space where scenic views can be enjoyed all year round.

The ground floor of the property boasts two generously proportioned bedrooms, one of which offers direct access to a four-piece bathroom, providing convenience and privacy for residents and guests alike. As you ascend to the upper floor, two more bedrooms await, each accompanied by a WC.

# **AGENTS NOTE**

We understand this property will be sold freehold, connected to mains water, electricity and drainage.

Oil Central Heating

Council Tax Band - D

GROUND FLOOR 1ST FLOOR