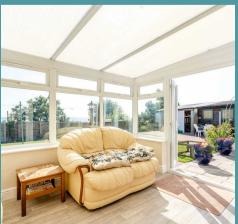

Flowing effortlessly from the kitchen is a sizeable lounge area complete with a focal log burner, perfect for cosy evenings spent indoors. Additional French doors lead into a large conservatory, providing an extension of living space where scenic views can be enjoyed all year round.