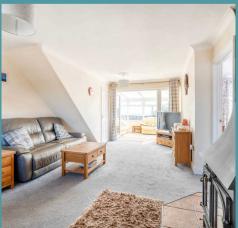

Flowing effortlessly from the kitchen is a sizeable lounge area complete with a focal log burner, perfect for cosy evenings spent indoors. Additional French doors lead into a large conservatory, providing an extension of living space where scenic views can be enjoyed all year round.