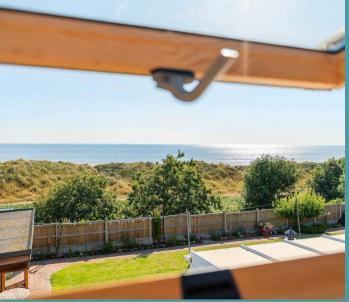

Flowing effortlessly from the kitchen is a sizeable lounge area complete with a focal log burner, perfect for cosy evenings spent indoors. Additional French doors lead into a large conservatory, providing an extension of living space where scenic views can be enjoyed all year round.