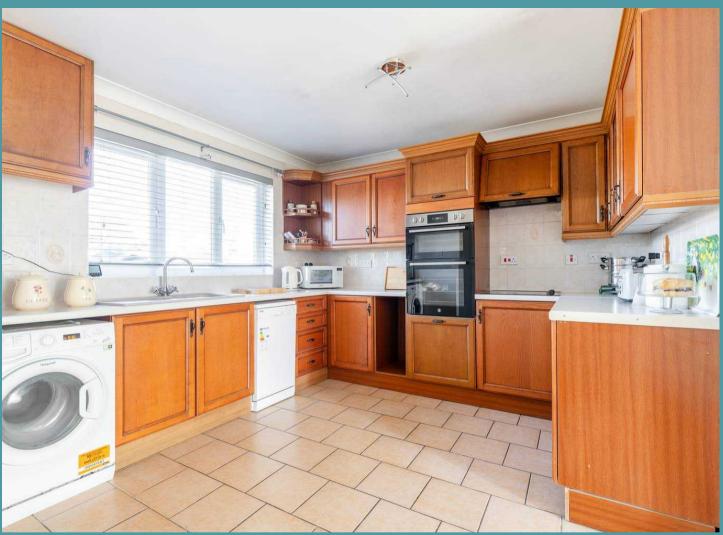

#### FOUR ACRES ESTATE

Upon entering, you are greeted by a fully open plan kitchen and dining area that exudes a warm, welcoming ambience. The wooden-themed kitchen is well-equipped with ample space for appliances and features a pleasant tiled backsplash. A utility is adjoined to the space for added convenience and French doors open up from the kitchen/diner to the rear, allowing natural light to flood the room and offering seamless access to the outdoors.