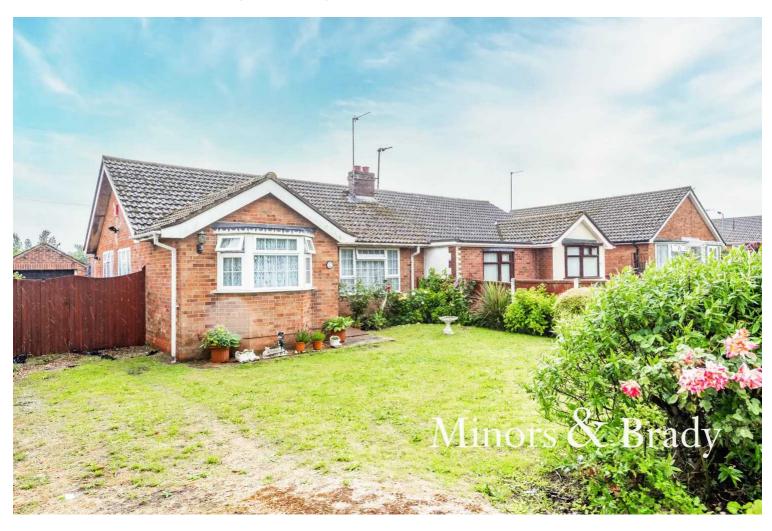

Stepping outside, the rear garden offers a private and enclosed space, perfect for enjoying the outdoors in a secluded setting. At the front of the residence is a driveway providing off-road parking and a garage for your additional storage space.