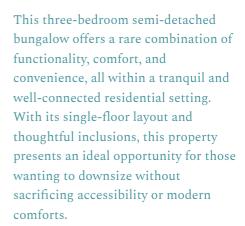

#### **ORMESBY ROAD**

Upon entering, you are greeted by a comfortable sitting room, perfect for relaxing after a long day or for entertaining guests. The fitted kitchen provides a functional and inviting space where your favourite can be prepared and enjoyed, completed with a larder cupboard.