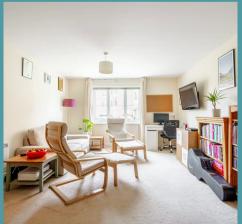

Upon entry, residents are greeted by a fully open plan living space that offers ample capacity for personalisation with chosen furniture. The wooden-themed kitchen not only adds a touch of warmth to the home but also boasts a combination of storage solutions and provision for essential appliances.