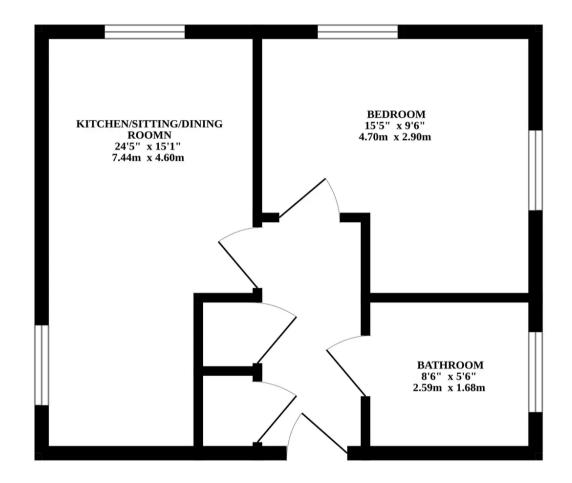

Upon entry, residents are greeted by a fully open plan living space that offers ample capacity for personalisation with chosen furniture. The wooden-themed kitchen not only adds a touch of warmth to the home but also boasts a combination of storage solutions and provision for essential appliances.

The modern three-piece bathroom features a spacious bath and an overhead shower. The bedroom, with its double aspect orientation, provides plentiful space for a double bed and wardrobe, ensuring comfort and practicality.

The property also benefits from a good-sized hallway adorned with two built-in cupboards, ideal for storing every-day essentials and keeping the space clutter-free.