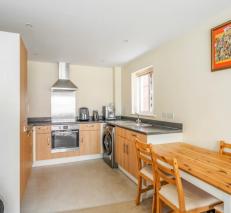

Upon entry, residents are greeted by a fully open plan living space that offers ample capacity for personalisation with chosen furniture. The wooden-themed kitchen not only adds a touch of warmth to the home but also boasts a combination of storage solutions and provision for essential appliances.