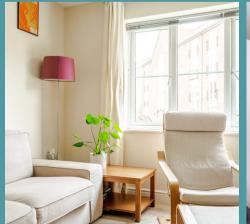

The modern three-piece bathroom features a spacious bath and an overhead shower. The bedroom, with its double aspect orientation, provides plentiful space for a double bed and wardrobe, ensuring comfort and practicality.