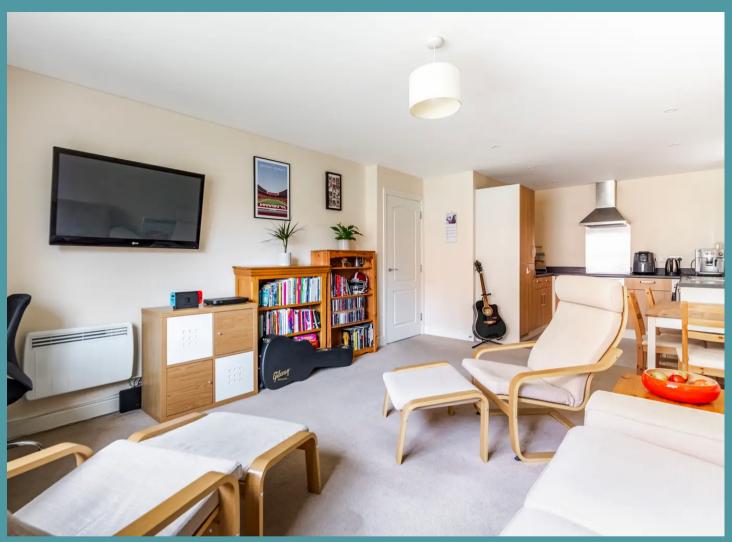

Upon entry, residents are greeted by a fully open plan living space that offers ample capacity for personalisation with chosen furniture. The wooden-themed kitchen not only adds a touch of warmth to the home but also boasts a combination of storage solutions and provision for essential appliances.