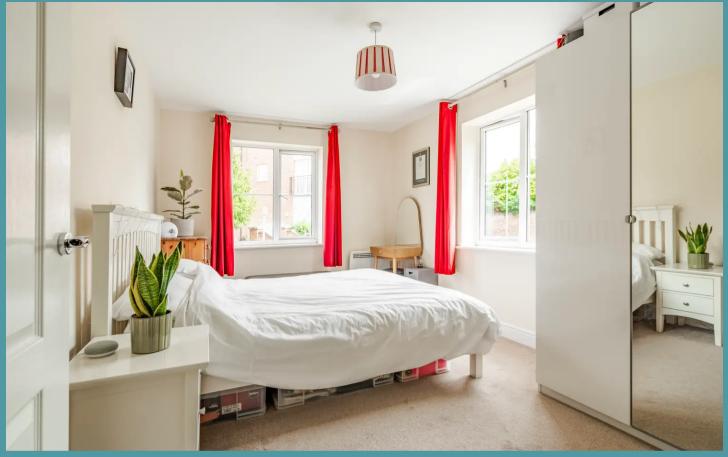

The modern three-piece bathroom features a spacious bath and an overhead shower. The bedroom, with its double aspect orientation, provides plentiful space for a double bed and wardrobe, ensuring comfort and practicality.