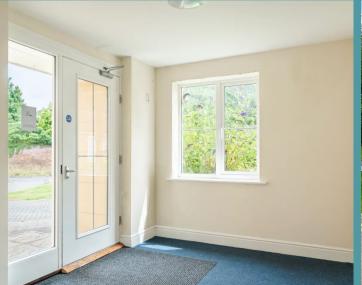

Upon entry, residents are greeted by a fully open plan living space that offers ample capacity for personalisation with chosen furniture. The wooden-themed kitchen not only adds a touch of warmth to the home but also boasts a combination of storage solutions and provision for essential appliances.

The property also benefits from a good-sized hallway adorned with two built-in cupboards, ideal for storing every-day essentials and keeping the space clutter-free.