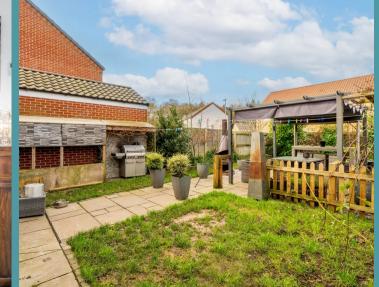

## Sprowston, Norwich

Towards the rear is a well maintained garden, fully enclosed so you can enjoy in seclusion. It consists of a laid to lawn, surrounded by a range of plants and shrubbery. The patio area is sheltered by a pergola, suitable for your outdoor furniture for summertime BBQs and entertainment. With easy access into the garage.