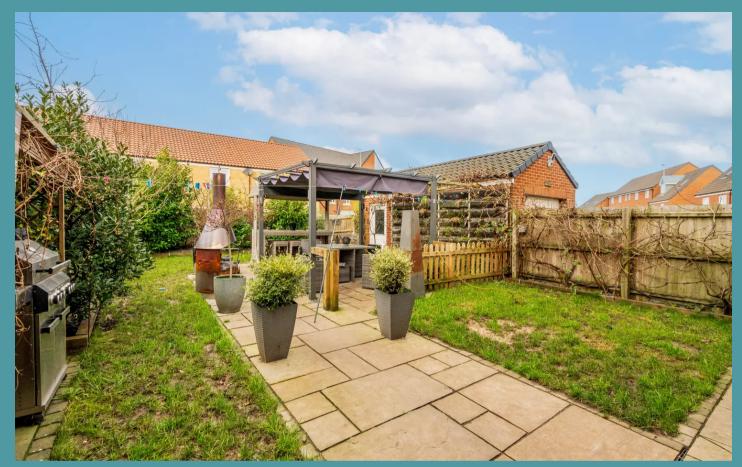

## Sprowston, Norwich

Towards the rear is a well maintained garden, fully enclosed so you can enjoy in seclusion. It consists of a laid to lawn, surrounded by a range of plants and shrubbery. The patio area is sheltered by a pergola, suitable for your outdoor furniture for summertime BBQs and entertainment. With easy access into the garage.