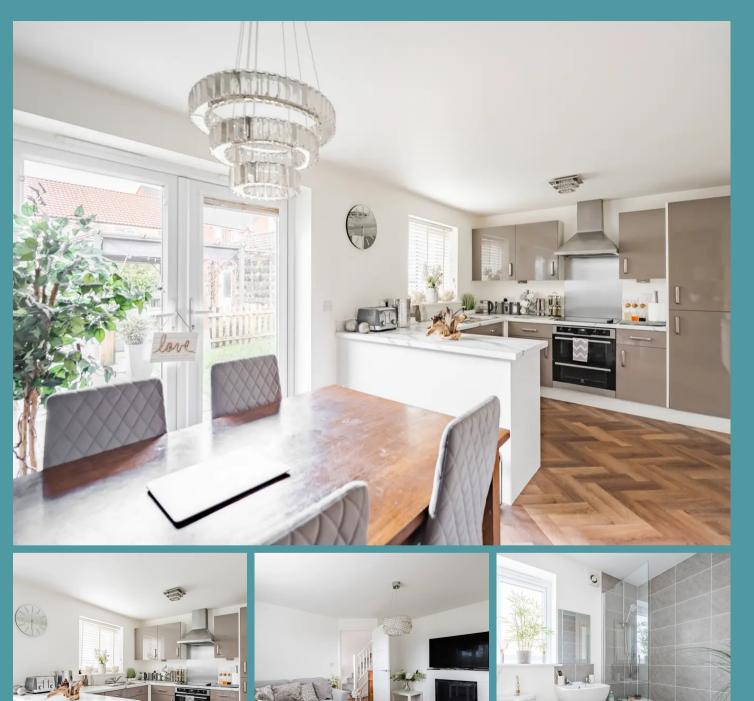

At the heart of the home lies an open plan kitchen/dining room, ensuring effortless interaction when hosting and the busy family lifestyle. The well-equipped kitchen is fitted with units and appliances to enhance your cooking experience. Seamlessly transitioning over to the dining area, for social gatherings with friends and family. The addition of a utility room is perfect for your everyday essentials and laundry goods.