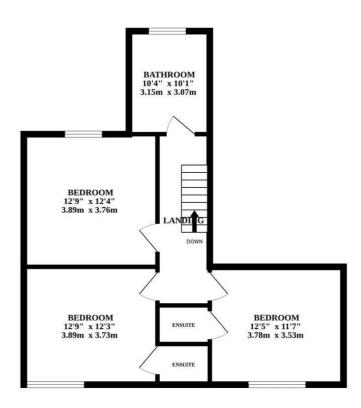

iving. The family bathroom on this level is beautifully appointed, featuring a large free-standing oval roll-top bath, a walk-in shower cubicle with a mains-fed waterfall shower, and a sleek washbasin and WC.

To the rear of the property lies a private low maintenance garden, predominantly decked with mature bamboo, offering a tranquil outdoor retreat for residents to enjoy in privacy. Gated rear access and fencing provide security and seclusion, completing this inviting living space.

Secure on-street permit parking is available to the front of the property, making coming and going a breeze for residents. With its convenient location, modern interior, and stylish finishes, this beautiful home promises a lifestyle of comfort and convenience for its new owners.



GROUND FLOOR 1ST FLOOR