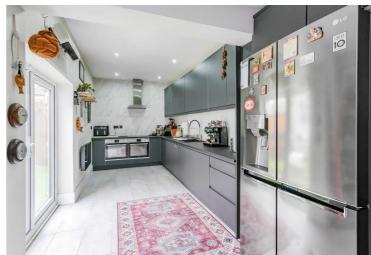

## **Cedar Road**

The heart of the home is undoubtedly the open plan kitchen/dining room, which has been thoughtfully designed with a stunning and contemporary range of eye and base level kitchen units. A stainless steel oven, built-in hob, and a range of integrated appliances including a washer/dryer, dishwasher, and fridge/freezer, making this space as functional as it is stylish.