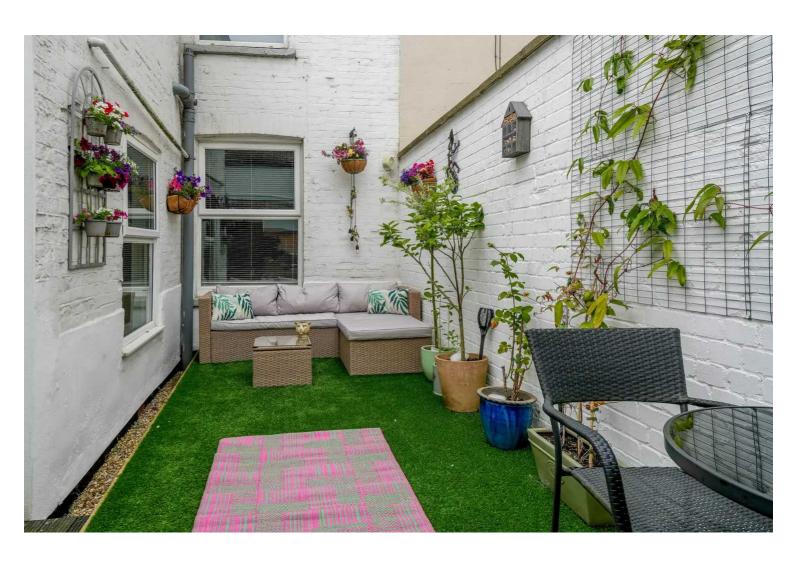

To the rear of the property lies a private low maintenance garden, predominantly decked with mature bamboo, offering a tranquil outdoor retreat for residents to enjoy in privacy. Gated rear access and fencing provide security and seclusion, completing this inviting living space.