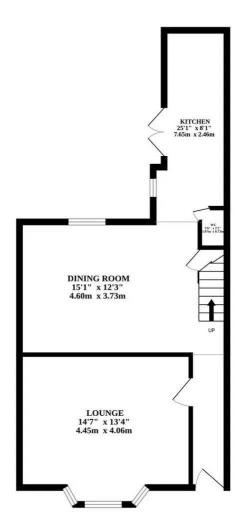

living. The family bathroom on this level is beautifully appointed, featuring a large free-standing oval roll-top bath, a walk-in shower cubicle with a mains-fed waterfall shower, and a sleek washbasin and WC.

To the rear of the property lies a private low maintenance garden, predominantly decked with mature bamboo, offering a tranquil outdoor retreat for residents to enjoy in privacy. Gated rear access and fencing provide security and seclusion, completing this inviting living space.

Secure on-street permit parking is available to the front of the property, making coming and going a breeze for residents. With its convenient location, modern interior, and stylish finishes, this beautiful home promises a lifestyle of comfort and convenience for its new owners.



GROUND FLOOR 1ST FLOOR