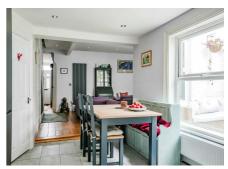

## **Cedar Road**

The heart of the home is undoubtedly the open plan kitchen/dining room, which has been thoughtfully designed with a stunning and contemporary range of eye and base level kitchen units. A stainless steel oven, built-in hob, and a range of integrated appliances including a washer/dryer, dishwasher, and fridge/freezer, making this space as functional as it is stylish.