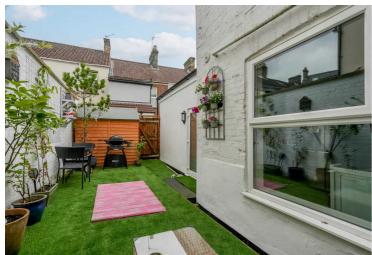

To the rear of the property lies a private low maintenance garden, predominantly decked with mature bamboo, offering a tranquil outdoor retreat for residents to enjoy in privacy. Gated rear access and fencing provide security and seclusion, completing this inviting living space.