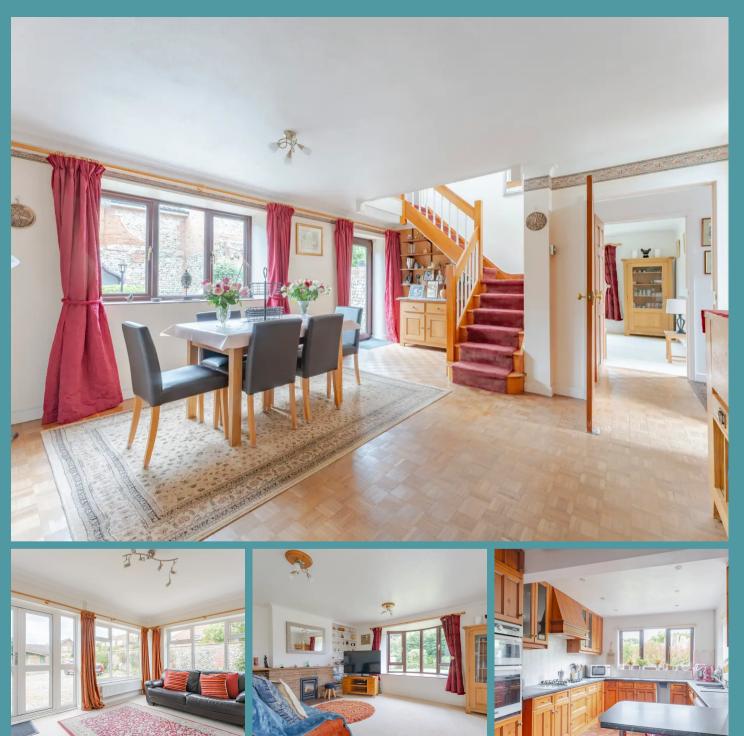

#### MUNDESLEY ROAD

As you step inside, you are greeted by a dual-aspect kitchen exuding warmth and elegance with its rich wooden theme, provisions for modern appliances and a convenient built-in larder. The ground floor further comprises a WC and utility room, adding practicality to the living space. The residence boasts a total of four reception rooms, each adorned with original features that enhance their unique appeal. The sitting room is a cosyspace with a bay window, a charming log burner and distinctive brick accents, emanating a welcoming feel. The dedicated dining room showcases parquet flooring, creating an inviting setting for hosting gatherings, while the day room offers versatile utility and opens onto the rear through French doors.

The property features a study that can also serve as the third bedroom, providing flexibility to tailor the space to suit your needs. Two additional bedrooms on the upper floor boast built-in storage, providing ample room for personal belongings. An additional three-piece bathroom caters to the needs of the household, ensuring convenience and comfort.