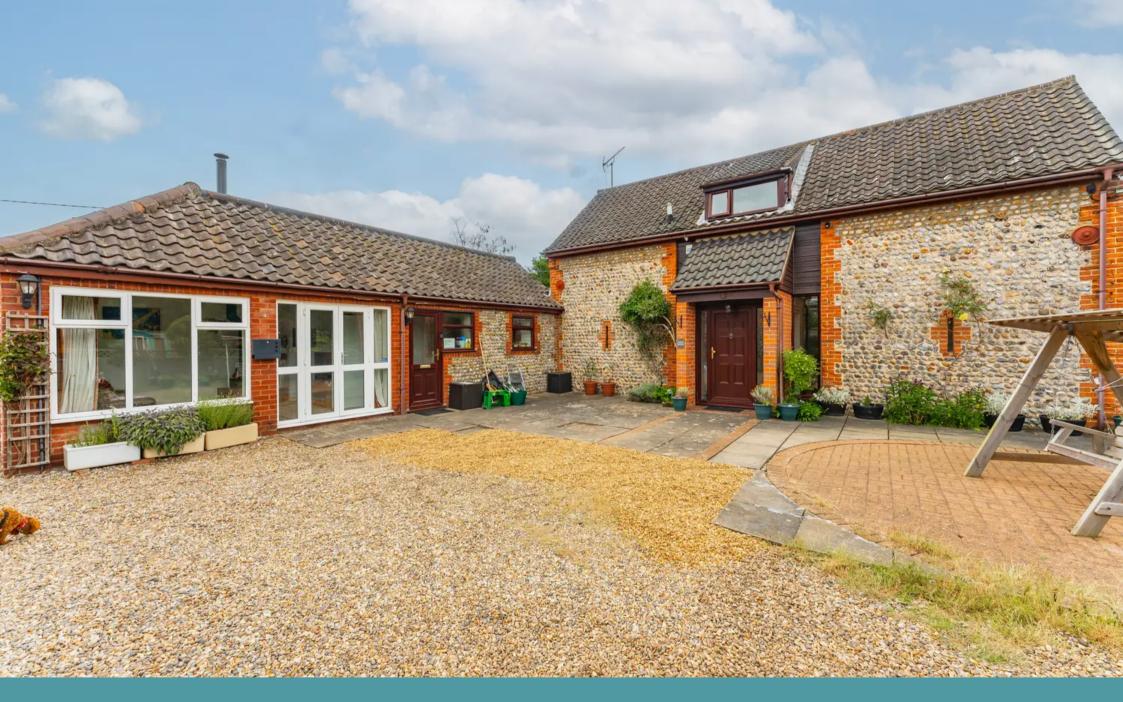

### Knapton, North Walsham

Situated on a generous 0.5 acres, this exceptional property offers a wealth of space and flexibility. The main residence boasts a charming and versatile layout, featuring four reception rooms, a well-equipped kitchen, and ample bedrooms. A dedicated study offers the opportunity for a third bedroom, while a separate wing presents a unique opportunity. This selfcontained annex, complete with its own entrance, bathroom, kitchenette, and reception rooms, creates the perfect space for multi-generational living, comfortable guest accommodation, or even a potential income stream.

### Knapton, North Walsham

Outside, the wrap-around gardens envelop the property, featuring mature trees, lawn, and a central courtyard area that offers a peaceful setting. An outdoor studio and office space add versatility to the outdoor environment, perfect for pursuing creative endeavours or working from home. An ample off-road parking area accessed via a private driveway completes this exceptional property, offering both privacy and convenience to its residents.