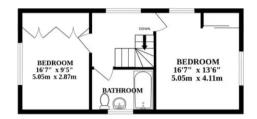

The property features a study that can also serve as the third bedroom, providing flexibility to tailor the space to suit your needs. Two additional bedrooms on the upper floor boast built-in storage, providing ample room for personal belongings. An additional three-piece bathroom caters to the needs of the household, ensuring convenience and comfort.

#### AGENTS NOTE

We understand this property will be sold freehold, connected to mains water, gas, electricity and septic tank.

Council Tax Band - E

Whilst every attempt has been made to ensure the accuracy of the floorplan contained here, measurements of doors, windows, rooms and any other items are approximate and no responsibility is taken for any error, omission or mis-statement. This plan is for illustrative purposes only and should be used as such by any prospective purchaser. The services, systems and appliances shown have not been tested and no guarantee as to their operability or efficiency can be given. Made with Metropix ©2024