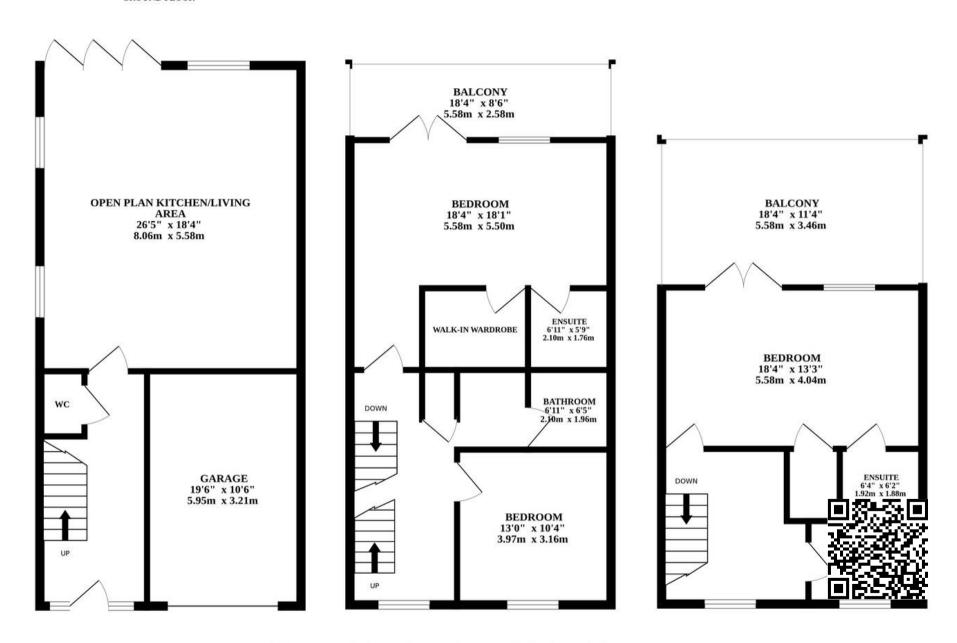

Port House, Lake View Road
Oulton Broad, Lowestoft

GROUND FLOOR 1ST FLOOR 2ND FLOOR

Whilst every attempt has been made to ensure the accuracy of the floorplan contained here, measurements of doors, windows, rooms and any other items are approximate and no responsibility is taken for any error, omission or mis-statement. This plan is for illustrative purposes only and should be used as such by any prospective purchaser. The services, systems and appliances shown have not been tested and no guarantee as to their operability or efficiency can be given.

Made with Metropix ©2024