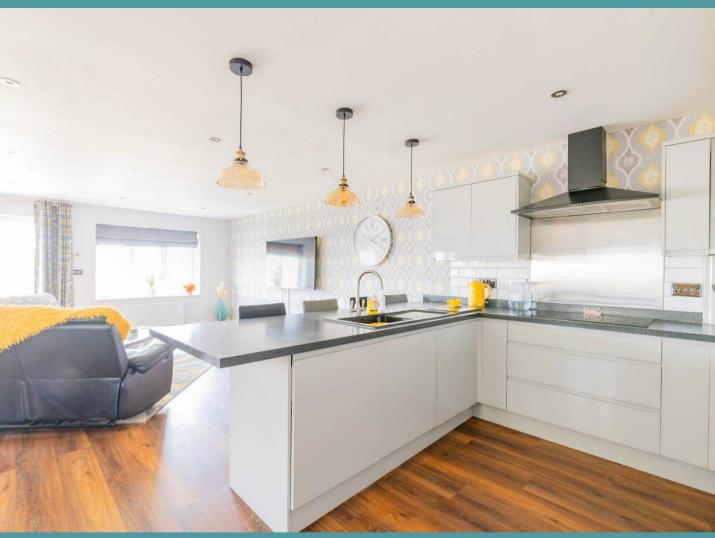

## Port House, Lake View Road

Oulton Broad, Lowestoft

Step inside where you are greeted by a welcoming entrance hall, completed with a convenient WC. Immediately capturing your attention with its warm and inviting ambience is the open-plan living area. The kitchen is well-equipped with high-quality fixtures and fittings that cater to both functional daily living and entertaining. The seamless flow of this space is further accentuated by an abundance of natural light that floods through the bi-fold doors, creating a wonderful spot for your comfortable furniture or dining setup.