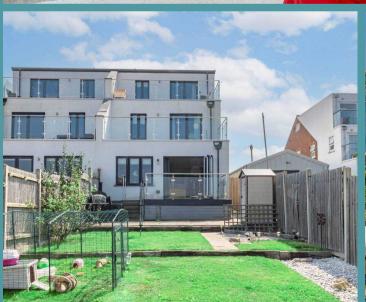

Outside, a driveway ensures off-road parking for convenience, in addition to a secure garage for further parking or storage needs. The enclosed rear garden is a tranquil space, primarily artificial lawn, with a decked terrace for your BBQ parties during the summer months.

## Port House, Lake View Road

Oulton Broad, Lowestoft

Step inside where you are greeted by a welcoming entrance hall, completed with a convenient WC. Immediately capturing your attention with its warm and inviting ambience is the open-plan living area. The kitchen is well-equipped with high-quality fixtures and fittings that cater to both functional daily living and entertaining. The seamless flow of this space is further accentuated by an abundance of natural light that floods through the bi-fold doors, creating a wonderful spot for your comfortable furniture or dining setup.