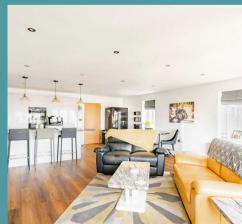

## Port House, Lake View Road

Oulton Broad, Lowestoft

Step inside where you are greeted by a welcoming entrance hall, completed with a convenient WC. Immediately capturing your attention with its warm and inviting ambience is the open-plan living area. The kitchen is well-equipped with high-quality fixtures and fittings that cater to both functional daily living and entertaining. The seamless flow of this space is further accentuated by an abundance of natural light that floods through the bi-fold doors, creating a wonderful spot for your comfortable furniture or dining setup.