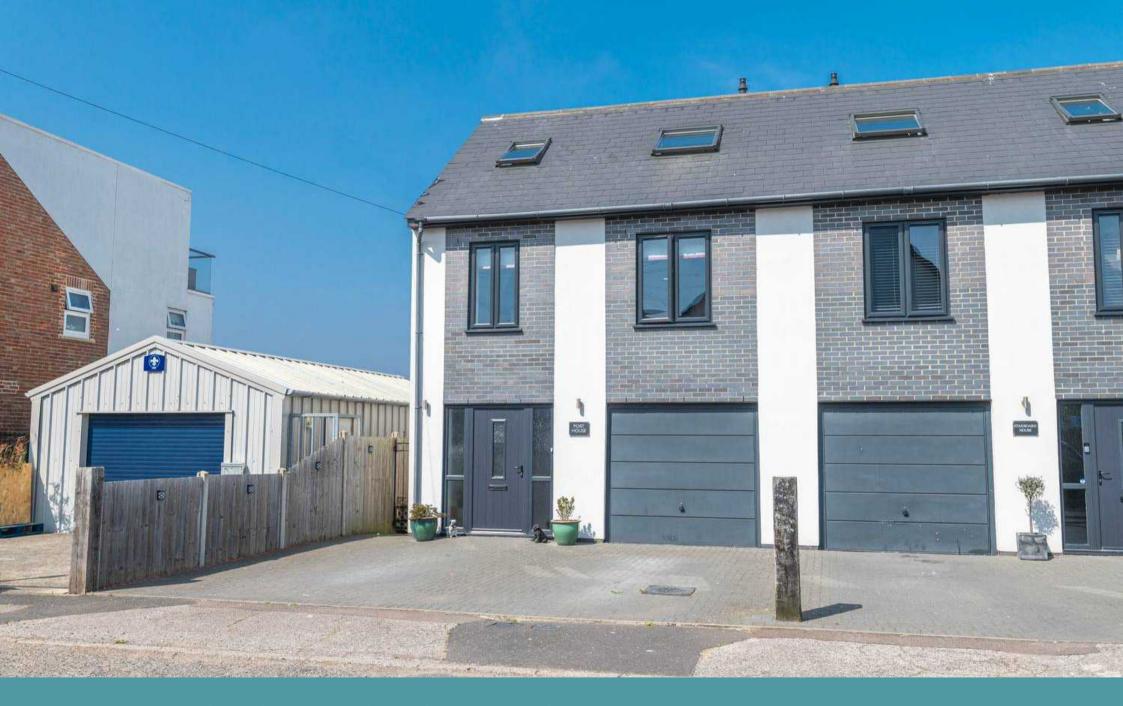

Port House, Lake View Road, Oulton Broad

## Port House, Lake View Road

Oulton Broad, Lowestoft

Nestled in an idyllic location offering exceptional views of Lake Lothing and the Marina Regeneration, this semi-detached residence presents a blend of contemporary elegance and comfortable living across three spacious floors. Featuring an open-plan living space and four bedrooms, including two luxury master bedrooms with private ensuites, built in storage and balcony's. Don't miss the chance to acquire this exquisite home.

## Port House, Lake View Road

Oulton Broad, Lowestoft

- SEMI-DETACHED RESIDENCE ACCOMMODATION ACROSS THREE FLOORS
- INCREDIBLE VIEWS OF LAKE LOTHING/MARINA REGENERATION
- COMFORTABLE AND CONTEMPORARY
   INTERIOR THROUGHOUT
- OPEN-PLAN KITCHEN/DINING/LIVING ROOM HIGH QUALITY FIXTURES AND FITTINGS
- FOUR BEDROOMS IN TOTAL TWO MASTERS WITH ENSUITES, STORAGE & A BALCONY
- BOTH BALCONY'S OFFER AMPLE AMOUNT OF SPACE FOR OUTDOOR FURNITURE
- DRIVEWAY PROVIDING OFF-ROAD PARKING AND A GARAGE
- ENCLOSED REAR GARDEN OVERLOOKING THE BEAUTIFUL VIEWS
- IN CLOSE PROXIMITY TO ALL LOCAL AMENITIES AND NATURAL SURROUNDINGS