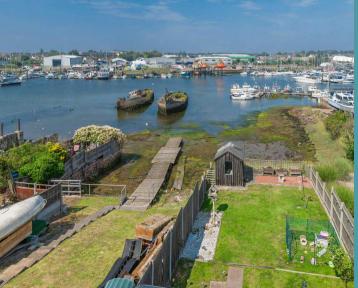

## Port House, Lake View Road

Oulton Broad, Lowestoft

Nestled in an idyllic location offering exceptional views of Lake Lothing and the Marina Regeneration, this semi-detached residence presents a blend of contemporary elegance and comfortable living across three spacious floors. Featuring an open-plan living space and four bedrooms, including two luxury master bedrooms with private ensuites, built in storage and balcony's. Don't miss the chance to acquire this exquisite home.

## LOCATION

Oulton Broad is a wonderful area of Suffolk, close to the popular seaside town of Lowestoft. It has one of the finest stretches of inland water in the UK and forms the southern gateway to the Broads National Park. A popular place to come for water sports such as; sailing, canoeing, rowing & boating as well as pampering & self-indulgence sessions in restaurants, cafes, pubs, wine bars, shops & health & beauty salons. Oulton Broad is well connected with 2 train stations nearby offering direct services to Norwich and Ipswich, with fast and frequent transfers directly to London.