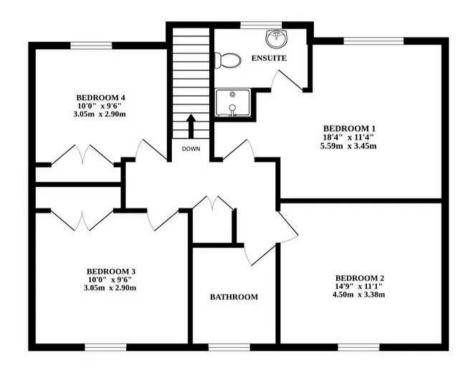

Ascending the stairs, one will find four generously proportioned bedrooms, including a master bedroom with ensuite facilities that offer an evnironement for relaxation and comfort. Completing the upper level is a well-appointed family bathroom that ensures utmost convenience for all occupants.

Whilst every attempt has been made to ensure the accuracy of the floorplan contained here, measurements of doors, windows, rooms and any other items are approximate and no responsibility is taken for any error, omission or mis-statement. This plan is for illustrative purposes only and should be used as such by any prospective purchaser. The services, systems and appliances shown have not been tested and no guarantee as to their operability or efficiency can be given. Made with Metropix ©2024