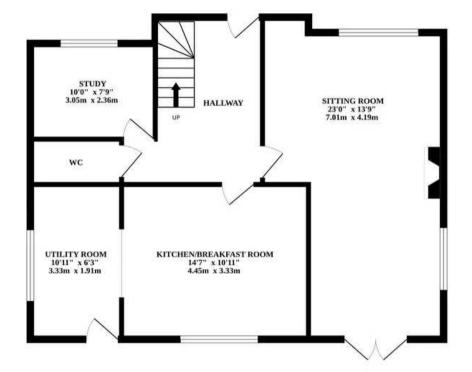

For those seeking a dedicated workspace, a wellappointed study provides an ideal setting for productivity and focus, ensuring that working from home is a seamless and enjoyable experience. Convenience is key, with a ground floor WC eliminating the need to ascend the upper floor for essential facilities.

The expansive kitchen/diner, offering a balance between style and functionality. Ample fitted storage, provision for appliances and an adjoining utility room cater to the practical needs of modern living.

### AGENTS NOTE

We understand this property will be sold freehold, connected to mains water, electricity and drainage.

Council Tax Band - E

Oil Central Heating

Certain trees on the property are subject to a Tree Preservation Order (TPO). GROUND FLOOR

Whilst every attempt has been made to ensure the accuracy of the floorplan contained here, measurements of doors, windows, rooms and any other items are approximate and no responsibility is taken for any error, omission or mis-statement. This plan is for illustrative purposes only and should be used as such by any prospective purchaser. The services, systems and appliances shown have not been tested and no guarantee as to their operability or efficiency can be given. Made with Metropix ©2024