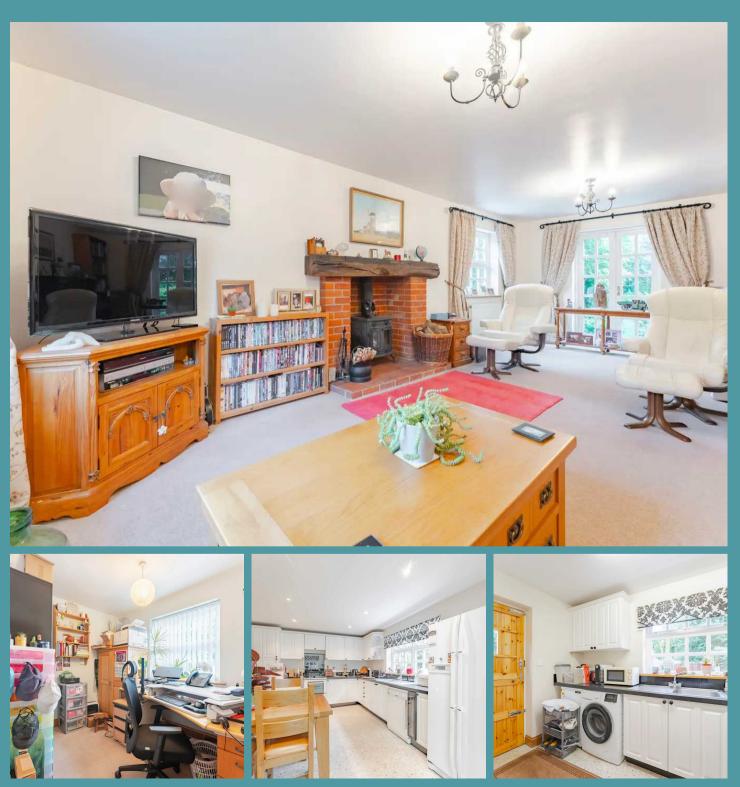

#### SAXON MEADOWS

Upon stepping into this home, one is immediately greeted by the allure of the pamment flooring that adorns the welcoming entrance hall. The dual-aspect sitting room beckons, with its focal point being a charming log burner nestled within a solid mantlepiece, accentuated by rustic brick accents that exude warmth.

For those seeking a dedicated workspace, a wellappointed study provides an ideal setting for productivity and focus, ensuring that working from home is a seamless and enjoyable experience. Convenience is key, with a ground floor WC eliminating the need to ascend the upper floor for essential facilities.

The expansive kitchen/diner, offering a balance between style and functionality. Ample fitted storage, provision for appliances and an adjoining utility room cater to the practical needs of modern living.