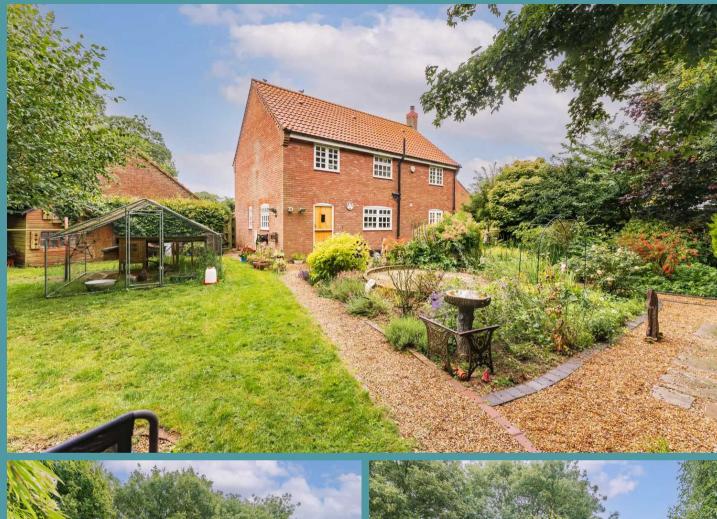

# 5 Saxon Meadows

Bawdeswell, Dereham

Located on a private development, this charming home offers both stylish living and practical functionality. Upon entering, you're greeted by a welcoming entrance hall with beautiful pamment flooring. The dual-aspect sitting room boasts a cosy log burner for warmth, while a dedicated study provides a quiet space to work. The expansive kitchen/diner caters to modern needs, offering ample storage and adjoining utility room. Upstairs, four bedrooms, including a master with ensuite, and a family bathroom ensure comfortable accommodation for all. Finally, a private garden with surrounding greenery, ample parking and double garage complete the picture.

#### SAXON MEADOWS

Upon stepping into this home, one is immediately greeted by the allure of the pamment flooring that adorns the welcoming entrance hall. The dual-aspect sitting room beckons, with its focal point being a charming log burner nestled within a solid mantlepiece, accentuated by rustic brick accents that exude warmth.

# 5 Saxon Meadows

Bawdeswell, Dereham

Outside, a private garden plot enveloped by surrounding trees and shrubbery provides a space where you can unwind and bask in nature. Ample off-road parking and a double garage offer practical solutions for both vehicle storage and guest parking needs.