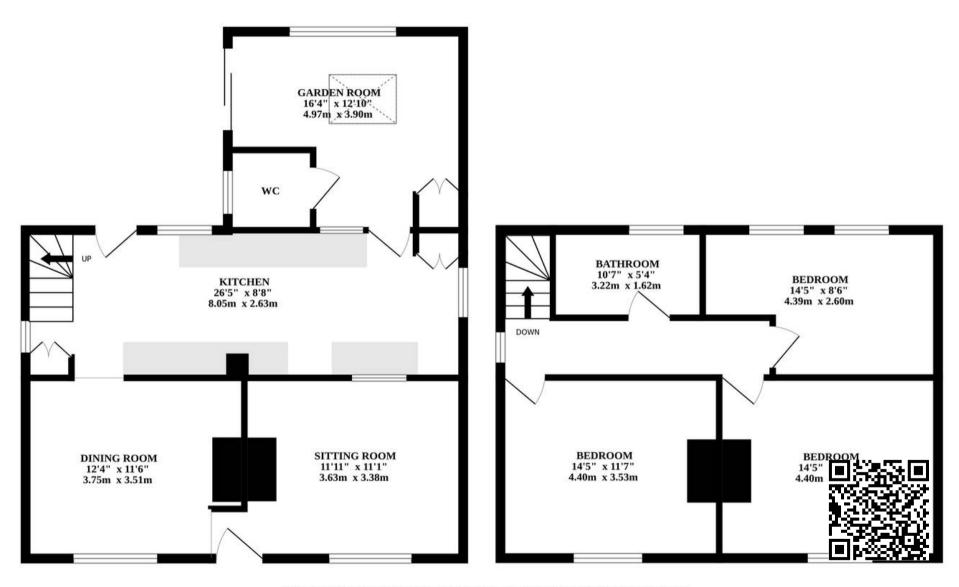

  AMENITIES AND NATURAL SURROUNDINGS SCHOOL CATCHMENT AREA

GROUND FLOOR 1ST FLOOR

Whilst every attempt has been made to ensure the accuracy of the floorplan contained here, measurements of doors, windows, rooms and any other items are approximate and no responsibility is taken for any error, omission or mis-statement. This plan is for illustrative purposes only and should be used as such by any prospective purchaser. The services, systems and appliances shown have not been tested and no guarantee as to their operability or efficiency can be given.

Made with Metropix ©2024