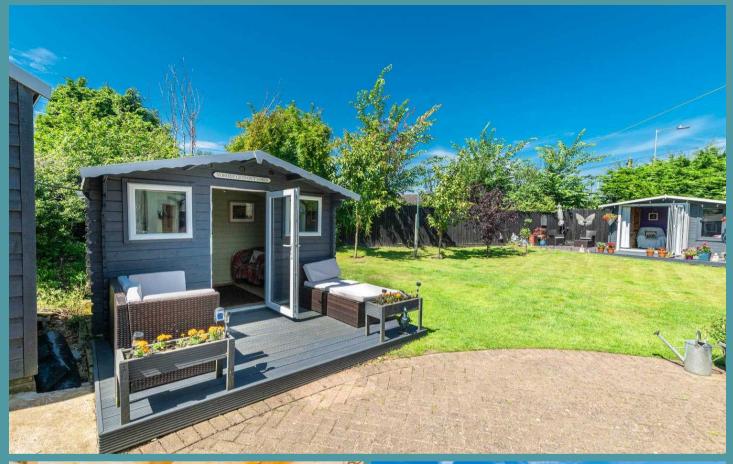

Overlooking the garden is a timber summer house with veranda, a storage shed and a store. Located at the end of the garden is an additional summerhouse, with decking that takes full advantage of the beautiful sunny garden. Overall this enjoyable space is privately enclosed so you can unwind in seclusion.