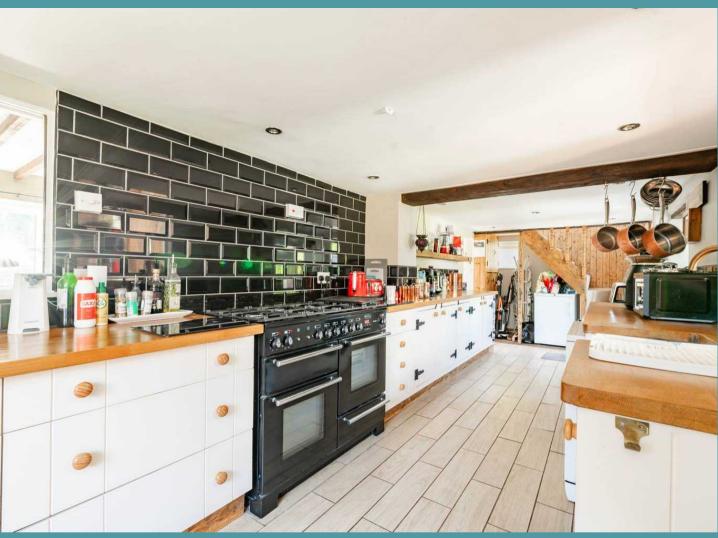

At the heart of the home lies a spacious bespoke kitchen, well-equipped with fitted units and a cooker range, to enhance your cooking experience. Offering ample amount of storage space and counter-top space for meal preparation. The presence of a garden room, extends the living space, allowing you to enjoy the outdoors within the comfort of your own home.