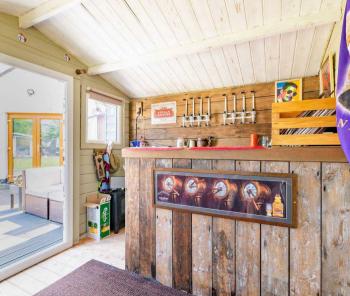

Overlooking the garden is a timber summer house with veranda, a storage shed and a store. Located at the end of the garden is an additional summerhouse, with decking that takes full advantage of the beautiful sunny garden. Overall this enjoyable space is privately enclosed so you can unwind in seclusion.