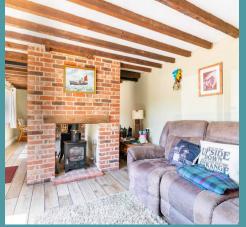

Lowestoft, Lowestoft

Upon entering the residence, you are immediately drawn to the warm and welcoming ambience, accentuated by the charming wood burner. This comfortable sitting room is perfect for unwinding and relaxing during the evenings. The adjacent dining room provides an ideal space for hosting family gatherings and entertaining loved ones.