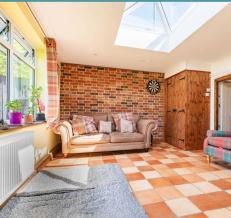

Lowestoft, Lowestoft

Upon entering the residence, you are immediately drawn to the warm and welcoming ambience, accentuated by the charming wood burner. This comfortable sitting room is perfect for unwinding and relaxing during the evenings. The adjacent dining room provides an ideal space for hosting family gatherings and entertaining loved ones.

At the heart of the home lies a spacious bespoke kitchen, well-equipped with fitted units and a cooker range, to enhance your cooking experience. Offering ample amount of storage space and counter-top space for meal preparation. The presence of a garden room, extends the living space, allowing you to enjoy the outdoors within the comfort of your own home.