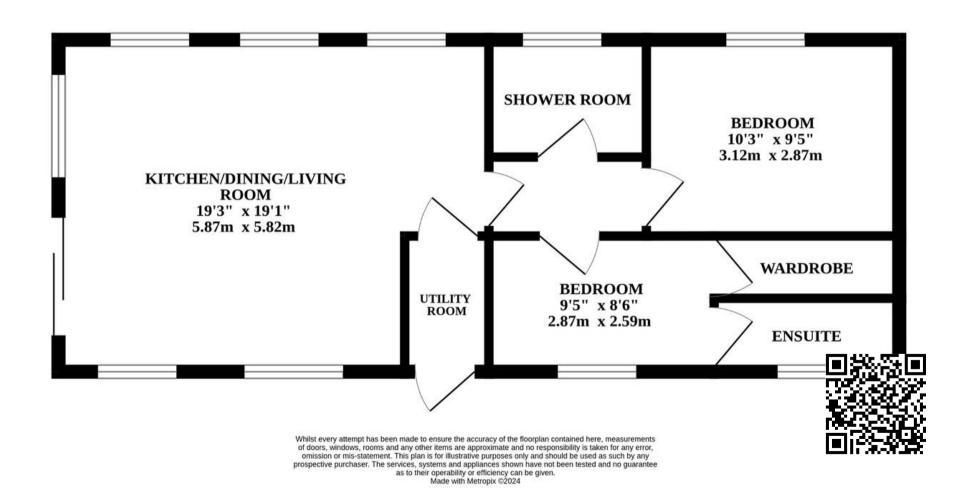

## **HAMILTON**

Designed with a modern aesthetic in mind, this Park Home features a spacious open-plan layout, encompassing a luxurious kitchen, dining, and living area. The seamless flow between these spaces creates a welcoming environment perfect for both relaxing and entertaining. This holiday home offers two comfortable bedrooms, one of which benefits from an ensuite for added convenience, as well as a separate bathroom. With stylish finishes and ample natural light throughout, this home provides a comfortable and inviting living space.