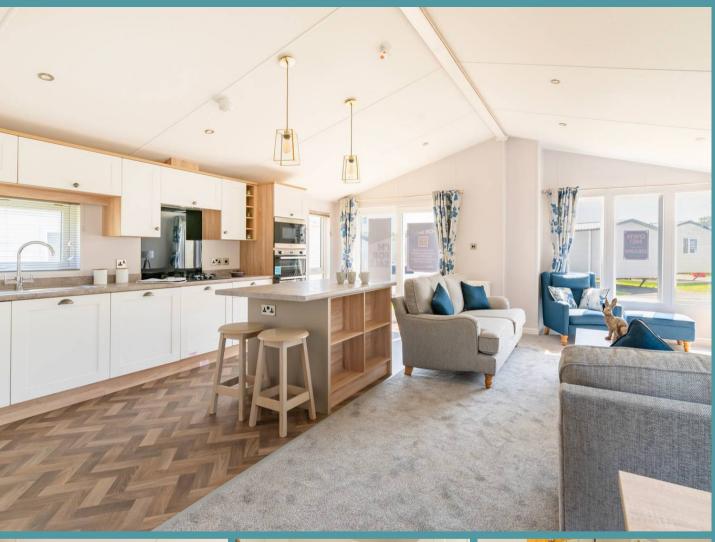

## **HAMILTON**

Designed with a modern aesthetic in mind, this Park Home features a spacious open-plan layout, encompassing a luxurious kitchen, dining, and living area. The seamless flow between these spaces creates a welcoming environment perfect for both relaxing and entertaining. This holiday home offers two comfortable bedrooms, one of which benefits from an ensuite for added convenience, as well as a separate bathroom. With stylish finishes and ample natural light throughout, this home provides a comfortable and inviting living space.