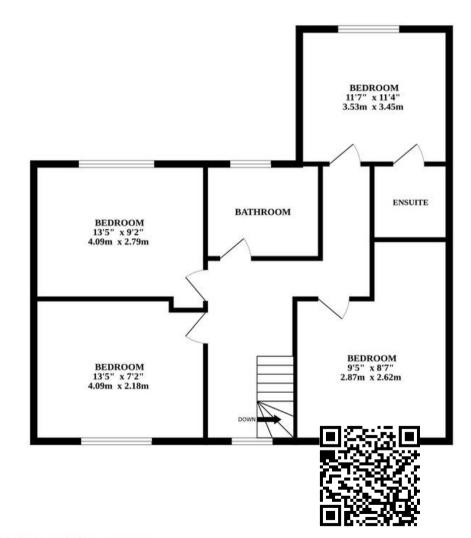

Ascending to the upper floor reveals four excellent sized bedrooms, each offering varied views that capture the picturesque surroundings. The master bedroom is complemented by an ensuite shower room, complete with a large walk-in shower for added luxury. A well-appointed family bathroom, equipped with a four-piece suite, ensures that every preference is catered to.