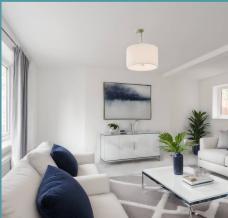

#### STOCKS HILL

Entering the property you are greeted by two generously proportioned reception rooms, with the versatility of the second room allowing it to be utilised as an additional bedroom or as a home office, catering to the needs of modern living. The open-plan kitchen/dining area boasts a contemporary design, featuring brand-new integrated appliances and bathed in natural light from dual Velux windows. The seamless flow of this space is further enhanced by sliding doors that open onto the private enclosed garden. The home benefits from stylish new flooring, while new internal doors throughout the property add a modern touch