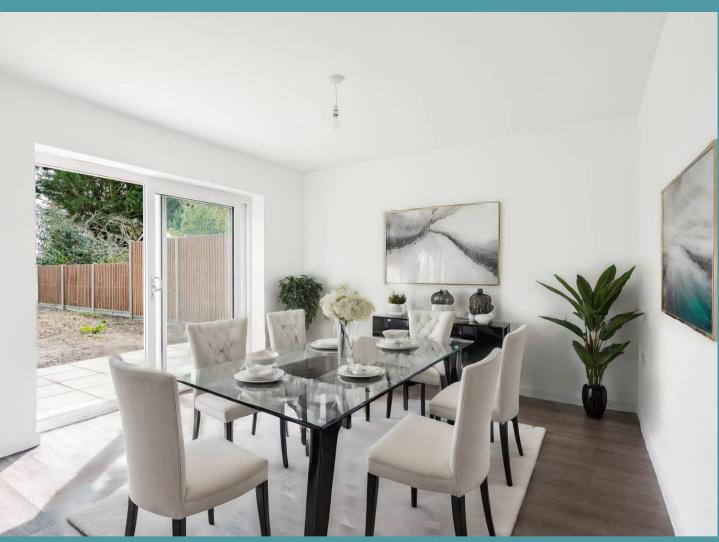

#### STOCKS HILL

Entering the property you are greeted by two generously proportioned reception rooms, with the versatility of the second room allowing it to be utilised as an additional bedroom or as a home office, catering to the needs of modern living. The open-plan kitchen/dining area boasts a contemporary design, featuring brand-new integrated appliances and bathed in natural light from dual Velux windows. The seamless flow of this space is further enhanced by sliding doors that open onto the private enclosed garden. The home benefits from stylish new flooring, while new internal doors throughout the property add a modern touch