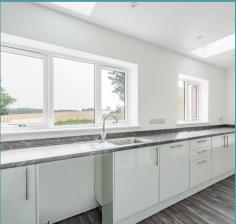

#### STOCKS HILL

Entering the property you are greeted by two generously proportioned reception rooms, with the versatility of the second room allowing it to be utilised as an additional bedroom or as a home office, catering to the needs of modern living. The open-plan kitchen/dining area boasts a contemporary design, featuring brand-new integrated appliances and bathed in natural light from dual Velux windows. The seamless flow of this space is further enhanced by sliding doors that open onto the private enclosed garden. The home benefits from stylish new flooring, while new internal doors throughout the property add a modern touch