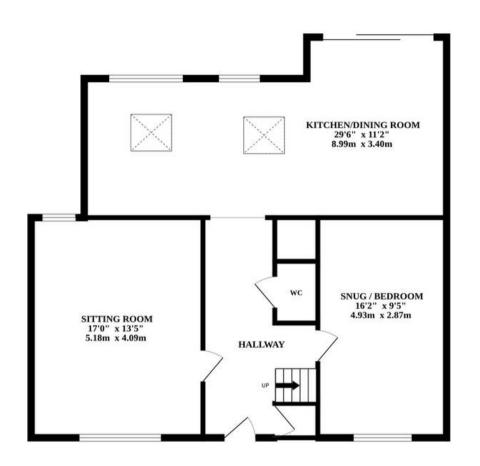

#### STOCKS HILL

Entering the property you are greeted by two generously proportioned reception rooms, with the versatility of the second room allowing it to be utilised as an additional bedroom or as a home office, catering to the needs of modern living. The open-plan kitchen/dining area boasts a contemporary design, featuring brand-new integrated appliances and bathed in natural light from dual Velux windows. The seamless flow of this space is further enhanced by sliding doors that open onto the private enclosed garden. The home benefits from stylish new flooring, while new internal doors throughout the property add a modern touch

Ascending to the upper floor reveals four excellent sized bedrooms, each offering varied views that capture the picturesque surroundings. The master bedroom is complemented by an ensuite shower room, complete with a large walk-in shower for added luxury. A well-appointed family bathroom, equipped with a four-piece suite, ensures that every preference is catered to.