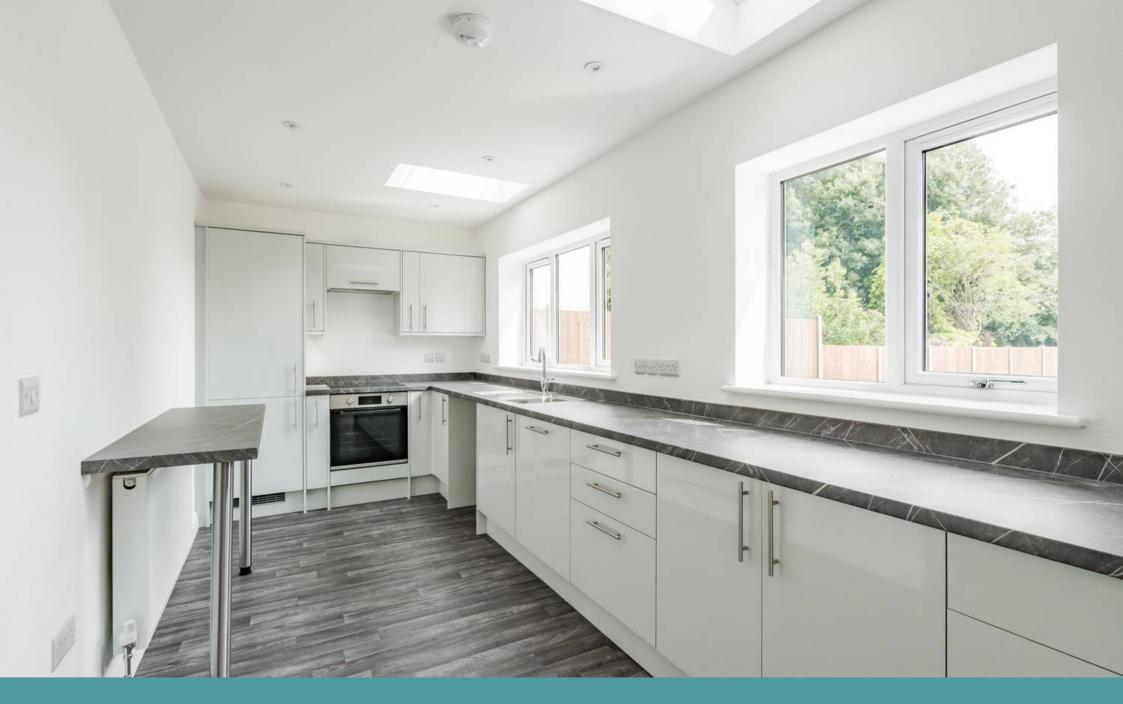

#### STOCKS HILL

Entering the property you are greeted by two generously proportioned reception rooms, with the versatility of the second room allowing it to be utilised as an additional bedroom or as a home office, catering to the needs of modern living. The open-plan kitchen/dining area boasts a contemporary design, featuring brand-new integrated appliances and bathed in natural light from dual Velux windows. The seamless flow of this space is further enhanced by sliding doors that open onto the private enclosed garden. The home benefits from stylish new flooring, while new internal doors throughout the property add a modern touch