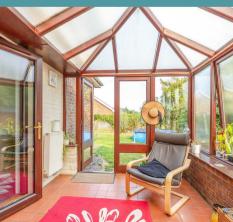

#### PENN ROAD

Upon entering, you are greeted by a spacious and bright living room featuring fitted carpet and a large front-facing window, allowing natural light to illuminate the interior. This room offers versatile layout options, perfect for simply unwinding after a long day. The generous hallway leads seamlessly to a conservatory, providing an ideal space to expand your living area and enjoy the surrounding views.