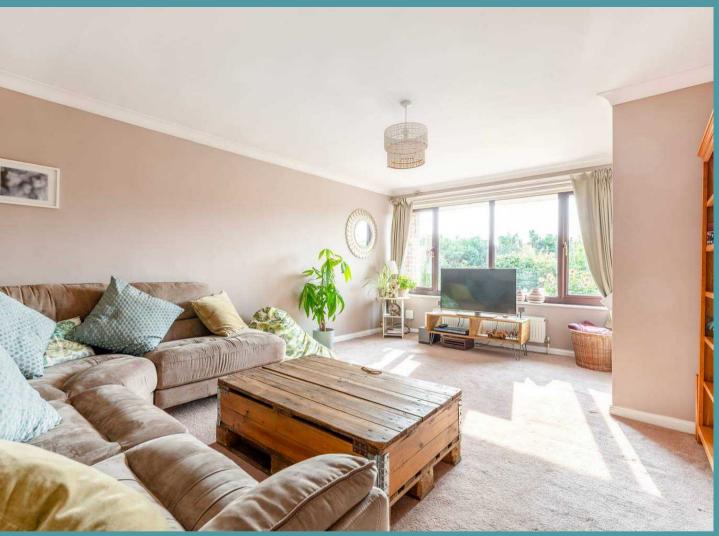

#### PENN ROAD

Upon entering, you are greeted by a spacious and bright living room featuring fitted carpet and a large front-facing window, allowing natural light to illuminate the interior. This room offers versatile layout options, perfect for simply unwinding after a long day. The generous hallway leads seamlessly to a conservatory, providing an ideal space to expand your living area and enjoy the surrounding views.