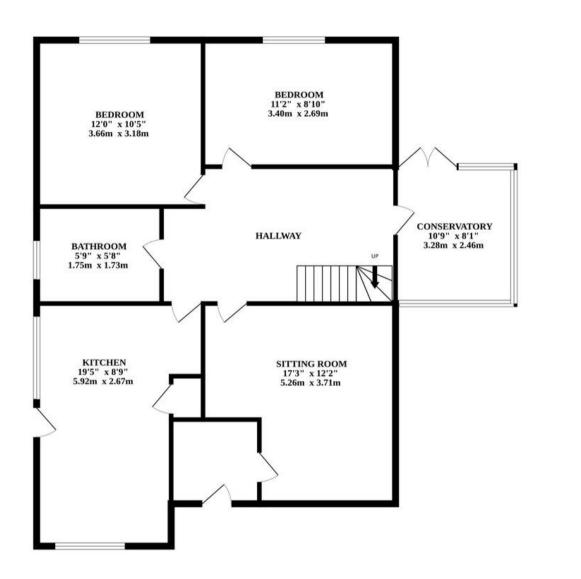

Both ground and upper floor extension have created six bedrooms, providing ample accommodation for a growing family or guests. Two bathrooms and an additional ensuite shower room ensure comfort and convenience for all residents.

# Council Tax Band - B

Building Regulations approved, vendors awaiting certificate.

GROUND FLOOR 1ST FLOOR