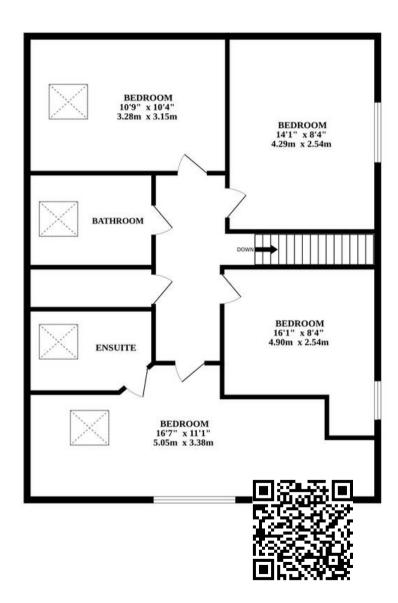

Both ground and upper floor extension have created six bedrooms, providing ample accommodation for a growing family or guests. Two bathrooms and an additional ensuite shower room ensure comfort and convenience for all residents.