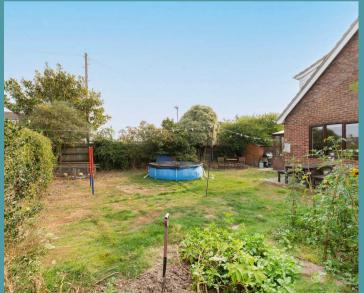

# 2 Penn Road

Taverham, Norwich

Outside, the property features a wraparound garden plot with an array of lawn, shrubbery, and a patio area, offering an ideal setting for outdoor enjoyment. A garage and large driveway provide offroad parking for multiple vehicles, enhancing the convenience and practicality of the property.