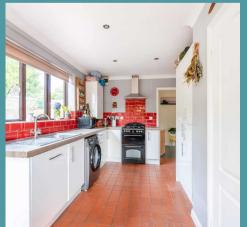

The lengthy kitchen/diner, complete with integrated appliances, a red-tiled backsplash, and charming pampment-style flooring. This well-appointed space is ideal for cooking meals and family gatherings alike.