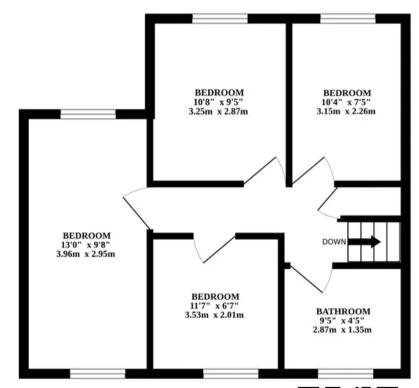

Upstairs, four generously sized bedrooms await, each adorned with plush carpeting for added comfort. The main bathroom exudes luxury with its attractive three-piece suite, finished in a sleek grey theme and complemented by contemporary sanitary ware.

### **AGENT NOTE**

We understand this property will be sold freehold, connected to all mains services.

Council Tax Band - B

GROUND FLOOR 1ST FLOOR