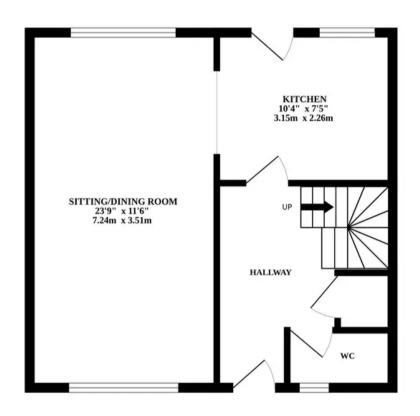

#### THE PROPERTY

Entering this fully renovated property you are welcomed with an abundance of space alongside the convenient addition of a WC and storage adding not only ease but ensures a clutter-free environment. Leading into a spacious 23ft living/dining area, bathed in natural light streaming through double-aspect windows. This versatile space provides ample room for various fixtures and fittings, ideal for staging to your preferences. The newly fitted kitchen boasts a contemporary design, featuring stylish modern-gloss units, wooden countertops and contrasting grouted tiles.

### **AGENT NOTE**

We understand this property will be sold freehold, connected to all mains services.

Council Tax Band - B

GROUND FLOOR 1ST FLOOR