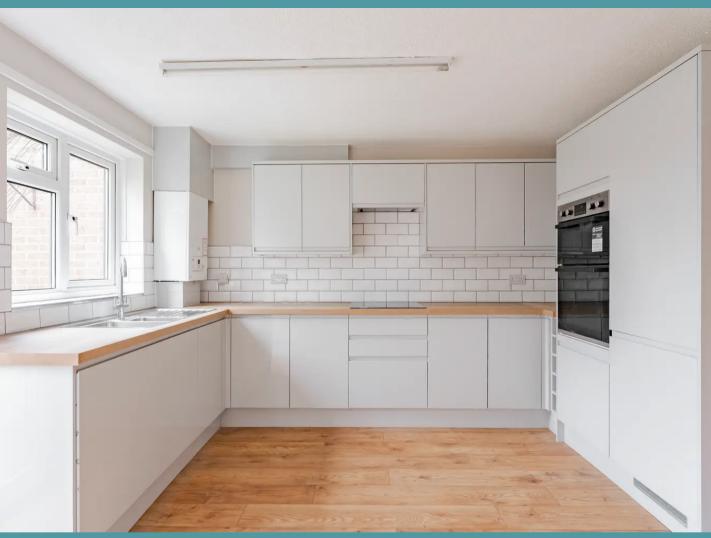

#### THE PROPERTY

Entering this fully renovated property you are welcomed with an abundance of space alongside the convenient addition of a WC and storage adding not only ease but ensures a clutter-free environment. Leading into a spacious 23ft living/dining area, bathed in natural light streaming through double-aspect windows. This versatile space provides ample room for various fixtures and fittings, ideal for staging to your preferences. The newly fitted kitchen boasts a contemporary design, featuring stylish modern-gloss units, wooden countertops and contrasting grouted tiles.