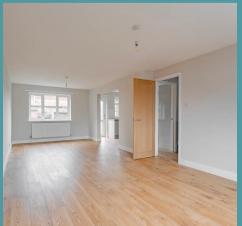

#### THE PROPERTY

Entering this fully renovated property you are welcomed with an abundance of space alongside the convenient addition of a WC and storage adding not only ease but ensures a clutter-free environment. Leading into a spacious 23ft living/dining area, bathed in natural light streaming through double-aspect windows. This versatile space provides ample room for various fixtures and fittings, ideal for staging to your preferences. The newly fitted kitchen boasts a contemporary design, featuring stylish modern-gloss units, wooden countertops and contrasting grouted tiles.