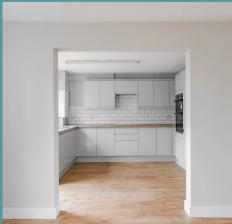

#### THE PROPERTY

Entering this fully renovated property you are welcomed with an abundance of space alongside the convenient addition of a WC and storage adding not only ease but ensures a clutter-free environment. Leading into a spacious 23ft living/dining area, bathed in natural light streaming through double-aspect windows. This versatile space provides ample room for various fixtures and fittings, ideal for staging to your preferences. The newly fitted kitchen boasts a contemporary design, featuring stylish modern-gloss units, wooden countertops and contrasting grouted tiles.