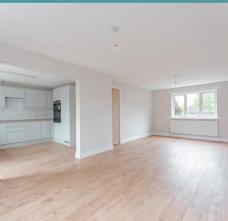

#### THE PROPERTY

Entering this fully renovated property you are welcomed with an abundance of space alongside the convenient addition of a WC and storage adding not only ease but ensures a clutter-free environment. Leading into a spacious 23ft living/dining area, bathed in natural light streaming through double-aspect windows. This versatile space provides ample room for various fixtures and fittings, ideal for staging to your preferences. The newly fitted kitchen boasts a contemporary design, featuring stylish modern-gloss units, wooden countertops and contrasting grouted tiles.