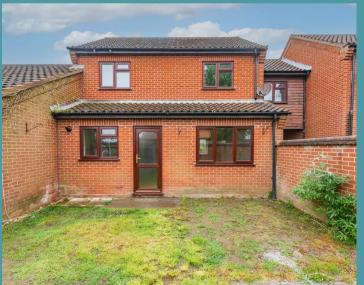

## 19 Cowper Close

Mundesley, Norwich

This fully renovated property offers a spacious and clutter-free environment thanks to the addition of a WC and storage upon entry. The large, light-filled living/dining area provides ample room to stage fixtures and fittings. The brand-new kitchen features modern design elements and stylish finishes. Upstairs, four comfortable bedrooms and a luxurious bathroom complete the renovation. Outside, a private garden with a mix of patio and lawn offers outdoor space, while allocated parking ensures convenience.

#### THE PROPERTY

Entering this fully renovated property you are welcomed with an abundance of space alongside the convenient addition of a WC and storage adding not only ease but ensures a clutter-free environment. Leading into a spacious 23ft living/dining area, bathed in natural light streaming through double-aspect windows. This versatile space provides ample room for various fixtures and fittings, ideal for staging to your preferences. The newly fitted kitchen boasts a contemporary design, featuring stylish modern-gloss units, wooden countertops and contrasting grouted tiles.

# 19 Cowper Close

Mundesley, Norwich

Outside, the property offers a goodsized garden featuring a mix of patio, lawn, and fencing, providing a private space for outdoor enjoyment. Additionally, allocated parking is conveniently located via a car park at the rear of the property, ensuring hassle-free access for residents and visitors alike.