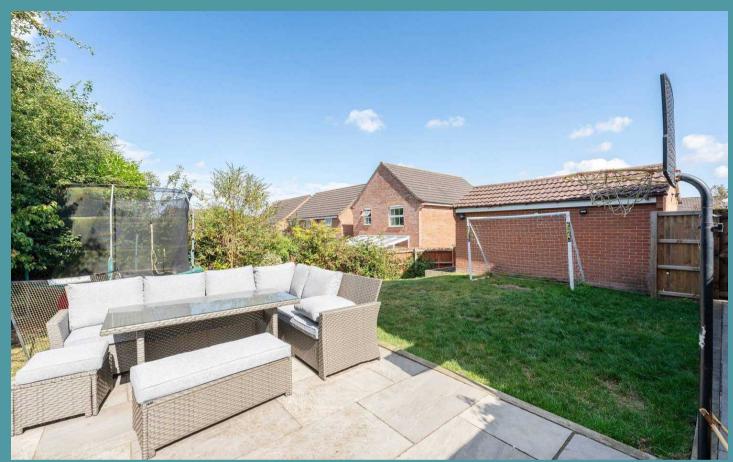

# 21 Rightup Lane

Wymondham

The outdoor space is equally as impressive, with an attractive lawn and a raised patio area that is perfect for outdoor seating. The property also features an electric charging point, driveway, and a single garage, providing added convenience and security.