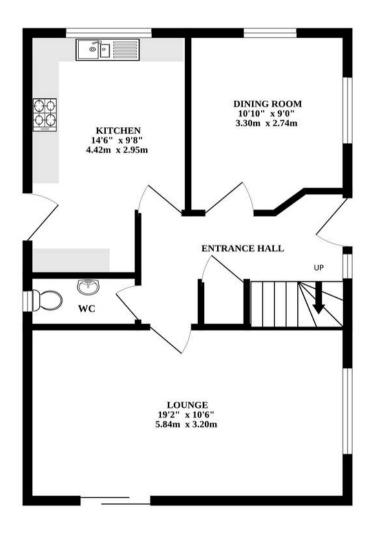

### **RIGHTUP LANE**

Upon entering, one is greeted by the dualaspect dining room, a perfect setting for every-day meals or gatherings with loved ones. The contemporary kitchen features coordinated wall and base units along with ample space for all essential appliances.

The comfortable sitting room is bathed in natural light, thanks to the large windows and sliding doors that lead out to the rear. This is the perfect space for relaxation and entertainment.

The ground floor features a convenient WC, while the ensuite and main bathroom are located upstairs, ensuring that all your needs are comfortably met. The property boasts four excellent bedrooms, providing ample space for large or growing families.