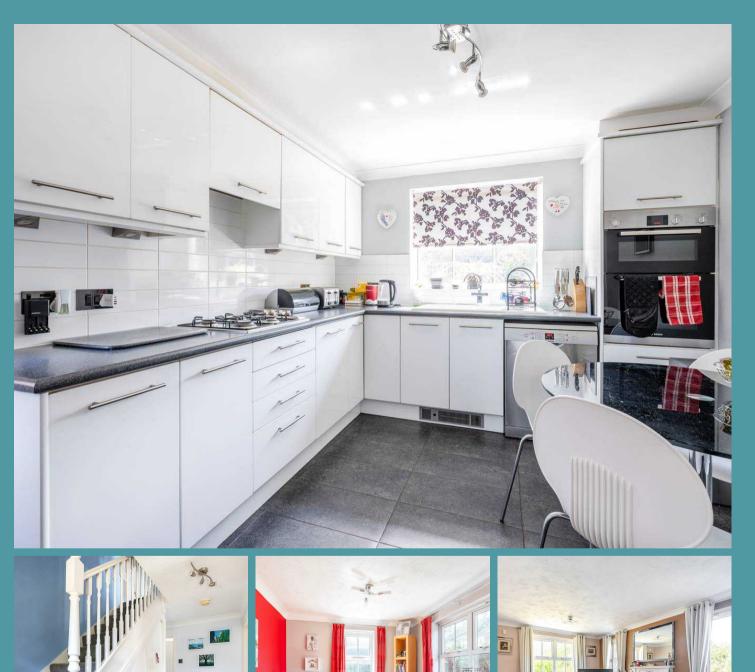

### **RIGHTUP LANE**

Upon entering, one is greeted by the dualaspect dining room, a perfect setting for every-day meals or gatherings with loved ones. The contemporary kitchen features coordinated wall and base units along with ample space for all essential appliances.