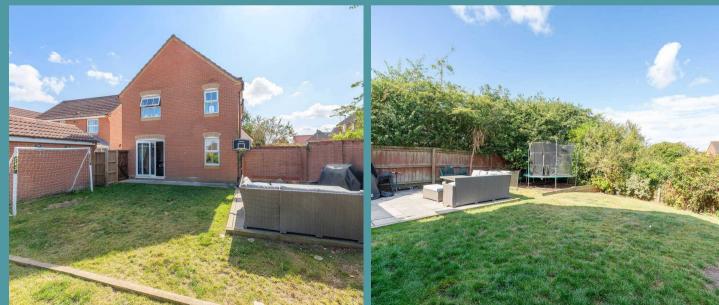

# 21 Rightup Lane

Wymondham

The outdoor space is equally as impressive, with an attractive lawn and a raised patio area that is perfect for outdoor seating. The property also features an electric charging point, driveway, and a single garage, providing added convenience and security.