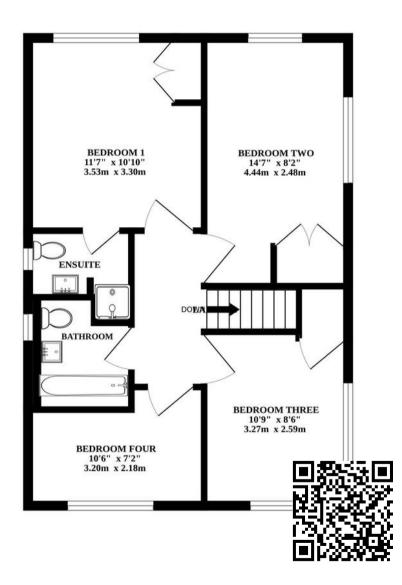

The comfortable sitting room is bathed in natural light, thanks to the large windows and sliding doors that lead out to the rear. This is the perfect space for relaxation and entertainment.

The ground floor features a convenient WC, while the ensuite and main bathroom are located upstairs, ensuring that all your needs are comfortably met. The property boasts four excellent bedrooms, providing ample space for large or growing families.