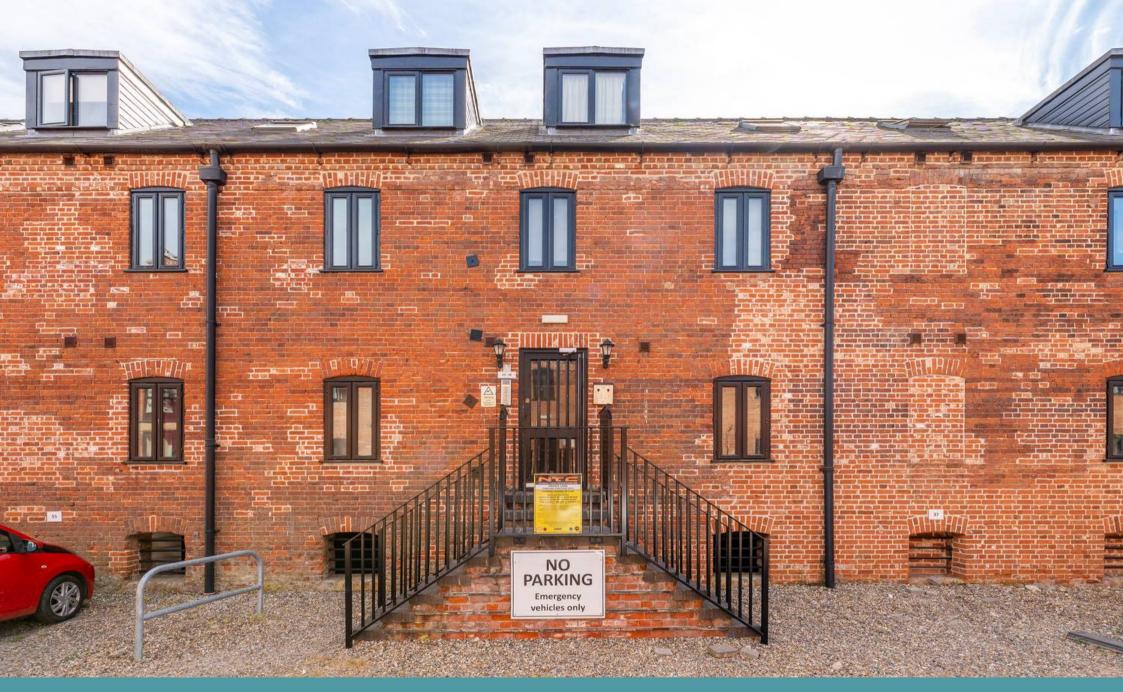

#### THE LOCATION

The Maltings is within walking distance to the town centre, this property is in a great location within Dereham. There are supermarkets and a pub close by, as well as having more amenities within the town centre, including more shops and supermarkets such as a Tesco and Aldi, pharmacies, doctor's surgery, dentists, cinema, bowling alley and leisure centre, as well as pubs and restaurants, and schools for all ages. There is easy access to the A47, and is on the edge of the town giving it a quieter feel whilst having amenities on your doorstep.

## Flat 32

The Maltings, Dereham

One allocated parking space ensures residents have a convenient and secure place to park their vehicle, adding an extra layer of convenience to this property.