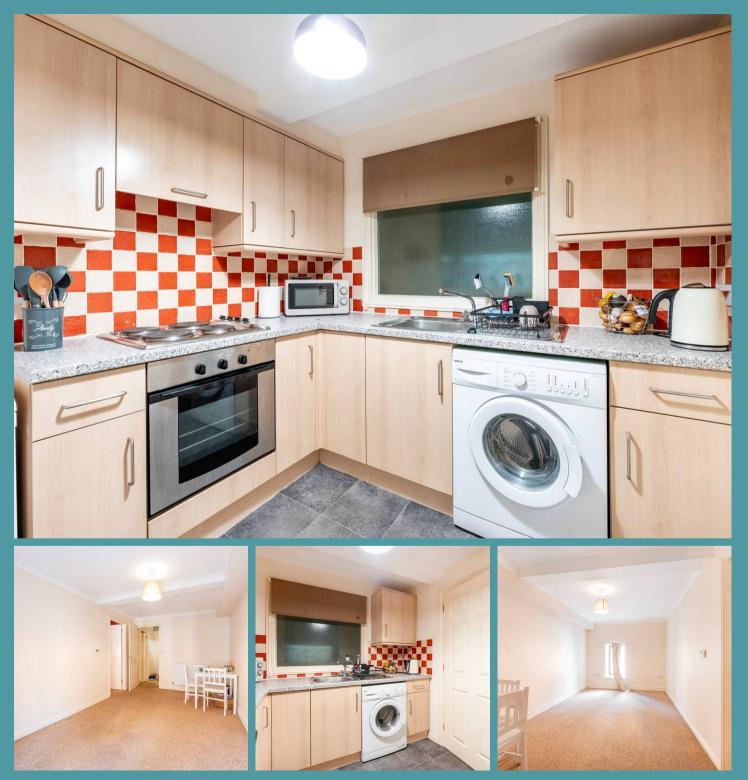

#### THE MALTINGS

Upon entering, you are welcomed into a sizeable sitting/dining room, adorned with fitted carpeting and offering ample space to arrange furnishings to suit your taste. The functional kitchen space boasts a good amount of storage, provision for appliances, and a variated-tiled backsplash, adding a touch of character to the room. Ideal for preparing meals, this kitchen is as practical as it is