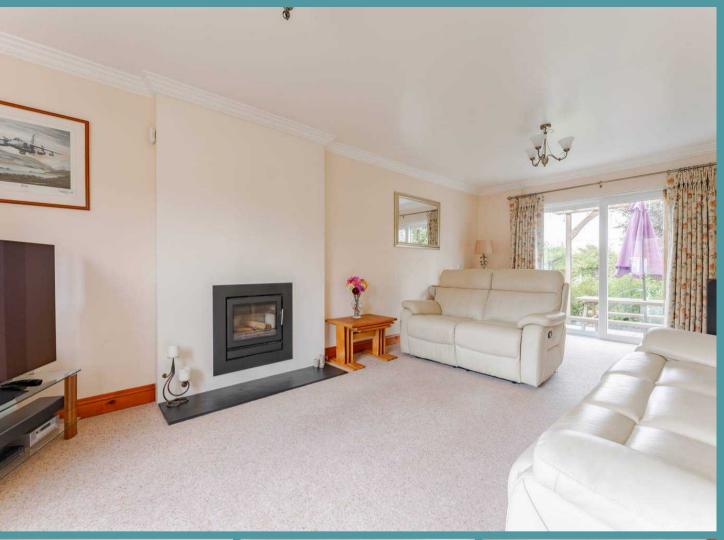

Step inside where you are greeted by a bright and welcoming entrance hall, setting the tone for whats to come, with the addition of a convenient WC. Immediately capturing your attention with its warm and inviting ambience is the spacious sitting room, filled with an abundance of natural light. This well-presented space is perfect for showcasing your most comfortable furniture, to unwind and relax during the evenings.