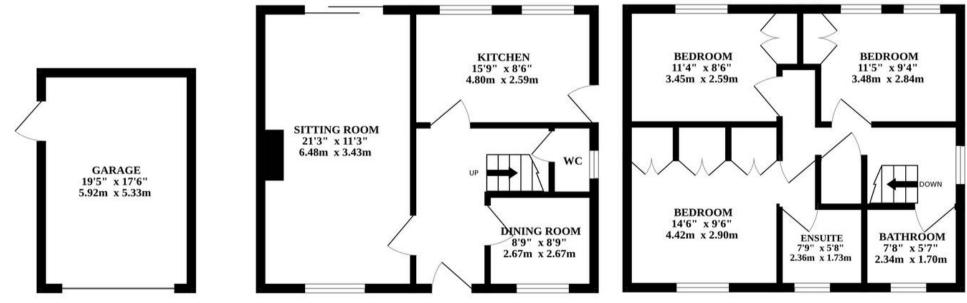

### Hevingham, Norwich

Upon arrival is a delightful first impression to this charming detached residence, which continues to impress throughout. The driveway greets you at the side of the property, providing ample off-road parking for all residents and guests, whilst the double garage offers additional secure parking or storage options.

Step inside where you are greeted by a bright and welcoming entrance hall, setting the tone for whats to come, with the addition of a convenient WC. Immediately capturing your attention with its warm and inviting ambience is the spacious sitting room, filled with an abundance of natural light. This well-presented space is perfect for showcasing your most comfortable furniture, to unwind and relax during the evenings.

At the heart of the home lies a well-equipped kitchen, fitted with units and appliances to be able to cook your favourite meals. Offering ample amount of storage space and under-counter areas for your laundry essentials. The presence of a formal dining room encourages intimate gatherings with loved ones, with the versatility to be a playroom or office, depending on your own requirements.

### Hevingham, Norwich

Ascend to the first floor where you will encounter three bedrooms, each thoughtfully designed to offer relaxation and privacy. The master bedroom flaunts a private ensuite, adding luxury yet convenient touch. The upper floor is completed with a bathroom, accommodating all residents in the household.

Whilst every attempt has been made to ensure the accuracy of the floorplan contained here, measurements of doors, windows, rooms and any other items are approximate and no responsibility is taken for any error, omission or mis-statement. This plan is for illustrative purposes only and should be used as such by any prospective purchaser. The services, systems and appliances shown have not been tested and no guarantee as to their operability or efficiency can be given. Made with Metropix ©2024

GROUND FLOOR

1ST FLOOR