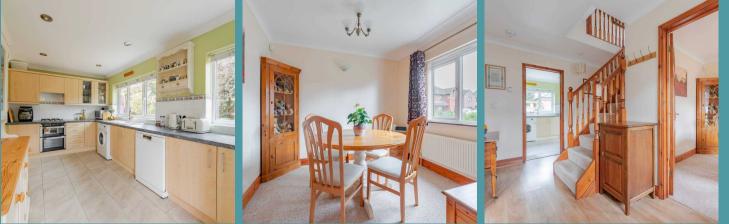

At the heart of the home lies a well-equipped kitchen, fitted with units and appliances to be able to cook your favourite meals. Offering ample amount of storage space and under-counter areas for your laundry essentials. The presence of a formal dining room encourages intimate gatherings with loved ones, with the versatility to be a playroom or office, depending on your own requirements.

### Hevingham, Norwich

Ascend to the first floor where you will encounter three bedrooms, each thoughtfully designed to offer relaxation and privacy. The master bedroom flaunts a private ensuite, adding luxury yet convenient touch. The upper floor is completed with a bathroom, accommodating all residents in the household.