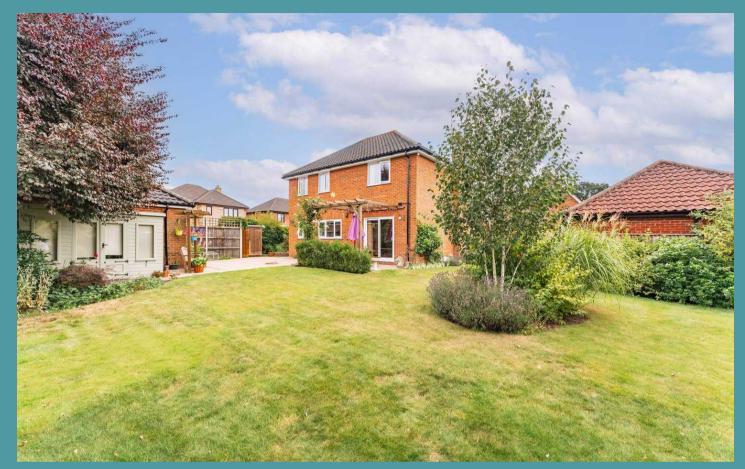

Towards the rear is an expansive garden, primarily laid to lawn, with a large patio area for your outdoor furniture during the summer months. This garden offers endless possibilities that can be tailored to individual preferences, including gardening, outdoor dining and entertainment. With the addition of a summer house, suitable for your additional seating arrangements. Overall, it is fully enclosed so you can enjoy in seclusion.