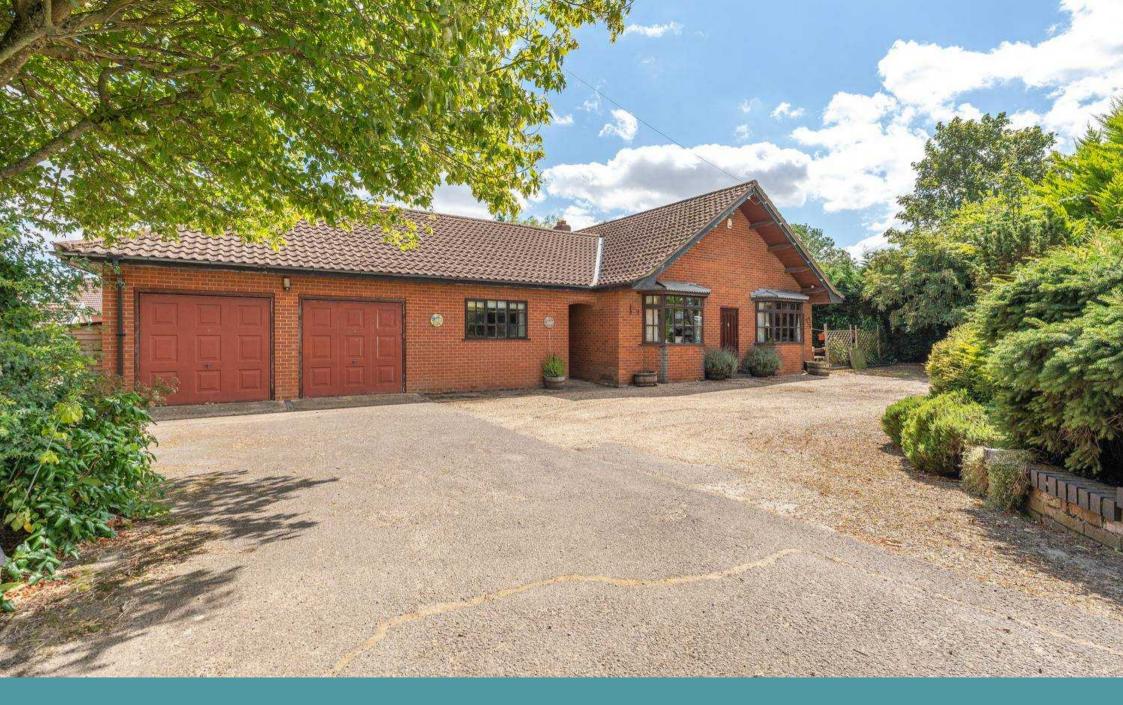

# 7 Castle Acre Road

Swaffham, Swaffham

Guide Price: £400,000 - £425,000. Unique detached bungalow with indoor swimming pool. This distinctive property offers a spacious lounge/dining room, separate reception area and three double bedrooms, including a master with ensuite. The kitchen/breakfast room provides ample space for everyday living, and the substantial plot offers development potential. Benefitting from a double garage, ample parking, and well-maintained gardens, this home presents an exciting opportunity for those seeking a property with character.

#### CASTLE ACRE ROAD

Tucked away in a secluded location, this distinctive three-bedroom detached bungalow presents an exciting opportunity for those seeking a property with character and potential. Boasting an indoor