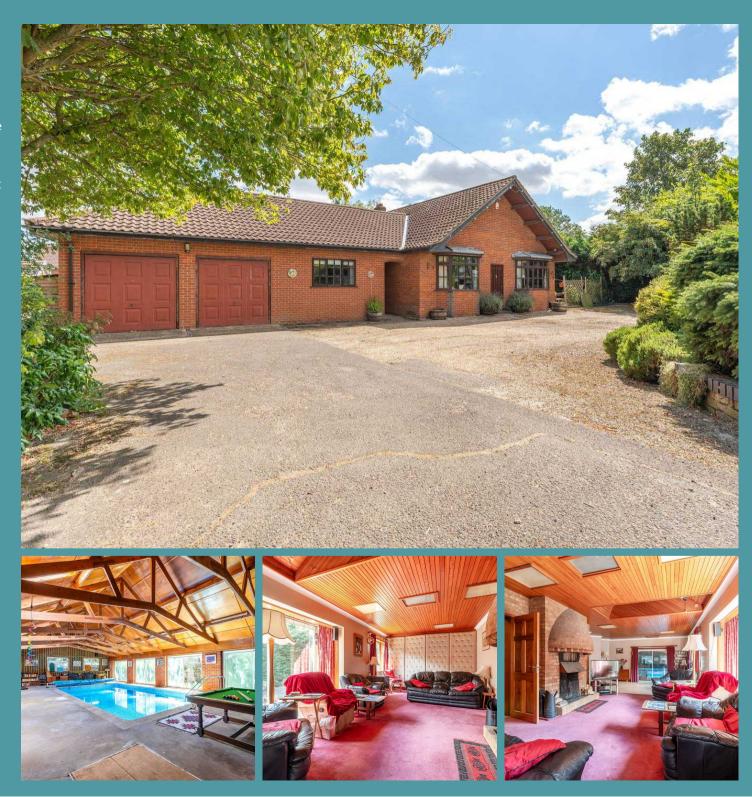

# 7 Castle Acre Road

Swaffham, Swaffham

Guide Price: £400,000 - £425,000. Unique detached bungalow with indoor swimming pool. This distinctive property offers a spacious lounge/dining room, separate reception area and three double bedrooms, including a master with ensuite. The kitchen/breakfast room provides ample space for everyday living, and the substantial plot offers development potential. Benefitting from a double garage, ample parking, and well-maintained gardens, this home presents an exciting opportunity for those seeking a property with character.

#### CASTLE ACRE ROAD

Tucked away in a secluded location, this distinctive three-bedroom detached bungalow presents an exciting opportunity for those seeking a property with character and potential. Boasting an indoor