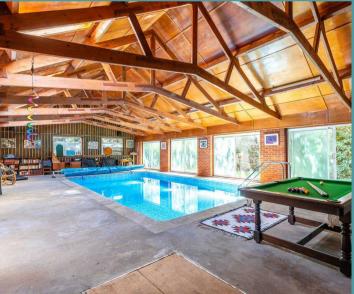

# 7 Castle Acre Road

Swaffham, Swaffham

Guide Price: £400,000 - £425,000. Unique detached bungalow with indoor swimming pool. This distinctive property offers a spacious lounge/dining room, separate reception area and three double bedrooms, including a master with ensuite. The kitchen/breakfast room provides ample space for everyday living, and the substantial plot offers development potential. Benefitting from a double garage, ample parking, and well-maintained gardens, this home presents an exciting opportunity for those seeking a property with character.

#### CASTLE ACRE ROAD

Tucked away in a secluded location, this distinctive three-bedroom detached bungalow presents an exciting opportunity for those seeking a property with character and potential. Boasting an indoor