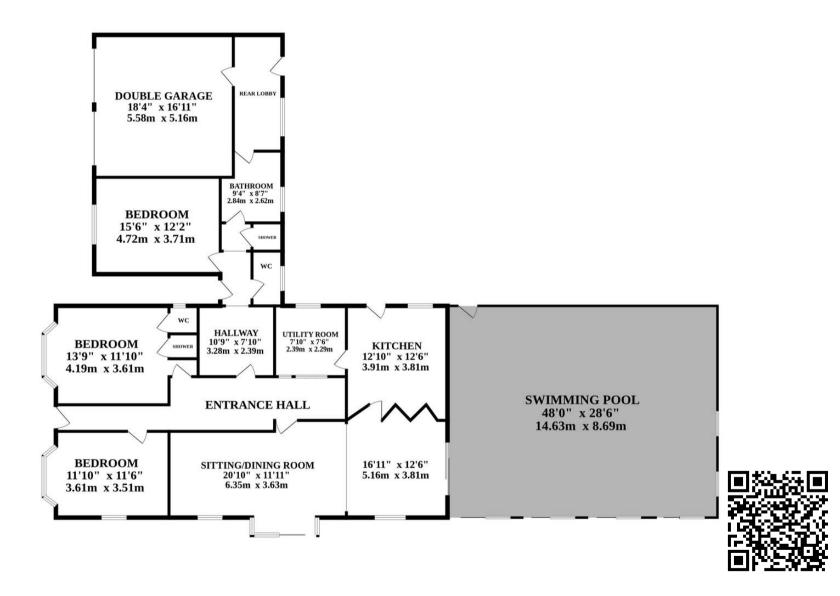

s charming residence provides the convenience of having a wide range of amenities right at your doorstep, including well-known grocery stores like Waitrose and ASDA. Moreover, the town's social scene is enriched by the nearby Red Lion and White Hart pubs, where you can enjoy delicious food and enjoy socialising with friends. Commuters will appreciate the easy access to the A47, allowing swift journeys to key destinations such as Dereham and Norwich to the east or Kings Lynn to the west. This central location in Swaffham offers the best of both worlds.

#### CASTLE ACRE ROAD

Tucked away in a secluded location, this distinctive three-bedroom detached bungalow presents an exciting opportunity for those seeking a property with character and potential. Boasting an indoor

## **GROUND FLOOR**