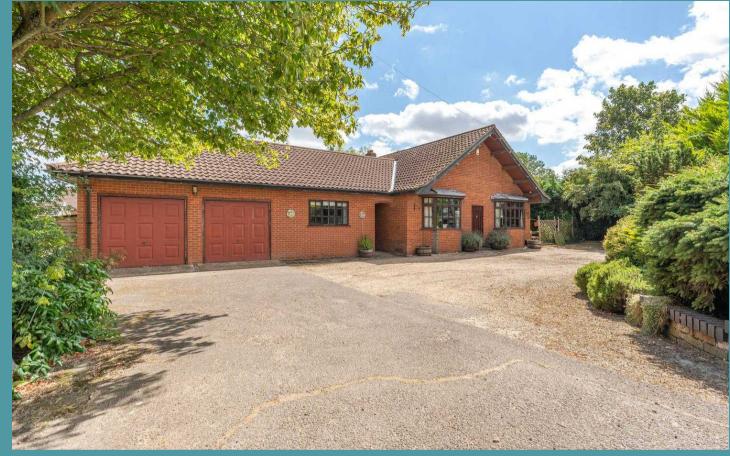

# 7 Castle Acre Road

Swaffham, Swaffham

Guide Price: £400,000 - £425,000. Unique detached bungalow with indoor swimming pool. This distinctive property offers a spacious lounge/dining room, separate reception area and three double bedrooms, including a master with ensuite. The kitchen/breakfast room provides ample space for everyday living, and the substantial plot offers development potential. Benefitting from a double garage, ample parking, and well-maintained gardens, this home presents an exciting opportunity for those seeking a property with character.

#### CASTLE ACRE ROAD

Tucked away in a secluded location, this distinctive three-bedroom detached bungalow presents an exciting opportunity for those seeking a property with character and potential. Boasting an indoor