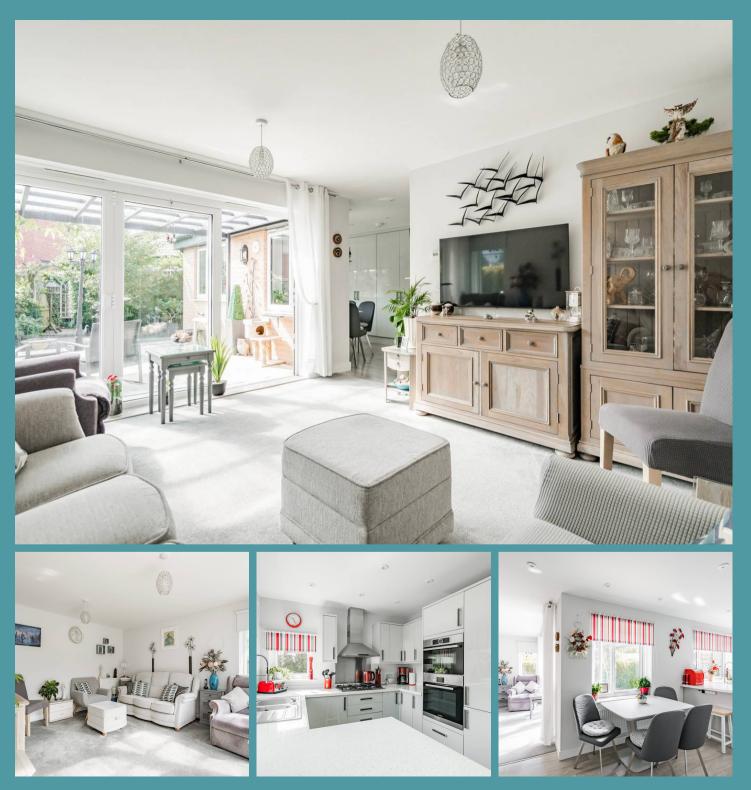

### Carlton Colville

Immaculate bright and airy home offering turnkey condition. Stepping into the property, an immediate sense of easy flow welcomes you. The sleek-gloss fitted kitchen boasts built-in appliances, a dining space, and dual-aspect windows flooding the area with natural light. The spacious living area effortlessly combines the kitchen and sitting area, with large bi-fold doors. The south-facing outdoor setting features a lowmaintenance garden, a charming pergola, and a patio seating area beneath it. Alongside driveway and garage completing this home.

### POPLAR ROAD

Stepping into the property, an immediate sense of easy flow welcomes you, setting the tone. The sleek-gloss fitted kitchen, boasting built-in appliances, a dining space and dualaspect windows flooding the area with natural light. Immaculate and in a turnkey condition, this home, just 6-years old, exudes modernity at every turn.

The living space effortlessly combines the kitchen and the sitting area, with large bi-fold doors allowing for an easy transition into the outdoor setting.

The 15ft primary bedroom offers the luxury of an ensuite bathroom and built-in storage solutions. Additionally, the second double bedroom serves versatile purposes and is accompanied by a well-appointed shower room, ensuring convenience and privacy for all occupants.