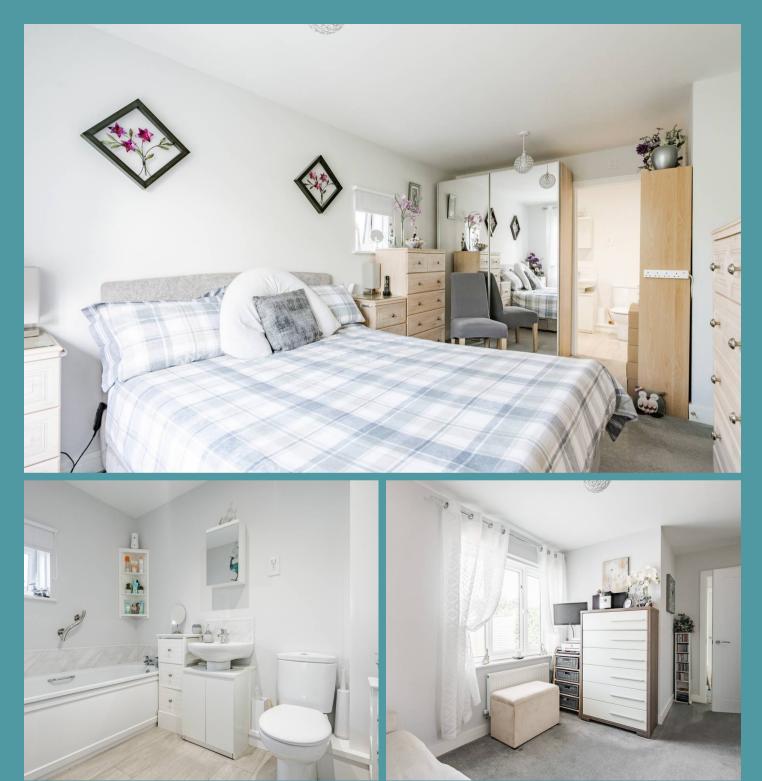

The living space effortlessly combines the kitchen and the sitting area, with large bi-fold doors allowing for an easy transition into the outdoor setting.

The 15ft primary bedroom offers the luxury of an ensuite bathroom and built-in storage solutions. Additionally, the second double bedroom serves versatile purposes and is accompanied by a well-appointed shower room, ensuring convenience and privacy for all occupants.