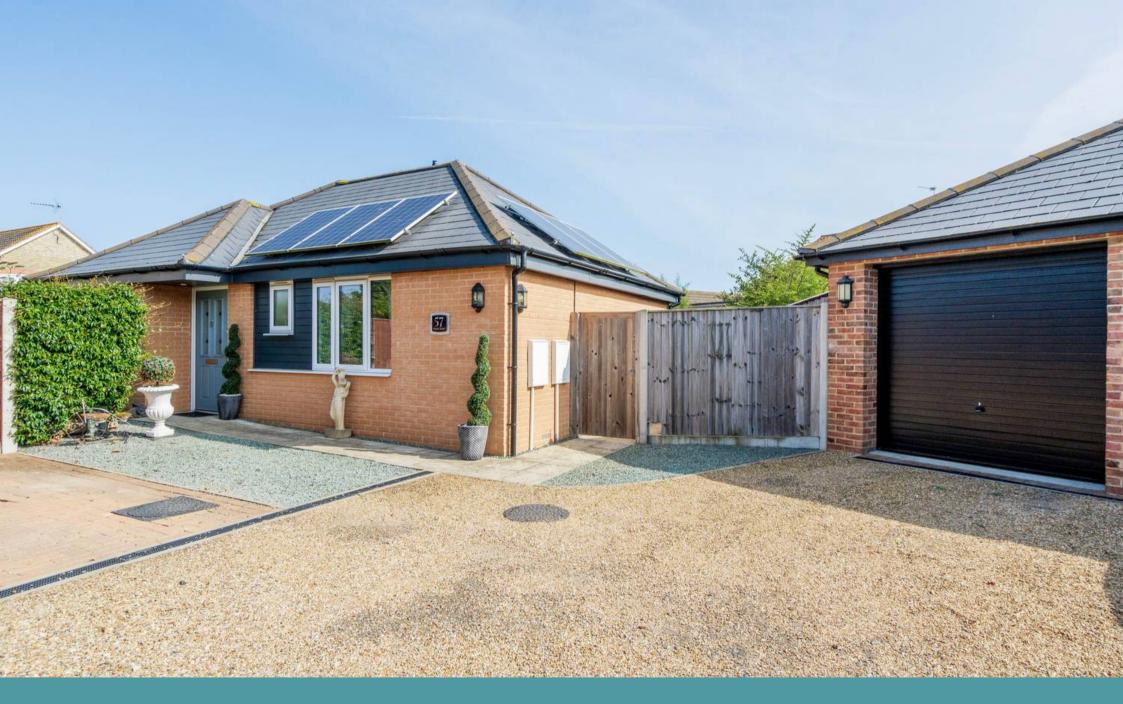

### Carlton Colville

Immaculate bright and airy home offering turnkey condition. Stepping into the property, an immediate sense of easy flow welcomes you. The sleek-gloss fitted kitchen boasts built-in appliances, a dining space, and dual-aspect windows flooding the area with natural light. The spacious living area effortlessly combines the kitchen and sitting area, with large bi-fold doors. The south-facing outdoor setting features a lowmaintenance garden, a charming pergola, and a patio seating area beneath it. Alongside driveway and garage completing this home.

# 57 Poplar Road

Carlton Colville

The south-facing outdoor setting, features a low-maintenance garden, a charming pergola, and a patio seating area beneath it ideal for relaxing or entertaining guests. The property's secluded positioning, complemented by a shared driveway and a single garage, ensures practicality.