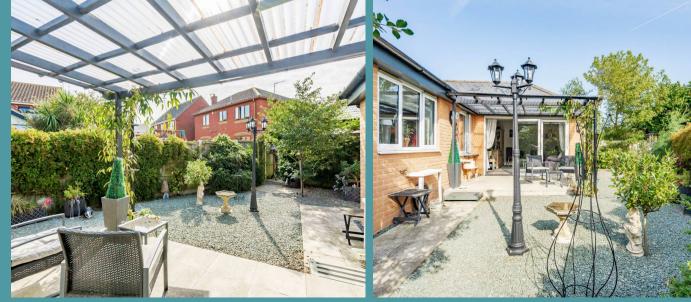

### Carlton Colville

Immaculate bright and airy home offering turnkey condition. Stepping into the property, an immediate sense of easy flow welcomes you. The sleek-gloss fitted kitchen boasts built-in appliances, a dining space, and dual-aspect windows flooding the area with natural light. The spacious living area effortlessly combines the kitchen and sitting area, with large bi-fold doors. The south-facing outdoor setting features a lowmaintenance garden, a charming pergola, and a patio seating area beneath it. Alongside driveway and garage completing this home.

# 57 Poplar Road

Carlton Colville

The south-facing outdoor setting, features a low-maintenance garden, a charming pergola, and a patio seating area beneath it ideal for relaxing or entertaining guests. The property's secluded positioning, complemented by a shared driveway and a single garage, ensures practicality.