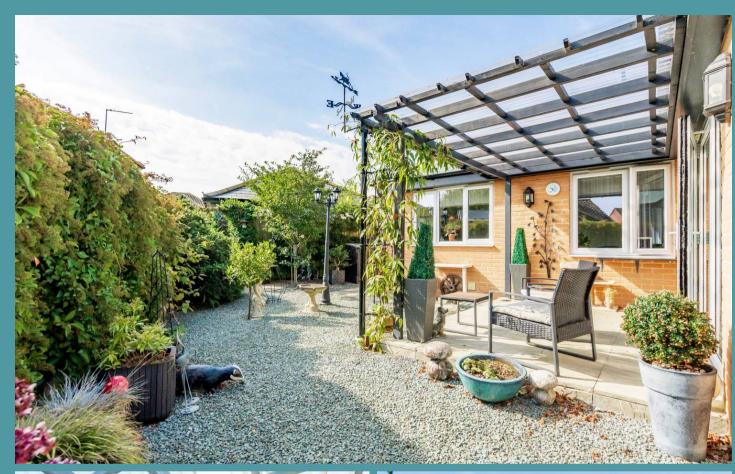

### Carlton Colville

Immaculate bright and airy home offering turnkey condition. Stepping into the property, an immediate sense of easy flow welcomes you. The sleek-gloss fitted kitchen boasts built-in appliances, a dining space, and dual-aspect windows flooding the area with natural light. The spacious living area effortlessly combines the kitchen and sitting area, with large bi-fold doors. The south-facing outdoor setting features a lowmaintenance garden, a charming pergola, and a patio seating area beneath it. Alongside driveway and garage completing this home.

# 57 Poplar Road

Carlton Colville

The south-facing outdoor setting, features a low-maintenance garden, a charming pergola, and a patio seating area beneath it ideal for relaxing or entertaining guests. The property's secluded positioning, complemented by a shared driveway and a single garage, ensures practicality.