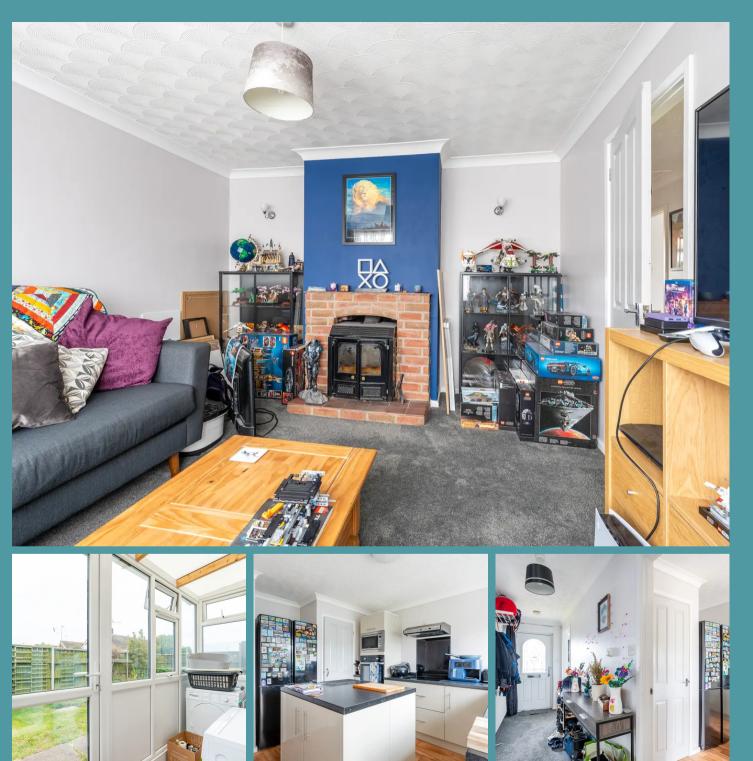

#### WESTFIELDS

Upon entry, a sunlit sitting room greets you, boasting fitted carpeting, a stylish blue feature chimney breast, and a cosy log burner, creating a warm and inviting ambience ideal for relaxation or entertaining guests. The modern kitchen is complete with ample storage, a central island for meal prep and recessed space for essential appliances, ensuring functionality meets style seamlessly.

A versatile sunroom/porch adjacent to the kitchen provides additional space for appliances and storage, catering to the practical needs of modern living. The property further comprises two generously sized bedrooms, offering flexibility to adapt to your evolving requirements, whether as sleeping quarters, a home office, or a hobby room.

The three-piece bathroom, fully tiled for easy maintenance, completes the interior space with a touch of contemporary elegance. Outside, a goodsized private garden plot awaits, featuring a mix of patio and lawn areas, perfect for dining, gardening, or simply unwinding in the fresh air.