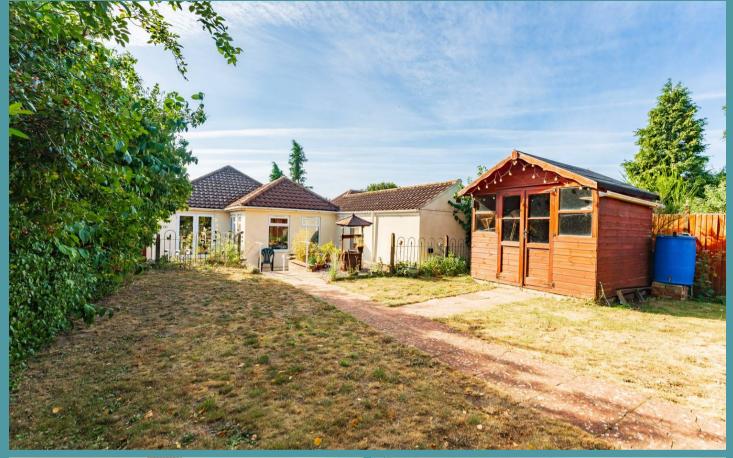

Towards the rear is a well-maintained garden, predominately laid to lawn, bordered by hedging and mature trees. With the addition of a summerhouse, creating a wonderful space for your outdoor furniture or storage. At the front of the residence is a large driveway ensuring ample offroad parking, catering to the practical needs of homeowners and visitors alike.