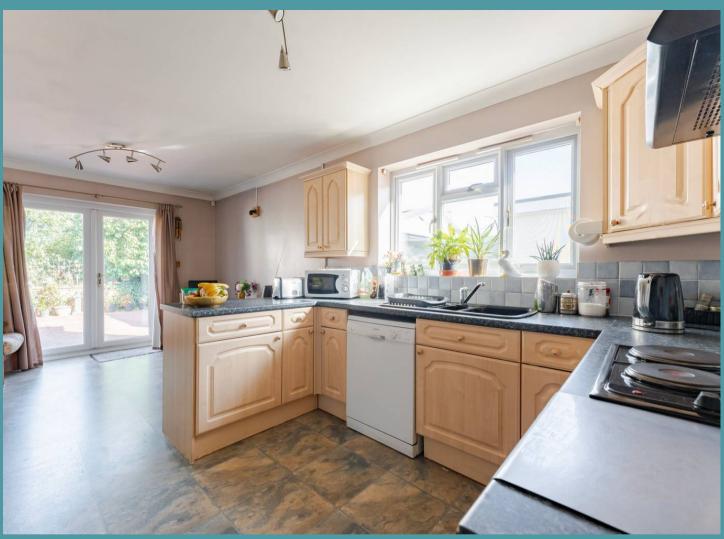

### Norwich

Step inside to discover an intelligently designed layout, where everything you need is thoughtfully placed on a single floor to offer effortless living. The property features a welcoming sitting room that radiates warmth and hospitality, complemented by a gracious dining room ideal for hosting gatherings. Additionally, a versatile playroom and study cater to various lifestyle needs, ensuring a flexible living space that adapts to your requirements. The well-equipped kitchen/breakfast room serves as the heart of the home, where you can cook your favourite home cooked meals and daily routines can unfold with ease. Completed with a laundry room, creating additional storage space.