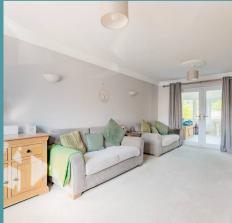

The sitting room features plush carpeting, a focal fireplace and direct access into the large extended conservatory. Spanning the width of the home, the conservatory offers panoramic views and floods the space with natural light through three Velux windows.