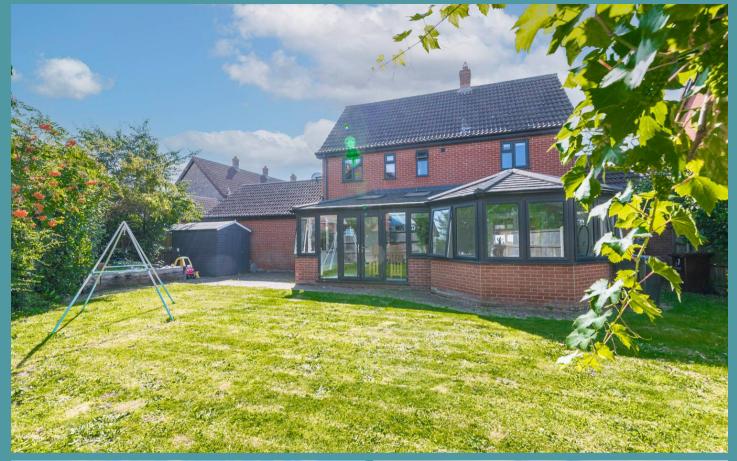

Outside, the property boasts a large garden plot with a sprawling lawn, a small patio area perfect for entertaining and mature shrubs that offer privacy. Off-road parking, a garage, and an electric charging point cater to modern living needs.