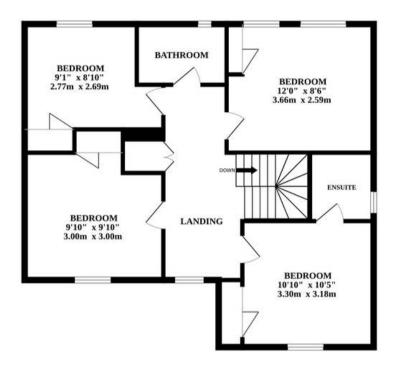

## 7 Honeysuckle Drive

Dereham

Ascending to the upper floor, you will find four double bedrooms, including a master with an ensuite shower room, providing ample space for the whole family to unwind. A three-piece family bathroom with built-in storage completes the upper level.

### AGENTS NOTE

We understand this property will be sold freehold, connected to all mains services.

Council Tax Band - D

GROUND FLOOR 1ST FLOOR