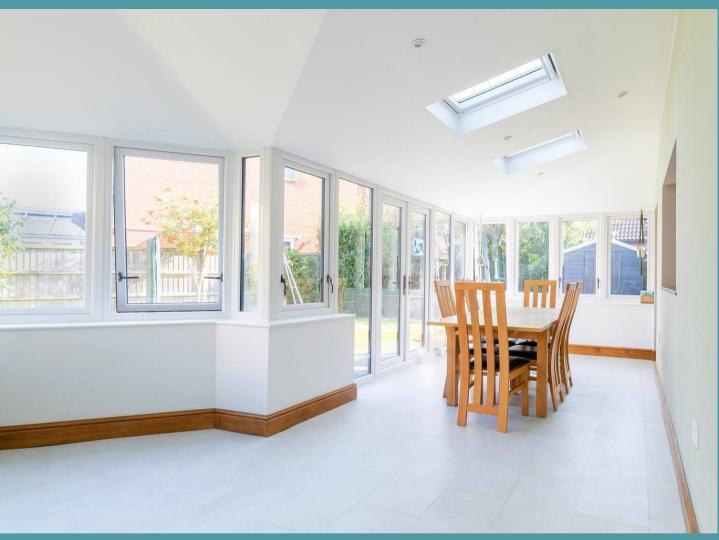

The sitting room features plush carpeting, a focal fireplace and direct access into the large extended conservatory. Spanning the width of the home, the conservatory offers panoramic views and floods the space with natural light through three Velux windows.