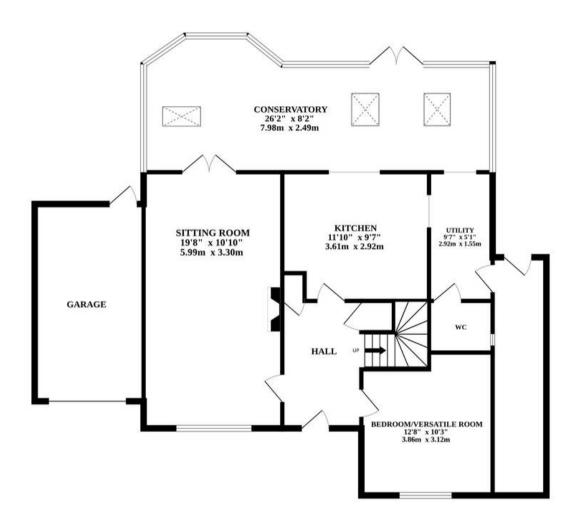

### HONEYSUCKLE DRIVE

Boasting a bright, airy and inviting entrance, this property offers a warm welcome from the moment you enter.

The modern kitchen, complete with builtin appliances, Pamment style flooring and an adjoined utility and WC for convenience. A lean-to offers additional storage space while a versatile reception room/fifth bedroom provides flexibility to suit your lifestyle needs.

The sitting room features plush carpeting, a focal fireplace and direct access into the large extended conservatory. Spanning the width of the home, the conservatory offers panoramic views and floods the space with natural light through three Velux windows.

### AGENTS NOTE

We understand this property will be sold freehold, connected to all mains services.

Council Tax Band - D

GROUND FLOOR 1ST FLOOR