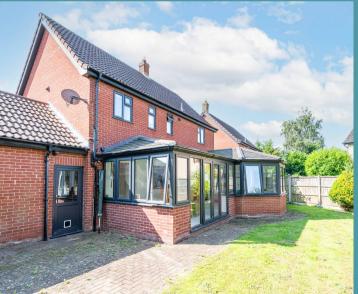

### HONEYSUCKLE DRIVE

Boasting a bright, airy and inviting entrance, this property offers a warm welcome from the moment you enter.

The modern kitchen, complete with builtin appliances, Pamment style flooring and an adjoined utility and WC for convenience. A lean-to offers additional storage space while a versatile reception room/fifth bedroom provides flexibility to suit your lifestyle needs.

The sitting room features plush carpeting, a focal fireplace and direct access into the large extended conservatory. Spanning the width of the home, the conservatory offers panoramic views and floods the space with natural light through three Velux windows.

Outside, the property boasts a large garden plot with a sprawling lawn, a small patio area perfect for entertaining and mature shrubs that offer privacy. Off-road parking, a garage, and an electric charging point cater to modern living needs.