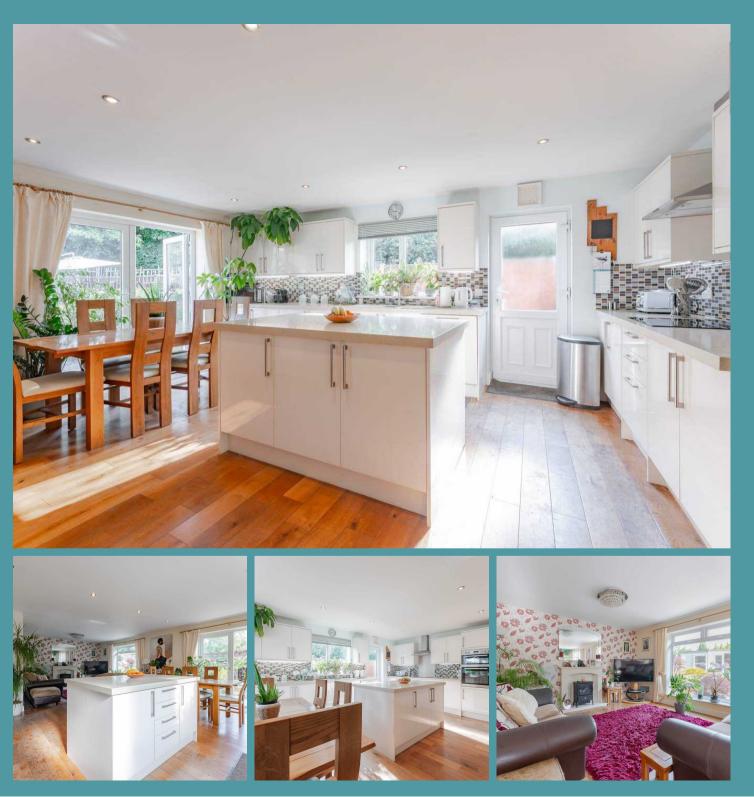

### Hemsby, Great Yarmouth

Upon entering, a welcoming entrance hall sets the tone for the well-presented interior that boasts a bright and airy atmosphere throughout. The heart of the home lies in the open-plan kitchen/dining/living room, thoughtfully designed to be flooded with natural light, creating a warm and inviting space for both relaxation and entertaining. It is well-equipped with high quality units, integrated appliances and a central island, to enhance your cooking experience. Offering ample amount of storage and counter-top space for meal preparation.

#### FIXTURES AND FITTINGS

Solid oak flooring in the open-plan layout. Integrated fridge/freezer, double oven and dishwasher. Granite worktops in the kitchen. Underfloor heating throughout. **AGENTS NOTES** We understand that this property is freehold. Connected to mains water, electricity and drainage.