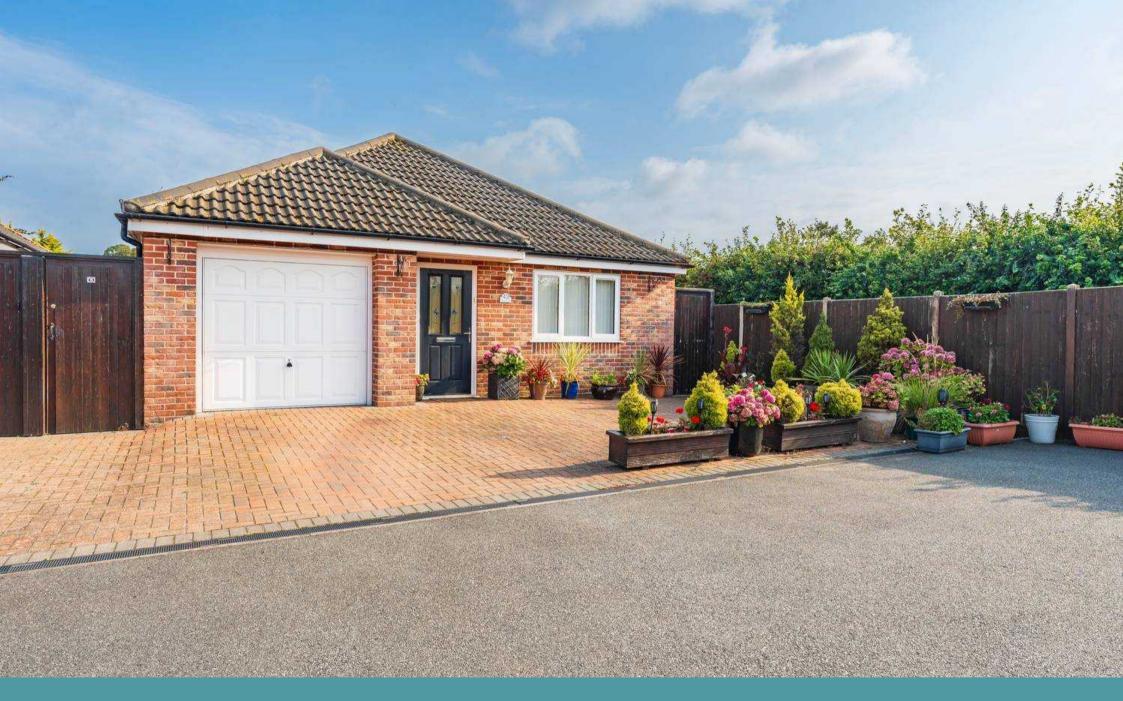

43 Bridge Meadow, Hemsby £385,000

#### Hemsby, Great Yarmouth

This charming detached bungalow presents an attractive opportunity for those seeking a tranquil retreat. The property, designed for modern living, offers the convenience of a single-floor layout, making it ideal for individuals looking to downsize without compromising on style or comfort. Whether you are looking for a peaceful retreat or a comfortable home to entertain guests, this detached bungalow presents a unique opportunity to enjoy a relaxed lifestyle within a well-established community. Don't miss the chance to make this property your own.

Heating system - Electric/air source.

Energy efficient.

Council Tax Band: C

Hemsby, Great Yarmouth

- CHARMING DETACHED BUNGALOW -CURRENT OWNERS OWNED THE PROPERTY FROM NEW
- LOCATED AT THE END OF A QUIET CUL-DE-SAC
- EVERYTHING YOU NEED ON A SINGLE FLOOR
- PERFECT FOR SOMEONE LOOKING TO DOWNSIZE WITHOUT COMPRISING ON STYLE AND COMFORT
- ENERGY EFFICIENT UNDERFLOOR HEATING
- WELL-PRESENTED THROUGHOUT -BRIGHT AND AIRY INTERIOR
- OPEN-PLAN KITCHEN/DINING/LIVING ROOM - FILLED WITH NATURAL LIGHT
- THREE BEDROOMS, ONE ENSUITE & A BATHROOM
- BEAUTIFULLY MAINTAINED GARDEN -FULLY ENCLOSED FOR PRIVACY

• BRICK-WEAVE DRIVEWAY PROVIDING OFF-ROAD PARKING & A GARAGE

Whilst every attempt has been made to ensure the accuracy of the floorplan contained here, measurements of dors, windows, rooms and any other items are approximate and no responsibility is taken for any error, omission or mis-statement. This plan is for illustrative purposes only and should be used as such by any prospective purchaser. The services, systems and appliances shown have not been tested and no guarantee as to their operability or efficiency can be given. Made with Metropix ©2024