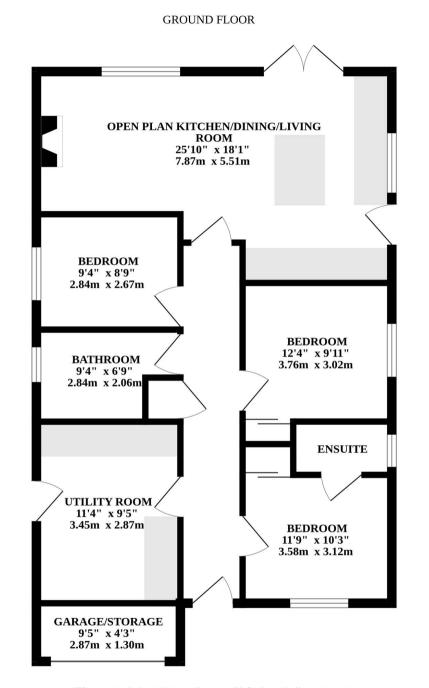

### Hemsby, Great Yarmouth

Upon entering, a welcoming entrance hall sets the tone for the well-presented interior that boasts a bright and airy atmosphere throughout. The heart of the home lies in the open-plan kitchen/dining/living room, thoughtfully designed to be flooded with natural light, creating a warm and inviting space for both relaxation and entertaining. It is well-equipped with high quality units, integrated appliances and a central island, to enhance your cooking experience. Offering ample amount of storage and counter-top space for meal preparation.

The property comprises three bedrooms, one of which features an ensuite, alongside a wellappointed bathroom, ensuring ample accommodation for residents and guests alike. Each room is tastefully decorated, providing a harmonious blend of comfort and privacy.

### Hemsby, Great Yarmouth

Towards the rear is a beautifully maintained garden, which is predominately patio with several shingled areas, ensuring it is low maintenance. There are several spots that are wonderful for your outdoor furniture, to relax and unwind in the afternoon sunshine, as well as a summerhouse that can be versatile to suit your requirements. Overall, this garden is fully enclosed so you can enjoy in seclusion. Completing the property is a brickweave driveway, offering off-road parking for multiple vehicles, as well as a garage for additional storage space and a converted utility room for your laundry essentials.