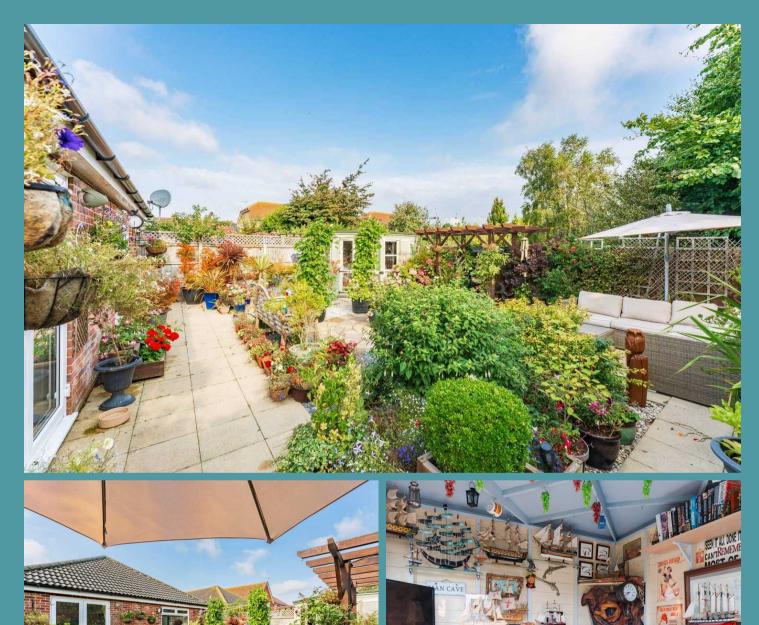

### Hemsby, Great Yarmouth

Towards the rear is a beautifully maintained garden, which is predominately patio with several shingled areas, ensuring it is low maintenance. There are several spots that are wonderful for your outdoor furniture, to relax and unwind in the afternoon sunshine, as well as a summerhouse that can be versatile to suit your requirements. Overall, this garden is fully enclosed so you can enjoy in seclusion. Completing the property is a brickweave driveway, offering off-road parking for multiple vehicles, as well as a garage for additional storage space and a converted utility room for your laundry essentials.