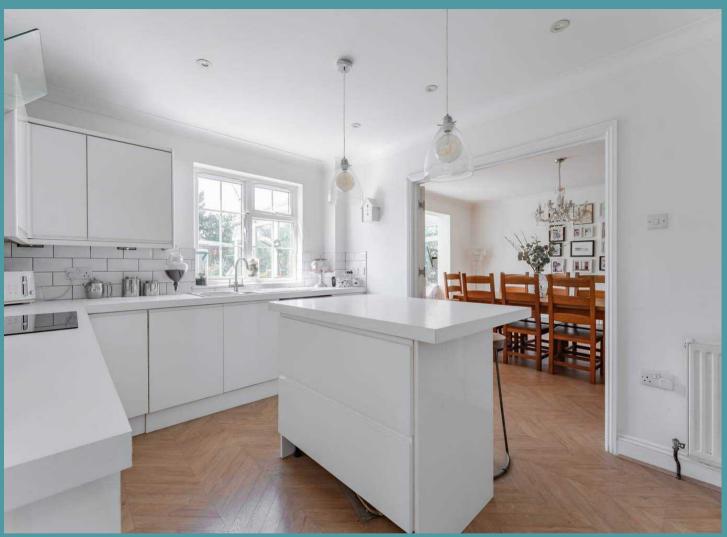

At the heart of the home lies an incredible kitchen, well-equipped with high quality units, a central island and integrated appliances, to enhance your cooking experience. Complemented by a WC and a functional utility room for your additional storage and laundry essentials. The kitchen seamlessly transitions into the dining room, ensuring effortless interaction when hosting occasions and everyday family living. One of the highlights of this residence is the stunning conservatory that extends the living space, allowing you to enjoy the outdoors within the comfort of your own home.