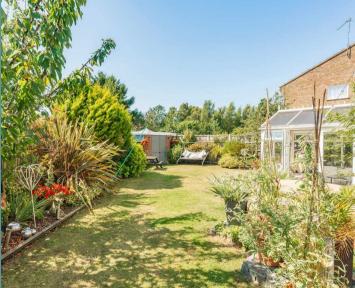

Leading out the conservatory doors onto the patio, where the garden is equally appealing. This entertaining patio is ideal for your outdoor furniture to enjoy the afternoon sunshine or your al-fresco dining parties during the summer months. Following up to the well-maintained lawn, bordered by a wide range of botanical plants and shrubbery, with a brick-built storage unit for your gardening tools and equipment. A pergola is nestled within the garden, creating a beautiful space for your additional seating arrangement. Overall, this enjoyable space is privately enclosed so you can unwind in seclusion.