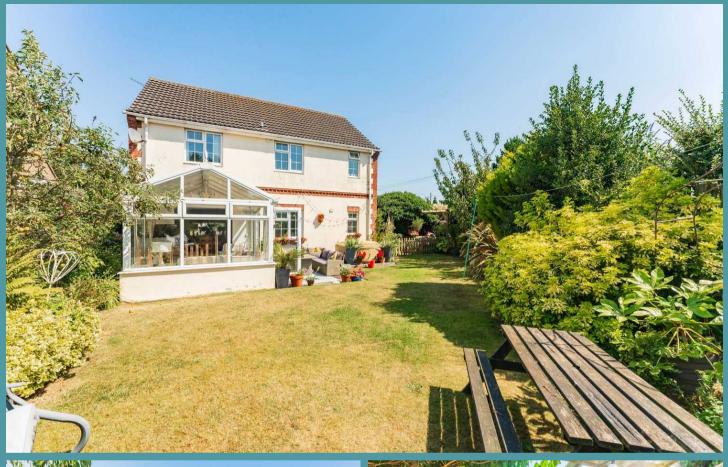

Leading out the conservatory doors onto the patio, where the garden is equally appealing. This entertaining patio is ideal for your outdoor furniture to enjoy the afternoon sunshine or your al-fresco dining parties during the summer months. Following up to the well-maintained lawn, bordered by a wide range of botanical plants and shrubbery, with a brick-built storage unit for your gardening tools and equipment. A pergola is nestled within the garden, creating a beautiful space for your additional seating arrangement. Overall, this enjoyable space is privately enclosed so you can unwind in seclusion.