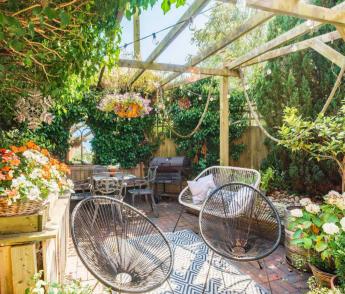

Leading out the conservatory doors onto the patio, where the garden is equally appealing. This entertaining patio is ideal for your outdoor furniture to enjoy the afternoon sunshine or your al-fresco dining parties during the summer months. Following up to the well-maintained lawn, bordered by a wide range of botanical plants and shrubbery, with a brick-built storage unit for your gardening tools and equipment. A pergola is nestled within the garden, creating a beautiful space for your additional seating arrangement. Overall, this enjoyable space is privately enclosed so you can unwind in seclusion.