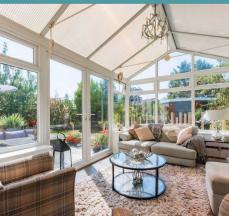

At the heart of the home lies an incredible kitchen, well-equipped with high quality units, a central island and integrated appliances, to enhance your cooking experience. Complemented by a WC and a functional utility room for your additional storage and laundry essentials. The kitchen seamlessly transitions into the dining room, ensuring effortless interaction when hosting occasions and everyday family living. One of the highlights of this residence is the stunning conservatory that extends the living space, allowing you to enjoy the outdoors within the comfort of your own home.