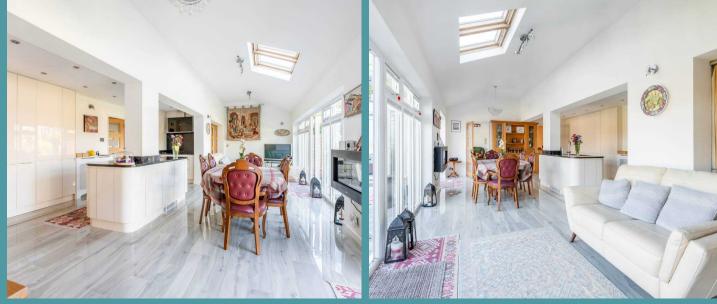

At the heart of the home lies an incredible openplan kitchen/dining room, ensuring effortless interaction when hosting occasions and everyday family living. Well-equipped with high quality fixtures and fittings, including fitted units, integrated appliances and a central island, to socialize and enjoy home-cooked meals. The presence of double doors open into the garden, perfect for your summertime hosting and entertainment. The kitchen is complemented by a comfortable snug and a utility room, for your additional storage space and laundry essentials.

### Gunton, Lowestoft

Further enhancing the properties overall appeal, is a sunlit conservatory, offering a peaceful space to enjoy the views of the landscaped garden. To top it off, a hot tub is included in the sale, providing the perfect spot for relaxation or hosting occasional parties.