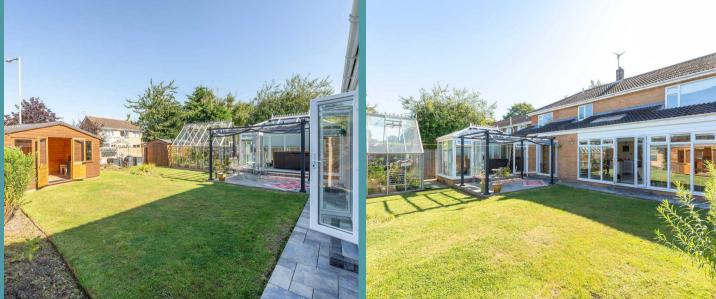

### Gunton, Lowestoft

Further enhancing the properties overall appeal, is a sunlit conservatory, offering a peaceful space to enjoy the views of the landscaped garden. To top it off, a hot tub is included in the sale, providing the perfect spot for relaxation or hosting occasional parties.

Step outside into the westerly oriented landscaped garden, where you'll find a pergola, greenhouse, summerhouse, and a storage shed. This outdoor space caters to the needs of each individual preference whether that is gardening, outdoor dining, or simply basking in the sun. Overall, it is fully enclosed so you can enjoy in seclusion.

Summerhouse - 8 × 2 summerhouse is insulated, has electricity and connects to the Wifi.

Please call our office for further fixtures and fittings details.