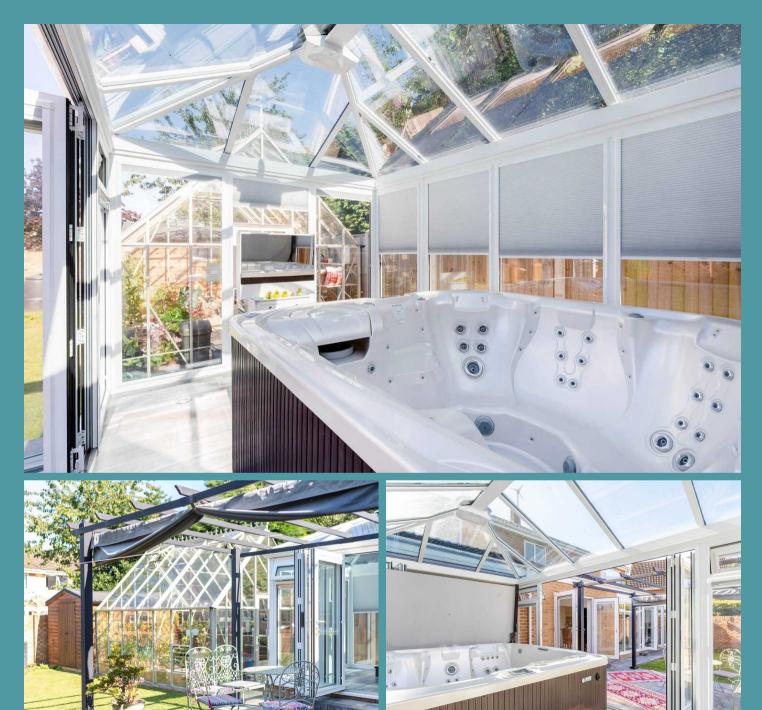

### Gunton, Lowestoft

Further enhancing the properties overall appeal, is a sunlit conservatory, offering a peaceful space to enjoy the views of the landscaped garden. To top it off, a hot tub is included in the sale, providing the perfect spot for relaxation or hosting occasional parties.

Step outside into the westerly oriented landscaped garden, where you'll find a pergola, greenhouse, summerhouse, and a storage shed. This outdoor space caters to the needs of each individual preference whether that is gardening, outdoor dining, or simply basking in the sun. Overall, it is fully enclosed so you can enjoy in seclusion.

Summerhouse - 8 × 2 summerhouse is insulated, has electricity and connects to the Wifi.

Please call our office for further fixtures and fittings details.