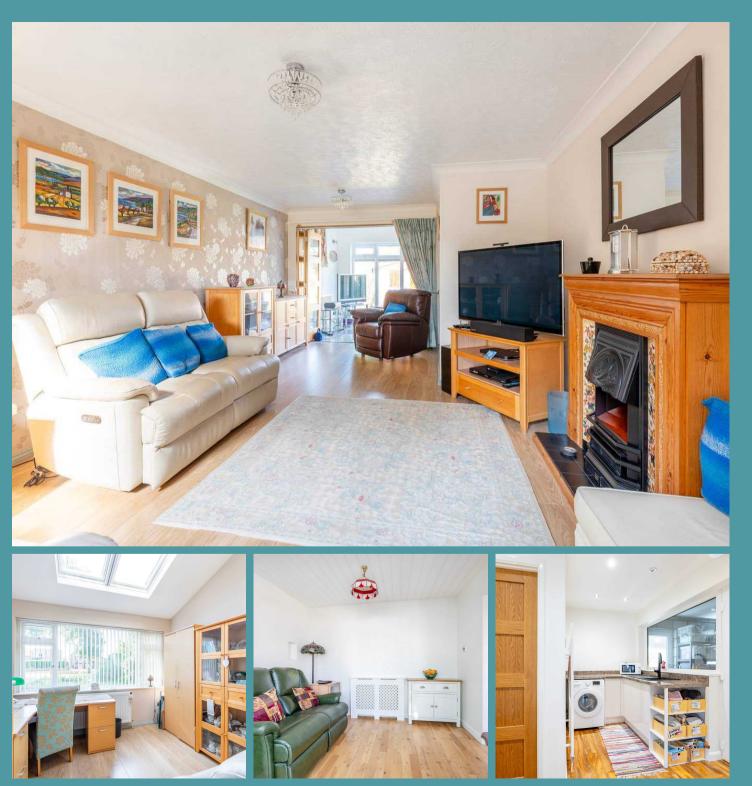

Welcome into the bright and airy porch, leading into the entrance hall. Immediately capturing your attention with its warm and inviting ambience, is the comfortable sitting room. Opening into the versatile study, suitable for someone looking to work from home, or alternatively can be a playroom for larger families.

Ascend to the first floor, where you will encounter a lounge that can be customised to suit your needs, whether as a playroom, home office, dressing room or additional bedroom. This floor also comprises four bedrooms, each designed to offer relaxation and privacy. Completed with a bathroom, accommodating all residents in the household.