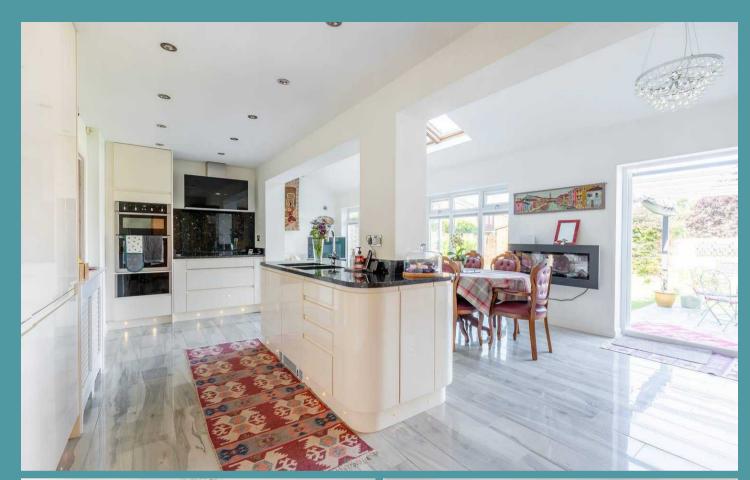

At the heart of the home lies an incredible openplan kitchen/dining room, ensuring effortless interaction when hosting occasions and everyday family living. Well-equipped with high quality fixtures and fittings, including fitted units, integrated appliances and a central island, to socialize and enjoy home-cooked meals. The presence of double doors open into the garden, perfect for your summertime hosting and entertainment. The kitchen is complemented by a comfortable snug and a utility room, for your additional storage space and laundry essentials.

#### FIXTURES AND FITTINGS

Kitchen - Italian porcelain tile flooring, x2 velux window, granite work surfaces, double oven, induction hob, touch screen colour changing extractor hood, fitted water softener, integrated fridge/freezer and an electric fireplace.